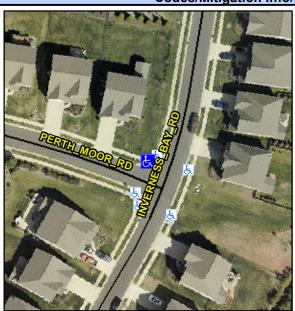

## Access Compliance Report Public Rights-of-Way (Curb Ramps)

Intersection ID: N/AMain Street:INVERNESS\_BAY\_RDCross Street:PERTH\_MOOR\_RDLocation:NWADA ID: 076F33637515Ramp Type:PerpInitial Pass/Fail:FailOverall Compliance:NoSeverity Score:21.25