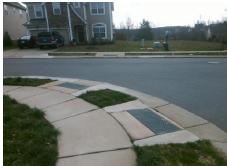

## Field Measurements/Component Compliance

Street 1 Name PERTH MOOR RD
Stop Condition-Street 2 StopSign
Street 2 Name N/A
Stop Condition-Street 1 N/A

Total Cost: \$ 1850.00

| Field Measurements/Component Compliance |                       |       |      |                             |      |
|-----------------------------------------|-----------------------|-------|------|-----------------------------|------|
| Comp                                    | liance Description    | Data  | Comp | liance Description          | Data |
| N/A                                     | Ramp Length (in)      | 48.0  | No   | Ramp Slope (%)              | 11.6 |
| No                                      | Ramp Width (in)       | 41.0  | Yes  | Ramp XSlope (%)             | 1.2  |
| N/A                                     | Flare Type LT         | N/A   | N/A  | Flare Type RT               | N/A  |
| N/A                                     | Flare Slope LT (%)    | N/A   | N/A  | Flare Slope RT (%)          | N/A  |
| N/A                                     | Flare Traversable LT? | N/A   | N/A  | Flare Traversable RT?       | N/A  |
| N/A                                     | Landing Length (in)   | N/A   | N/A  | DWS Provided?               | N/A  |
| N/A                                     | Landing Width (in)    | N/A   | N/A  | DWS Contrast?               | N/A  |
| N/A                                     | Landing Slope (%)     | N/A   | N/A  | DWS Length (in)             | N/A  |
| N/A                                     | Landing X Slope (%)   | N/A   | N/A  | DWS Full Width?             | N/A  |
| N/A                                     | Landing Curb? (Y/N)   | N/A   | N/A  | DWS Offset (in)             | N/A  |
| N/A                                     | Shared Landing?       | N/A   |      |                             |      |
| N/A                                     | Gutter Ponding?       | N/A   | N/A  | Gutter Slope (%)            | N/A  |
| N/A                                     | Gutter Lip Ht (in)    | 1.5   | N/A  | Gutter X Slope (%)          | N/A  |
| N/A                                     | Painted X Walk1?      | No    | N/A  | Painted X Walk2?            | N/A  |
|                                         | X Walk 1 Direction    | To SW |      | X Walk 2 Direction          | N/A  |
| N/A                                     | X Walk 1 Width (in)   | N/A   | N/A  | X Walk 2 Width (in)         | N/A  |
|                                         | X Walk 1 Slope (%)    | 1.6   |      | X Walk 2 Slope (%)          | N/A  |
|                                         | X Walk 1 X Slope (%)  | 1.1   |      | X Walk 2 X Slope (%)        | N/A  |
| N/A                                     | Ramp inside XWalk1?   | N/A   | N/A  | Ramp inside XWalk2?         | N/A  |
|                                         | Road Slope (%)        | N/A   | N/A  | Clear Space?                | N/A  |
|                                         | Road X Slope (%)      | N/A   | N/A  | Clear Space to XWalk (in)   | N/A  |
| N/A                                     | Any Obstructions?     | N/A   | N/A  | Storm Grate/Utility Hazard? | N/A  |
|                                         | Obstruction Type      |       |      | Storm Grate/Utility Type    |      |
|                                         |                       | N/A   |      |                             | N/A  |
|                                         |                       |       | Yes  | Surface Condition? (G/P)    | Good |
|                                         |                       |       |      |                             |      |