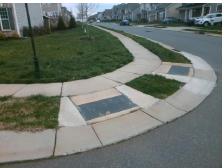

## Field Measurements/Component Compliance

Street 1 Name PERTH MOOR RD
Stop Condition-Street 2 StopSign
Street 2 Name N/A
Stop Condition-Street 1 N/A

Total Cost: \$ 1850.00

| Field Measurements/Component Compliance |                       |       |      |                             |      |
|-----------------------------------------|-----------------------|-------|------|-----------------------------|------|
| Comp                                    | liance Description    | Data  | Comp | liance Description          | Data |
| N/A                                     | Ramp Length (in)      | 48.0  | No   | Ramp Slope (%)              | 11.6 |
| No                                      | Ramp Width (in)       | 41.0  | Yes  | Ramp XSlope (%)             | 1.2  |
| N/A                                     | Flare Type LT         | N/A   | N/A  | Flare Type RT               | N/A  |
| N/A                                     | Flare Slope LT (%)    | N/A   | N/A  | Flare Slope RT (%)          | N/A  |
| N/A                                     | Flare Traversable LT? | N/A   | N/A  | Flare Traversable RT?       | N/A  |
| N/A                                     | Landing Length (in)   | N/A   | N/A  | DWS Provided?               | N/A  |
| N/A                                     | Landing Width (in)    | N/A   | N/A  | DWS Contrast?               | N/A  |
| N/A                                     | Landing Slope (%)     | N/A   | N/A  | DWS Length (in)             | N/A  |
| N/A                                     | Landing X Slope (%)   | N/A   | N/A  | DWS Full Width?             | N/A  |
| N/A                                     | Landing Curb? (Y/N)   | N/A   | N/A  | DWS Offset (in)             | N/A  |
| N/A                                     | Shared Landing?       | N/A   |      |                             |      |
| N/A                                     | Gutter Ponding?       | N/A   | N/A  | Gutter Slope (%)            | N/A  |
| N/A                                     | Gutter Lip Ht (in)    | 1.5   | N/A  | Gutter X Slope (%)          | N/A  |
| N/A                                     | Painted X Walk1?      | No    | N/A  | Painted X Walk2?            | N/A  |
|                                         | X Walk 1 Direction    | To SW |      | X Walk 2 Direction          | N/A  |
| N/A                                     | X Walk 1 Width (in)   | N/A   | N/A  | X Walk 2 Width (in)         | N/A  |
|                                         | X Walk 1 Slope (%)    | 1.6   |      | X Walk 2 Slope (%)          | N/A  |
|                                         | X Walk 1 X Slope (%)  | 1.1   |      | X Walk 2 X Slope (%)        | N/A  |
| N/A                                     | Ramp inside XWalk1?   | N/A   | N/A  | Ramp inside XWalk2?         | N/A  |
|                                         | Road Slope (%)        | N/A   | N/A  | Clear Space?                | N/A  |
|                                         | Road X Slope (%)      | N/A   | N/A  | Clear Space to XWalk (in)   | N/A  |
| N/A                                     | Any Obstructions?     | N/A   | N/A  | Storm Grate/Utility Hazard? | N/A  |
|                                         | Obstruction Type      |       |      | Storm Grate/Utility Type    |      |
|                                         |                       | N/A   |      |                             | N/A  |
|                                         |                       |       | Yes  | Surface Condition? (G/P)    | Good |
|                                         |                       |       |      |                             |      |