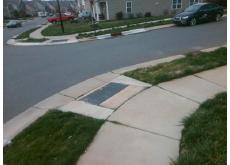

## Field Measurements/Component Compliance

Street 1 Name PERTH MOOR RD
Stop Condition-Street 2 StopSign
Street 2 Name N/A
Stop Condition-Street 1 N/A

Total Cost: \$ 1850.00

| Field Measurements/Component Compliance |                       |       |      |                             |      |
|-----------------------------------------|-----------------------|-------|------|-----------------------------|------|
| Comp                                    | liance Description    | Data  | Comp | liance Description          | Data |
| N/A                                     | Ramp Length (in)      | 48.0  | No   | Ramp Slope (%)              | 11.6 |
| No                                      | Ramp Width (in)       | 41.0  | Yes  | Ramp XSlope (%)             | 1.2  |
| N/A                                     | Flare Type LT         | N/A   | N/A  | Flare Type RT               | N/A  |
| N/A                                     | Flare Slope LT (%)    | N/A   | N/A  | Flare Slope RT (%)          | N/A  |
| N/A                                     | Flare Traversable LT? | N/A   | N/A  | Flare Traversable RT?       | N/A  |
| N/A                                     | Landing Length (in)   | N/A   | N/A  | DWS Provided?               | N/A  |
| N/A                                     | Landing Width (in)    | N/A   | N/A  | DWS Contrast?               | N/A  |
| N/A                                     | Landing Slope (%)     | N/A   | N/A  | DWS Length (in)             | N/A  |
| N/A                                     | Landing X Slope (%)   | N/A   | N/A  | DWS Full Width?             | N/A  |
| N/A                                     | Landing Curb? (Y/N)   | N/A   | N/A  | DWS Offset (in)             | N/A  |
| N/A                                     | Shared Landing?       | N/A   |      |                             |      |
| N/A                                     | Gutter Ponding?       | N/A   | N/A  | Gutter Slope (%)            | N/A  |
| N/A                                     | Gutter Lip Ht (in)    | 1.5   | N/A  | Gutter X Slope (%)          | N/A  |
| N/A                                     | Painted X Walk1?      | No    | N/A  | Painted X Walk2?            | N/A  |
|                                         | X Walk 1 Direction    | To SW |      | X Walk 2 Direction          | N/A  |
| N/A                                     | X Walk 1 Width (in)   | N/A   | N/A  | X Walk 2 Width (in)         | N/A  |
|                                         | X Walk 1 Slope (%)    | 1.6   |      | X Walk 2 Slope (%)          | N/A  |
|                                         | X Walk 1 X Slope (%)  | 1.1   |      | X Walk 2 X Slope (%)        | N/A  |
| N/A                                     | Ramp inside XWalk1?   | N/A   | N/A  | Ramp inside XWalk2?         | N/A  |
|                                         | Road Slope (%)        | N/A   | N/A  | Clear Space?                | N/A  |
|                                         | Road X Slope (%)      | N/A   | N/A  | Clear Space to XWalk (in)   | N/A  |
| N/A                                     | Any Obstructions?     | N/A   | N/A  | Storm Grate/Utility Hazard? | N/A  |
|                                         | Obstruction Type      |       |      | Storm Grate/Utility Type    |      |
|                                         |                       | N/A   |      |                             | N/A  |
|                                         |                       |       | Yes  | Surface Condition? (G/P)    | Good |
|                                         |                       |       |      |                             |      |