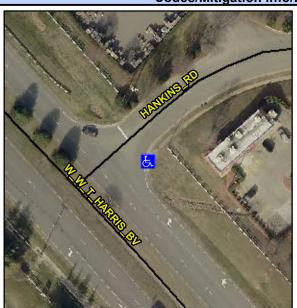

## Access Compliance Report Public Rights-of-Way (Curb Ramps)

Intersection ID: 3948Main Street: HANKINS\_RDCross Street: W\_W\_T\_HARRIS\_BVLocation:EADA ID: 0770605BA192Ramp Type: PerpInitial Pass/Fail: FailOverall Compliance: NoSeverity Score:50