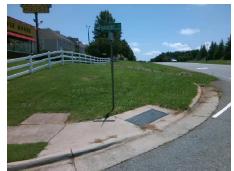

## Field Measurements/Component Compliance

Street 1 Name HANKINS RD
Stop Condition-Street 2 StopSign
Street 2 Name N/A
Stop Condition-Street 1 N/A

Total Cost: \$ 1850.00

| Field Measurements/Co  Compliance Description Data |                       |       |     | Compliance Description Data |      |  |
|----------------------------------------------------|-----------------------|-------|-----|-----------------------------|------|--|
| N/A                                                | Ramp Length (in)      | 48.0  | No  | Ramp Slope (%)              | 19.5 |  |
| Yes                                                | Ramp Width (in)       | 48.0  | No  | Ramp XSlope (%)             | 11.3 |  |
| N/A                                                | Flare Type LT         | N/A   | N/A | Flare Type RT               | N/A  |  |
| N/A                                                | Flare Slope LT (%)    | N/A   | N/A | Flare Slope RT (%)          | N/A  |  |
| N/A                                                | Flare Traversable LT? | N/A   | N/A | Flare Traversable RT?       | N/A  |  |
| N/A                                                | Landing Length (in)   | N/A   | N/A | DWS Provided?               | N/A  |  |
| N/A                                                | Landing Width (in)    | N/A   | N/A | DWS Contrast?               | N/A  |  |
| N/A                                                | Landing Slope (%)     | N/A   | N/A | DWS Length (in)             | N/A  |  |
| N/A                                                | Landing X Slope (%)   | N/A   | N/A | DWS Full Width?             | N/A  |  |
| N/A                                                | Landing Curb? (Y/N)   | N/A   | N/A | DWS Offset (in)             | N/A  |  |
| N/A                                                | Shared Landing?       | N/A   |     |                             |      |  |
| N/A                                                | Gutter Ponding?       | N/A   | N/A | Gutter Slope (%)            | N/A  |  |
| N/A                                                | Gutter Lip Ht (in)    | N/A   | N/A | Gutter X Slope (%)          | N/A  |  |
| N/A                                                | Painted X Walk1?      | No    | N/A | Painted X Walk2?            | N/A  |  |
|                                                    | X Walk 1 Direction    | To NW |     | X Walk 2 Direction          | N/A  |  |
| N/A                                                | X Walk 1 Width (in)   | N/A   | N/A | X Walk 2 Width (in)         | N/A  |  |
|                                                    | X Walk 1 Slope (%)    | 0.9   |     | X Walk 2 Slope (%)          | N/A  |  |
|                                                    | X Walk 1 X Slope (%)  | 7.6   |     | X Walk 2 X Slope (%)        | N/A  |  |
| N/A                                                | Ramp inside XWalk1?   | N/A   | N/A | Ramp inside XWalk2?         | N/A  |  |
|                                                    | Road Slope (%)        | N/A   | N/A | Clear Space?                | N/A  |  |
|                                                    | Road X Slope (%)      | N/A   | N/A | Clear Space to XWalk (in)   | N/A  |  |
| N/A                                                | Any Obstructions?     | N/A   | N/A | Storm Grate/Utility Hazard? | N/A  |  |
|                                                    | Obstruction Type      |       |     | Storm Grate/Utility Type    |      |  |
|                                                    |                       | N/A   |     |                             | N/A  |  |
|                                                    |                       |       | Yes | Surface Condition? (G/P)    | Good |  |
| No. 1                                              |                       |       |     |                             |      |  |