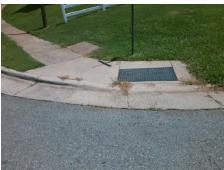

## Field Measurements/Component Compliance

Street 1 Name HANKINS RD
Stop Condition-Street 2 StopSign
Street 2 Name N/A
Stop Condition-Street 1 N/A

Total Cost: \$ 1850.00

| Field Measurements/Co  Compliance Description Data |                       |       |     | Compliance Description Data |      |  |
|----------------------------------------------------|-----------------------|-------|-----|-----------------------------|------|--|
| N/A                                                | Ramp Length (in)      | 48.0  | No  | Ramp Slope (%)              | 19.5 |  |
| Yes                                                | Ramp Width (in)       | 48.0  | No  | Ramp XSlope (%)             | 11.3 |  |
| N/A                                                | Flare Type LT         | N/A   | N/A | Flare Type RT               | N/A  |  |
| N/A                                                | Flare Slope LT (%)    | N/A   | N/A | Flare Slope RT (%)          | N/A  |  |
| N/A                                                | Flare Traversable LT? | N/A   | N/A | Flare Traversable RT?       | N/A  |  |
| N/A                                                | Landing Length (in)   | N/A   | N/A | DWS Provided?               | N/A  |  |
| N/A                                                | Landing Width (in)    | N/A   | N/A | DWS Contrast?               | N/A  |  |
| N/A                                                | Landing Slope (%)     | N/A   | N/A | DWS Length (in)             | N/A  |  |
| N/A                                                | Landing X Slope (%)   | N/A   | N/A | DWS Full Width?             | N/A  |  |
| N/A                                                | Landing Curb? (Y/N)   | N/A   | N/A | DWS Offset (in)             | N/A  |  |
| N/A                                                | Shared Landing?       | N/A   |     |                             |      |  |
| N/A                                                | Gutter Ponding?       | N/A   | N/A | Gutter Slope (%)            | N/A  |  |
| N/A                                                | Gutter Lip Ht (in)    | N/A   | N/A | Gutter X Slope (%)          | N/A  |  |
| N/A                                                | Painted X Walk1?      | No    | N/A | Painted X Walk2?            | N/A  |  |
|                                                    | X Walk 1 Direction    | To NW |     | X Walk 2 Direction          | N/A  |  |
| N/A                                                | X Walk 1 Width (in)   | N/A   | N/A | X Walk 2 Width (in)         | N/A  |  |
|                                                    | X Walk 1 Slope (%)    | 0.9   |     | X Walk 2 Slope (%)          | N/A  |  |
|                                                    | X Walk 1 X Slope (%)  | 7.6   |     | X Walk 2 X Slope (%)        | N/A  |  |
| N/A                                                | Ramp inside XWalk1?   | N/A   | N/A | Ramp inside XWalk2?         | N/A  |  |
|                                                    | Road Slope (%)        | N/A   | N/A | Clear Space?                | N/A  |  |
|                                                    | Road X Slope (%)      | N/A   | N/A | Clear Space to XWalk (in)   | N/A  |  |
| N/A                                                | Any Obstructions?     | N/A   | N/A | Storm Grate/Utility Hazard? | N/A  |  |
|                                                    | Obstruction Type      |       |     | Storm Grate/Utility Type    |      |  |
|                                                    |                       | N/A   |     |                             | N/A  |  |
|                                                    |                       |       | Yes | Surface Condition? (G/P)    | Good |  |
| No. 1                                              |                       |       |     |                             |      |  |