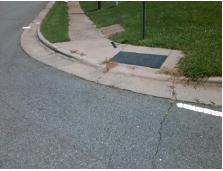

## Field Measurements/Component Compliance

Street 1 Name HANKINS RD
Stop Condition-Street 2 StopSign
Street 2 Name N/A
Stop Condition-Street 1 N/A

Total Cost: \$ 1850.00

| Field Measurements/Co  Compliance Description Data |                       |       |     | Compliance Description Data |      |  |
|----------------------------------------------------|-----------------------|-------|-----|-----------------------------|------|--|
| N/A                                                | Ramp Length (in)      | 48.0  | No  | Ramp Slope (%)              | 19.5 |  |
| Yes                                                | Ramp Width (in)       | 48.0  | No  | Ramp XSlope (%)             | 11.3 |  |
| N/A                                                | Flare Type LT         | N/A   | N/A | Flare Type RT               | N/A  |  |
| N/A                                                | Flare Slope LT (%)    | N/A   | N/A | Flare Slope RT (%)          | N/A  |  |
| N/A                                                | Flare Traversable LT? | N/A   | N/A | Flare Traversable RT?       | N/A  |  |
| N/A                                                | Landing Length (in)   | N/A   | N/A | DWS Provided?               | N/A  |  |
| N/A                                                | Landing Width (in)    | N/A   | N/A | DWS Contrast?               | N/A  |  |
| N/A                                                | Landing Slope (%)     | N/A   | N/A | DWS Length (in)             | N/A  |  |
| N/A                                                | Landing X Slope (%)   | N/A   | N/A | DWS Full Width?             | N/A  |  |
| N/A                                                | Landing Curb? (Y/N)   | N/A   | N/A | DWS Offset (in)             | N/A  |  |
| N/A                                                | Shared Landing?       | N/A   |     |                             |      |  |
| N/A                                                | Gutter Ponding?       | N/A   | N/A | Gutter Slope (%)            | N/A  |  |
| N/A                                                | Gutter Lip Ht (in)    | N/A   | N/A | Gutter X Slope (%)          | N/A  |  |
| N/A                                                | Painted X Walk1?      | No    | N/A | Painted X Walk2?            | N/A  |  |
|                                                    | X Walk 1 Direction    | To NW |     | X Walk 2 Direction          | N/A  |  |
| N/A                                                | X Walk 1 Width (in)   | N/A   | N/A | X Walk 2 Width (in)         | N/A  |  |
|                                                    | X Walk 1 Slope (%)    | 0.9   |     | X Walk 2 Slope (%)          | N/A  |  |
|                                                    | X Walk 1 X Slope (%)  | 7.6   |     | X Walk 2 X Slope (%)        | N/A  |  |
| N/A                                                | Ramp inside XWalk1?   | N/A   | N/A | Ramp inside XWalk2?         | N/A  |  |
|                                                    | Road Slope (%)        | N/A   | N/A | Clear Space?                | N/A  |  |
|                                                    | Road X Slope (%)      | N/A   | N/A | Clear Space to XWalk (in)   | N/A  |  |
| N/A                                                | Any Obstructions?     | N/A   | N/A | Storm Grate/Utility Hazard? | N/A  |  |
|                                                    | Obstruction Type      |       |     | Storm Grate/Utility Type    |      |  |
|                                                    |                       | N/A   |     |                             | N/A  |  |
|                                                    |                       |       | Yes | Surface Condition? (G/P)    | Good |  |
| No. 1                                              |                       |       |     |                             |      |  |