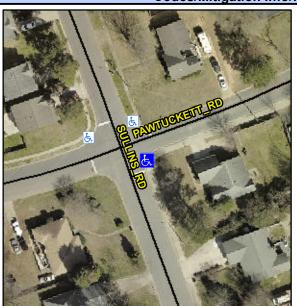

## Access Compliance Report Public Rights-of-Way (Curb Ramps)

Intersection ID: 7978 Main Street: PAWTUCKETT\_RD Cross Street: SULLINS\_RD Location: SE

ADA ID: 07751DED58E1 Ramp Type: Perp Initial Pass/Fail: Fail Overall Compliance: No Severity Score: 33.75