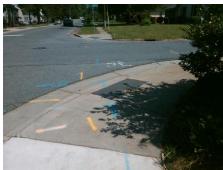

## Field Measurements/Component Compliance

Street 1 Name PAWTUCKETT RD
Stop Condition-Street 2 None
Street 2 Name N/A
Stop Condition-Street 1 N/A

Possible Solutions:

Remove & Replace Entire Ramp.

Surveyor Notes:

N/A

PROW/ADA:

Not Found, R304.5.1, R304.5.3

Total Cost: \$ 1850.00

| Field Measurements/Component Compliance |                        |                       |      |                        |                             |      |
|-----------------------------------------|------------------------|-----------------------|------|------------------------|-----------------------------|------|
|                                         | Compliance Description |                       | Data | Compliance Description |                             | Data |
|                                         | N/A                    | Ramp Length (in)      | 72.0 | Yes                    | Ramp Slope (%)              | 5.7  |
|                                         | No                     | Ramp Width (in)       | 47.5 | No                     | Ramp XSlope (%)             | 7.5  |
|                                         | N/A                    | Flare Type LT         | N/A  | N/A                    | Flare Type RT               | N/A  |
|                                         | N/A                    | Flare Slope LT (%)    | N/A  | N/A                    | Flare Slope RT (%)          | N/A  |
|                                         | N/A                    | Flare Traversable LT? | N/A  | N/A                    | Flare Traversable RT?       | N/A  |
|                                         | N/A                    | Landing Length (in)   | N/A  | N/A                    | DWS Provided?               | N/A  |
|                                         | N/A                    | Landing Width (in)    | N/A  | N/A                    | DWS Contrast?               | N/A  |
|                                         | N/A                    | Landing Slope (%)     | N/A  | N/A                    | DWS Length (in)             | N/A  |
|                                         | N/A                    | Landing X Slope (%)   | N/A  | N/A                    | DWS Full Width?             | N/A  |
|                                         | N/A                    | Landing Curb? (Y/N)   | N/A  | N/A                    | DWS Offset (in)             | N/A  |
|                                         | N/A                    | Shared Landing?       | N/A  |                        |                             |      |
|                                         | N/A                    | Gutter Ponding?       | N/A  | N/A                    | Gutter Slope (%)            | N/A  |
|                                         | N/A                    | Gutter Lip Ht (in)    | 0.8  | N/A                    | Gutter X Slope (%)          | N/A  |
|                                         | N/A                    | Painted X Walk1?      | No   | N/A                    | Painted X Walk2?            | N/A  |
|                                         |                        | X Walk 1 Direction    | To N |                        | X Walk 2 Direction          | N/A  |
|                                         | N/A                    | X Walk 1 Width (in)   | N/A  | N/A                    | X Walk 2 Width (in)         | N/A  |
|                                         |                        | X Walk 1 Slope (%)    | 1.3  |                        | X Walk 2 Slope (%)          | N/A  |
|                                         |                        | X Walk 1 X Slope (%)  | 1.4  |                        | X Walk 2 X Slope (%)        | N/A  |
|                                         | N/A                    | Ramp inside XWalk1?   | N/A  | N/A                    | Ramp inside XWalk2?         | N/A  |
|                                         |                        | Road Slope (%)        | N/A  | N/A                    | Clear Space?                | N/A  |
|                                         |                        | Road X Slope (%)      | N/A  | N/A                    | Clear Space to XWalk (in)   | N/A  |
|                                         | N/A                    | Any Obstructions?     | N/A  | N/A                    | Storm Grate/Utility Hazard? | N/A  |
|                                         |                        | Obstruction Type      |      |                        | Storm Grate/Utility Type    |      |
|                                         |                        |                       | N/A  |                        |                             | N/A  |
|                                         |                        |                       |      | Yes                    | Surface Condition? (G/P)    | Good |
| 25.                                     |                        |                       |      | •                      |                             |      |