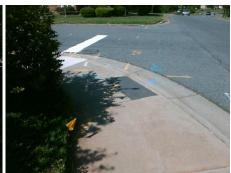

## Field Measurements/Component Compliance

Street 1 Name PAWTUCKETT RD
Stop Condition-Street 2 None
Street 2 Name N/A
Stop Condition-Street 1 N/A

Possible Solutions:

Remove & Replace Entire Ramp.

Surveyor Notes:

N/A

PROW/ADA:

Not Found, R304.5.1, R304.5.3

Total Cost: \$ 1850.00

| Field Measurements/Component Compliance |                        |                       |      |                        |                             |      |
|-----------------------------------------|------------------------|-----------------------|------|------------------------|-----------------------------|------|
|                                         | Compliance Description |                       | Data | Compliance Description |                             | Data |
|                                         | N/A                    | Ramp Length (in)      | 72.0 | Yes                    | Ramp Slope (%)              | 5.7  |
|                                         | No                     | Ramp Width (in)       | 47.5 | No                     | Ramp XSlope (%)             | 7.5  |
|                                         | N/A                    | Flare Type LT         | N/A  | N/A                    | Flare Type RT               | N/A  |
|                                         | N/A                    | Flare Slope LT (%)    | N/A  | N/A                    | Flare Slope RT (%)          | N/A  |
|                                         | N/A                    | Flare Traversable LT? | N/A  | N/A                    | Flare Traversable RT?       | N/A  |
|                                         | N/A                    | Landing Length (in)   | N/A  | N/A                    | DWS Provided?               | N/A  |
|                                         | N/A                    | Landing Width (in)    | N/A  | N/A                    | DWS Contrast?               | N/A  |
|                                         | N/A                    | Landing Slope (%)     | N/A  | N/A                    | DWS Length (in)             | N/A  |
|                                         | N/A                    | Landing X Slope (%)   | N/A  | N/A                    | DWS Full Width?             | N/A  |
|                                         | N/A                    | Landing Curb? (Y/N)   | N/A  | N/A                    | DWS Offset (in)             | N/A  |
|                                         | N/A                    | Shared Landing?       | N/A  |                        |                             |      |
|                                         | N/A                    | Gutter Ponding?       | N/A  | N/A                    | Gutter Slope (%)            | N/A  |
|                                         | N/A                    | Gutter Lip Ht (in)    | 0.8  | N/A                    | Gutter X Slope (%)          | N/A  |
|                                         | N/A                    | Painted X Walk1?      | No   | N/A                    | Painted X Walk2?            | N/A  |
|                                         |                        | X Walk 1 Direction    | To N |                        | X Walk 2 Direction          | N/A  |
|                                         | N/A                    | X Walk 1 Width (in)   | N/A  | N/A                    | X Walk 2 Width (in)         | N/A  |
|                                         |                        | X Walk 1 Slope (%)    | 1.3  |                        | X Walk 2 Slope (%)          | N/A  |
|                                         |                        | X Walk 1 X Slope (%)  | 1.4  |                        | X Walk 2 X Slope (%)        | N/A  |
|                                         | N/A                    | Ramp inside XWalk1?   | N/A  | N/A                    | Ramp inside XWalk2?         | N/A  |
|                                         |                        | Road Slope (%)        | N/A  | N/A                    | Clear Space?                | N/A  |
|                                         |                        | Road X Slope (%)      | N/A  | N/A                    | Clear Space to XWalk (in)   | N/A  |
|                                         | N/A                    | Any Obstructions?     | N/A  | N/A                    | Storm Grate/Utility Hazard? | N/A  |
|                                         |                        | Obstruction Type      |      |                        | Storm Grate/Utility Type    |      |
|                                         |                        |                       | N/A  |                        |                             | N/A  |
|                                         |                        |                       |      | Yes                    | Surface Condition? (G/P)    | Good |
| 25.                                     |                        |                       |      | •                      |                             |      |