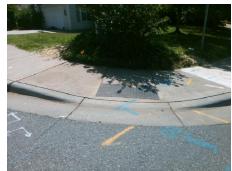

## Field Measurements/Component Compliance

Street 1 Name PAWTUCKETT RD
Stop Condition-Street 2 None
Street 2 Name N/A
Stop Condition-Street 1 N/A

Possible Solutions:

Remove & Replace Entire Ramp.

Surveyor Notes:

N/A

PROW/ADA:

Not Found, R304.5.1, R304.5.3

Total Cost: \$ 1850.00

| Field Measurements/Component Compliance |                        |                       |      |                        |                             |      |
|-----------------------------------------|------------------------|-----------------------|------|------------------------|-----------------------------|------|
|                                         | Compliance Description |                       | Data | Compliance Description |                             | Data |
|                                         | N/A                    | Ramp Length (in)      | 72.0 | Yes                    | Ramp Slope (%)              | 5.7  |
|                                         | No                     | Ramp Width (in)       | 47.5 | No                     | Ramp XSlope (%)             | 7.5  |
|                                         | N/A                    | Flare Type LT         | N/A  | N/A                    | Flare Type RT               | N/A  |
|                                         | N/A                    | Flare Slope LT (%)    | N/A  | N/A                    | Flare Slope RT (%)          | N/A  |
|                                         | N/A                    | Flare Traversable LT? | N/A  | N/A                    | Flare Traversable RT?       | N/A  |
|                                         | N/A                    | Landing Length (in)   | N/A  | N/A                    | DWS Provided?               | N/A  |
|                                         | N/A                    | Landing Width (in)    | N/A  | N/A                    | DWS Contrast?               | N/A  |
|                                         | N/A                    | Landing Slope (%)     | N/A  | N/A                    | DWS Length (in)             | N/A  |
|                                         | N/A                    | Landing X Slope (%)   | N/A  | N/A                    | DWS Full Width?             | N/A  |
|                                         | N/A                    | Landing Curb? (Y/N)   | N/A  | N/A                    | DWS Offset (in)             | N/A  |
|                                         | N/A                    | Shared Landing?       | N/A  |                        |                             |      |
|                                         | N/A                    | Gutter Ponding?       | N/A  | N/A                    | Gutter Slope (%)            | N/A  |
|                                         | N/A                    | Gutter Lip Ht (in)    | 0.8  | N/A                    | Gutter X Slope (%)          | N/A  |
|                                         | N/A                    | Painted X Walk1?      | No   | N/A                    | Painted X Walk2?            | N/A  |
|                                         |                        | X Walk 1 Direction    | To N |                        | X Walk 2 Direction          | N/A  |
|                                         | N/A                    | X Walk 1 Width (in)   | N/A  | N/A                    | X Walk 2 Width (in)         | N/A  |
|                                         |                        | X Walk 1 Slope (%)    | 1.3  |                        | X Walk 2 Slope (%)          | N/A  |
|                                         |                        | X Walk 1 X Slope (%)  | 1.4  |                        | X Walk 2 X Slope (%)        | N/A  |
|                                         | N/A                    | Ramp inside XWalk1?   | N/A  | N/A                    | Ramp inside XWalk2?         | N/A  |
|                                         |                        | Road Slope (%)        | N/A  | N/A                    | Clear Space?                | N/A  |
|                                         |                        | Road X Slope (%)      | N/A  | N/A                    | Clear Space to XWalk (in)   | N/A  |
|                                         | N/A                    | Any Obstructions?     | N/A  | N/A                    | Storm Grate/Utility Hazard? | N/A  |
|                                         |                        | Obstruction Type      |      |                        | Storm Grate/Utility Type    |      |
|                                         |                        |                       | N/A  |                        |                             | N/A  |
|                                         |                        |                       |      | Yes                    | Surface Condition? (G/P)    | Good |
| 25.                                     |                        |                       |      | •                      |                             |      |