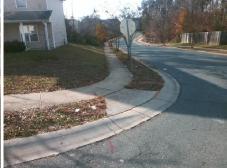

## **Access Compliance Report Public Rights-of-Way** (Curb Ramps)

Intersection ID: 46470 Main Street: CRANDON\_DR Cross Street: PEACH\_BUD\_LN Location: SE **Overall Compliance: No** ADA ID: 07753CBFF2B1 Ramp Type: PerpDiag Initial Pass/Fail: Fail Severity Score: 33.75

**Codes/Mitigation Info/Possible Solution** 

Street 1 Name Stop Condition-Street 2 Street 2 Name Stop Condition-Street 1

**CRANDON DR** None **PEACH BUD LN** StopSign

| Possible Solutions:                                                      |
|--------------------------------------------------------------------------|
| Remove & Replace Curb Ramp With Two New Directional Ramps or Equivalent. |
| Surveyor Notes: N/A                                                      |
| PROW/ADA: Not Found, R304.5.1, R304.2.2, R304.5.3                        |
|                                                                          |

Total Cost: 3200.00

| Field Measurements/Component Compliance |                       |      |      |                             |      |  |
|-----------------------------------------|-----------------------|------|------|-----------------------------|------|--|
| Compliance Description                  |                       | Data | Comp | liance Description          | Data |  |
| N/A                                     | Ramp Length (in)      | 44.5 | No   | Ramp Slope (%)              | 8.5  |  |
| No                                      | Ramp Width (in)       | 46.0 | No   | Ramp XSlope (%)             | 5.5  |  |
| N/A                                     | Flare Type LT         | N/A  | N/A  | Flare Type RT               | N/A  |  |
| N/A                                     | Flare Slope LT (%)    | N/A  | N/A  | Flare Slope RT (%)          | N/A  |  |
| N/A                                     | Flare Traversable LT? | N/A  | N/A  | Flare Traversable RT?       | N/A  |  |
| N/A                                     | Landing Length (in)   | N/A  | N/A  | DWS Provided?               | N/A  |  |
| N/A                                     | Landing Width (in)    | N/A  | N/A  | DWS Contrast?               | N/A  |  |
| N/A                                     | Landing Slope (%)     | N/A  | N/A  | DWS Length (in)             | N/A  |  |
| N/A                                     | Landing X Slope (%)   | N/A  | N/A  | DWS Full Width?             | N/A  |  |
| N/A                                     | Landing Curb? (Y/N)   | N/A  | N/A  | DWS Offset (in)             | N/A  |  |
| N/A                                     | Shared Landing?       | N/A  |      |                             |      |  |
| N/A                                     | Gutter Ponding?       | N/A  | N/A  | Gutter Slope (%)            | N/A  |  |
| N/A                                     | Gutter Lip Ht (in)    | N/A  | N/A  | Gutter X Slope (%)          | N/A  |  |
| N/A                                     | Painted X Walk1?      | No   | N/A  | Painted X Walk2?            | No   |  |
|                                         | X Walk 1 Direction    | To N |      | X Walk 2 Direction          | To W |  |
| N/A                                     | X Walk 1 Width (in)   | N/A  | N/A  | X Walk 2 Width (in)         | N/A  |  |
|                                         | X Walk 1 Slope (%)    | 3.5  |      | X Walk 2 Slope (%)          | 1.6  |  |
|                                         | X Walk 1 X Slope (%)  | 2.8  |      | X Walk 2 X Slope (%)        | 2.5  |  |
| N/A                                     | Ramp inside XWalk1?   | N/A  | N/A  | Ramp inside XWalk2?         | N/A  |  |
|                                         | Road Slope (%)        | 4.0  | N/A  | Clear Space?                | N/A  |  |
|                                         | Road X Slope (%)      | 3.9  | N/A  | Clear Space to XWalk (in)   | N/A  |  |
| N/A                                     | Any Obstructions?     | N/A  | N/A  | Storm Grate/Utility Hazard? | N/A  |  |
|                                         | Obstruction Type      |      |      | Storm Grate/Utility Type    |      |  |
|                                         |                       | N/A  |      |                             | N/A  |  |
|                                         |                       |      | Yes  | Surface Condition? (G/P)    | Good |  |
|                                         |                       |      |      |                             |      |  |