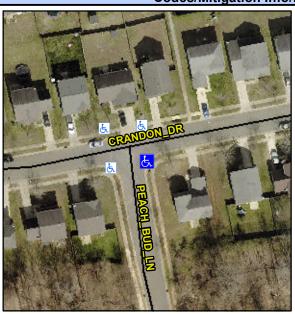

## **Access Compliance Report Public Rights-of-Way** (Curb Ramps)

Intersection ID: 46470 Main Street: CRANDON\_DR Cross Street: PEACH\_BUD\_LN Location: SE **Overall Compliance: No** ADA ID: 07753CBFF2B1 Ramp Type: PerpDiag Initial Pass/Fail: Fail Severity Score: 33.75

**Codes/Mitigation Info/Possible Solution** 

Street 1 Name Stop Condition-Street 2 Street 2 Name Stop Condition-Street 1

**CRANDON DR** None **PEACH BUD LN** StopSign

| Possible Solutions:                                                      |
|--------------------------------------------------------------------------|
| Remove & Replace Curb Ramp With Two New Directional Ramps or Equivalent. |
| Surveyor Notes: N/A                                                      |
| PROW/ADA: Not Found, R304.5.1, R304.2.2, R304.5.3                        |
|                                                                          |