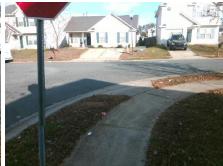

## **Access Compliance Report Public Rights-of-Way** (Curb Ramps)

Intersection ID: 46470 Main Street: CRANDON\_DR Cross Street: PEACH\_BUD\_LN Location: SE **Overall Compliance: No** ADA ID: 07753CBFF2B1 Ramp Type: PerpDiag Initial Pass/Fail: Fail Severity Score: 33.75

**Codes/Mitigation Info/Possible Solution** 

Street 1 Name Stop Condition-Street 2 Street 2 Name Stop Condition-Street 1

**CRANDON DR** None **PEACH BUD LN** StopSign

| Possible Solutions:                                                      |
|--------------------------------------------------------------------------|
| Remove & Replace Curb Ramp With Two New Directional Ramps or Equivalent. |
| Surveyor Notes: N/A                                                      |
| PROW/ADA: Not Found, R304.5.1, R304.2.2, R304.5.3                        |
|                                                                          |

Total Cost: 3200.00

| Field Measurements/Component Compliance |                       |      |      |                             |      |  |
|-----------------------------------------|-----------------------|------|------|-----------------------------|------|--|
| Compliance Description                  |                       | Data | Comp | liance Description          | Data |  |
| N/A                                     | Ramp Length (in)      | 44.5 | No   | Ramp Slope (%)              | 8.5  |  |
| No                                      | Ramp Width (in)       | 46.0 | No   | Ramp XSlope (%)             | 5.5  |  |
| N/A                                     | Flare Type LT         | N/A  | N/A  | Flare Type RT               | N/A  |  |
| N/A                                     | Flare Slope LT (%)    | N/A  | N/A  | Flare Slope RT (%)          | N/A  |  |
| N/A                                     | Flare Traversable LT? | N/A  | N/A  | Flare Traversable RT?       | N/A  |  |
| N/A                                     | Landing Length (in)   | N/A  | N/A  | DWS Provided?               | N/A  |  |
| N/A                                     | Landing Width (in)    | N/A  | N/A  | DWS Contrast?               | N/A  |  |
| N/A                                     | Landing Slope (%)     | N/A  | N/A  | DWS Length (in)             | N/A  |  |
| N/A                                     | Landing X Slope (%)   | N/A  | N/A  | DWS Full Width?             | N/A  |  |
| N/A                                     | Landing Curb? (Y/N)   | N/A  | N/A  | DWS Offset (in)             | N/A  |  |
| N/A                                     | Shared Landing?       | N/A  |      |                             |      |  |
| N/A                                     | Gutter Ponding?       | N/A  | N/A  | Gutter Slope (%)            | N/A  |  |
| N/A                                     | Gutter Lip Ht (in)    | N/A  | N/A  | Gutter X Slope (%)          | N/A  |  |
| N/A                                     | Painted X Walk1?      | No   | N/A  | Painted X Walk2?            | No   |  |
|                                         | X Walk 1 Direction    | To N |      | X Walk 2 Direction          | To W |  |
| N/A                                     | X Walk 1 Width (in)   | N/A  | N/A  | X Walk 2 Width (in)         | N/A  |  |
|                                         | X Walk 1 Slope (%)    | 3.5  |      | X Walk 2 Slope (%)          | 1.6  |  |
|                                         | X Walk 1 X Slope (%)  | 2.8  |      | X Walk 2 X Slope (%)        | 2.5  |  |
| N/A                                     | Ramp inside XWalk1?   | N/A  | N/A  | Ramp inside XWalk2?         | N/A  |  |
|                                         | Road Slope (%)        | 4.0  | N/A  | Clear Space?                | N/A  |  |
|                                         | Road X Slope (%)      | 3.9  | N/A  | Clear Space to XWalk (in)   | N/A  |  |
| N/A                                     | Any Obstructions?     | N/A  | N/A  | Storm Grate/Utility Hazard? | N/A  |  |
|                                         | Obstruction Type      |      |      | Storm Grate/Utility Type    |      |  |
|                                         |                       | N/A  |      |                             | N/A  |  |
|                                         |                       |      | Yes  | Surface Condition? (G/P)    | Good |  |
|                                         |                       |      |      |                             |      |  |