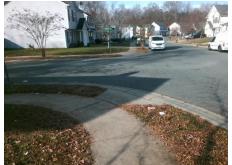

## **Access Compliance Report Public Rights-of-Way** (Curb Ramps)

Intersection ID: 46470 Main Street: CRANDON\_DR Cross Street: PEACH\_BUD\_LN Location: SE **Overall Compliance: No** ADA ID: 07753CBFF2B1 Ramp Type: PerpDiag Initial Pass/Fail: Fail Severity Score: 33.75

**Codes/Mitigation Info/Possible Solution** 

Street 1 Name Stop Condition-Street 2 Street 2 Name Stop Condition-Street 1

**CRANDON DR** None **PEACH BUD LN** StopSign

| Possible Solutions:                                                      |
|--------------------------------------------------------------------------|
| Remove & Replace Curb Ramp With Two New Directional Ramps or Equivalent. |
| Surveyor Notes: N/A                                                      |
| PROW/ADA: Not Found, R304.5.1, R304.2.2, R304.5.3                        |
|                                                                          |

Total Cost: 3200.00

| Field Measurements/Component Compliance |                       |      |      |                             |      |  |
|-----------------------------------------|-----------------------|------|------|-----------------------------|------|--|
| Compliance Description                  |                       | Data | Comp | liance Description          | Data |  |
| N/A                                     | Ramp Length (in)      | 44.5 | No   | Ramp Slope (%)              | 8.5  |  |
| No                                      | Ramp Width (in)       | 46.0 | No   | Ramp XSlope (%)             | 5.5  |  |
| N/A                                     | Flare Type LT         | N/A  | N/A  | Flare Type RT               | N/A  |  |
| N/A                                     | Flare Slope LT (%)    | N/A  | N/A  | Flare Slope RT (%)          | N/A  |  |
| N/A                                     | Flare Traversable LT? | N/A  | N/A  | Flare Traversable RT?       | N/A  |  |
| N/A                                     | Landing Length (in)   | N/A  | N/A  | DWS Provided?               | N/A  |  |
| N/A                                     | Landing Width (in)    | N/A  | N/A  | DWS Contrast?               | N/A  |  |
| N/A                                     | Landing Slope (%)     | N/A  | N/A  | DWS Length (in)             | N/A  |  |
| N/A                                     | Landing X Slope (%)   | N/A  | N/A  | DWS Full Width?             | N/A  |  |
| N/A                                     | Landing Curb? (Y/N)   | N/A  | N/A  | DWS Offset (in)             | N/A  |  |
| N/A                                     | Shared Landing?       | N/A  |      |                             |      |  |
| N/A                                     | Gutter Ponding?       | N/A  | N/A  | Gutter Slope (%)            | N/A  |  |
| N/A                                     | Gutter Lip Ht (in)    | N/A  | N/A  | Gutter X Slope (%)          | N/A  |  |
| N/A                                     | Painted X Walk1?      | No   | N/A  | Painted X Walk2?            | No   |  |
|                                         | X Walk 1 Direction    | To N |      | X Walk 2 Direction          | To W |  |
| N/A                                     | X Walk 1 Width (in)   | N/A  | N/A  | X Walk 2 Width (in)         | N/A  |  |
|                                         | X Walk 1 Slope (%)    | 3.5  |      | X Walk 2 Slope (%)          | 1.6  |  |
|                                         | X Walk 1 X Slope (%)  | 2.8  |      | X Walk 2 X Slope (%)        | 2.5  |  |
| N/A                                     | Ramp inside XWalk1?   | N/A  | N/A  | Ramp inside XWalk2?         | N/A  |  |
|                                         | Road Slope (%)        | 4.0  | N/A  | Clear Space?                | N/A  |  |
|                                         | Road X Slope (%)      | 3.9  | N/A  | Clear Space to XWalk (in)   | N/A  |  |
| N/A                                     | Any Obstructions?     | N/A  | N/A  | Storm Grate/Utility Hazard? | N/A  |  |
|                                         | Obstruction Type      |      |      | Storm Grate/Utility Type    |      |  |
|                                         |                       | N/A  |      |                             | N/A  |  |
|                                         |                       |      | Yes  | Surface Condition? (G/P)    | Good |  |
|                                         |                       |      |      |                             |      |  |