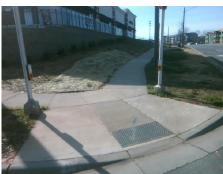

Remove & Replace Curb Ramp With Two New Directional Ramps or Equivalent.

Surveyor Notes:

N/A

PROW/ADA:

Not Found, R304.5.1, R304.2.2, R304.5.3

Total Cost: \$ 3200.00

| Field Measurements/Component Compliance |                        |                       |       |                        |                             |       |
|-----------------------------------------|------------------------|-----------------------|-------|------------------------|-----------------------------|-------|
|                                         | Compliance Description |                       | Data  | Compliance Description |                             | Data  |
|                                         | N/A                    | Ramp Length (in)      | 106.0 | No                     | Ramp Slope (%)              | 9.1   |
|                                         | No                     | Ramp Width (in)       | 45.0  | No                     | Ramp XSlope (%)             | 2.5   |
|                                         | N/A                    | Flare Type LT         | N/A   | N/A                    | Flare Type RT               | N/A   |
|                                         | N/A                    | Flare Slope LT (%)    | N/A   | N/A                    | Flare Slope RT (%)          | N/A   |
|                                         | N/A                    | Flare Traversable LT? | N/A   | N/A                    | Flare Traversable RT?       | N/A   |
|                                         | N/A                    | Landing Length (in)   | N/A   | N/A                    | DWS Provided?               | N/A   |
|                                         | N/A                    | Landing Width (in)    | N/A   | N/A                    | DWS Contrast?               | N/A   |
|                                         | N/A                    | Landing Slope (%)     | N/A   | N/A                    | DWS Length (in)             | N/A   |
|                                         | N/A                    | Landing X Slope (%)   | N/A   | N/A                    | DWS Full Width?             | N/A   |
|                                         | N/A                    | Landing Curb? (Y/N)   | N/A   | N/A                    | DWS Offset (in)             | N/A   |
|                                         | N/A                    | Shared Landing?       | N/A   |                        |                             |       |
|                                         | N/A                    | Gutter Ponding?       | N/A   | N/A                    | Gutter Slope (%)            | N/A   |
|                                         | N/A                    | Gutter Lip Ht (in)    | N/A   | N/A                    | Gutter X Slope (%)          | N/A   |
|                                         | N/A                    | Painted X Walk1?      | Yes   | N/A                    | Painted X Walk2?            | Yes   |
|                                         |                        | X Walk 1 Direction    | To N  |                        | X Walk 2 Direction          | To W  |
|                                         | N/A                    | X Walk 1 Width (in)   | 110.0 | N/A                    | X Walk 2 Width (in)         | 112.0 |
|                                         |                        | X Walk 1 Slope (%)    | 1.4   |                        | X Walk 2 Slope (%)          | 0.6   |
|                                         |                        | X Walk 1 X Slope (%)  | 0.2   |                        | X Walk 2 X Slope (%)        | 0.2   |
|                                         | N/A                    | Ramp inside XWalk1?   | Yes   | N/A                    | Ramp inside XWalk2?         | Yes   |
|                                         |                        | Road Slope (%)        | 0.2   | N/A                    | Clear Space?                | N/A   |
|                                         |                        | Road X Slope (%)      | 0.0   | N/A                    | Clear Space to XWalk (in)   | N/A   |
|                                         | N/A                    | Any Obstructions?     | N/A   | N/A                    | Storm Grate/Utility Hazard? | N/A   |
|                                         |                        | Obstruction Type      |       |                        | Storm Grate/Utility Type    |       |
|                                         |                        |                       | N/A   |                        |                             | N/A   |
|                                         |                        |                       |       | Yes                    | Surface Condition? (G/P)    | Good  |
| _                                       | _                      |                       |       |                        |                             |       |