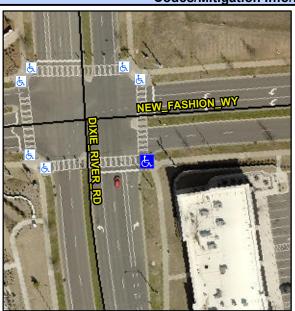

## Access Compliance Report Public Rights-of-Way (Curb Ramps)

Intersection ID: 10003849 Main Street: DIXIE\_RIVER\_RD Cross Street: NEW\_FASHION\_WY Location: SE

ADA ID: 077587275AE4 Ramp Type: PerpDiag Initial Pass/Fail: Fail Overall Compliance: No Severity Score: 22.5

Codes/Mitigation Info/Possible Solution

Field Measurements/Component Compliance

Street 1 Name
Stop Condition-Street 2
Street 2 Name
Stop Condition-Street 1

NEW FASHION WY Signal DIXIE RIVER RD Signal Possible Solutions: