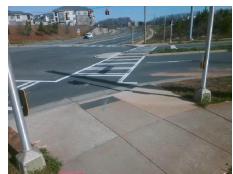

Remove & Replace Curb Ramp With Two New Directional Ramps or Equivalent.

Surveyor Notes:

N/A

PROW/ADA:

Not Found, R304.5.1, R304.2.2, R304.5.3

Total Cost: \$ 3200.00

| Field Measurements/Component Compliance |                        |                       |       |                        |                             |       |
|-----------------------------------------|------------------------|-----------------------|-------|------------------------|-----------------------------|-------|
|                                         | Compliance Description |                       | Data  | Compliance Description |                             | Data  |
|                                         | N/A                    | Ramp Length (in)      | 106.0 | No                     | Ramp Slope (%)              | 9.1   |
|                                         | No                     | Ramp Width (in)       | 45.0  | No                     | Ramp XSlope (%)             | 2.5   |
|                                         | N/A                    | Flare Type LT         | N/A   | N/A                    | Flare Type RT               | N/A   |
|                                         | N/A                    | Flare Slope LT (%)    | N/A   | N/A                    | Flare Slope RT (%)          | N/A   |
|                                         | N/A                    | Flare Traversable LT? | N/A   | N/A                    | Flare Traversable RT?       | N/A   |
|                                         | N/A                    | Landing Length (in)   | N/A   | N/A                    | DWS Provided?               | N/A   |
|                                         | N/A                    | Landing Width (in)    | N/A   | N/A                    | DWS Contrast?               | N/A   |
|                                         | N/A                    | Landing Slope (%)     | N/A   | N/A                    | DWS Length (in)             | N/A   |
|                                         | N/A                    | Landing X Slope (%)   | N/A   | N/A                    | DWS Full Width?             | N/A   |
|                                         | N/A                    | Landing Curb? (Y/N)   | N/A   | N/A                    | DWS Offset (in)             | N/A   |
|                                         | N/A                    | Shared Landing?       | N/A   |                        |                             |       |
|                                         | N/A                    | Gutter Ponding?       | N/A   | N/A                    | Gutter Slope (%)            | N/A   |
|                                         | N/A                    | Gutter Lip Ht (in)    | N/A   | N/A                    | Gutter X Slope (%)          | N/A   |
|                                         | N/A                    | Painted X Walk1?      | Yes   | N/A                    | Painted X Walk2?            | Yes   |
|                                         |                        | X Walk 1 Direction    | To N  |                        | X Walk 2 Direction          | To W  |
|                                         | N/A                    | X Walk 1 Width (in)   | 110.0 | N/A                    | X Walk 2 Width (in)         | 112.0 |
|                                         |                        | X Walk 1 Slope (%)    | 1.4   |                        | X Walk 2 Slope (%)          | 0.6   |
|                                         |                        | X Walk 1 X Slope (%)  | 0.2   |                        | X Walk 2 X Slope (%)        | 0.2   |
|                                         | N/A                    | Ramp inside XWalk1?   | Yes   | N/A                    | Ramp inside XWalk2?         | Yes   |
|                                         |                        | Road Slope (%)        | 0.2   | N/A                    | Clear Space?                | N/A   |
|                                         |                        | Road X Slope (%)      | 0.0   | N/A                    | Clear Space to XWalk (in)   | N/A   |
|                                         | N/A                    | Any Obstructions?     | N/A   | N/A                    | Storm Grate/Utility Hazard? | N/A   |
|                                         |                        | Obstruction Type      |       |                        | Storm Grate/Utility Type    |       |
|                                         |                        |                       | N/A   |                        |                             | N/A   |
|                                         |                        |                       |       | Yes                    | Surface Condition? (G/P)    | Good  |
| _                                       | _                      |                       |       |                        |                             |       |