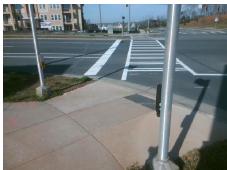

Remove & Replace Curb Ramp With Two New Directional Ramps or Equivalent.

Surveyor Notes:

N/A

PROW/ADA:

Not Found, R304.5.1, R304.2.2, R304.5.3

Total Cost: \$ 3200.00

| Field Measurements/Component Compliance |                        |                       |       |                        |                             |       |
|-----------------------------------------|------------------------|-----------------------|-------|------------------------|-----------------------------|-------|
|                                         | Compliance Description |                       | Data  | Compliance Description |                             | Data  |
|                                         | N/A                    | Ramp Length (in)      | 106.0 | No                     | Ramp Slope (%)              | 9.1   |
|                                         | No                     | Ramp Width (in)       | 45.0  | No                     | Ramp XSlope (%)             | 2.5   |
|                                         | N/A                    | Flare Type LT         | N/A   | N/A                    | Flare Type RT               | N/A   |
|                                         | N/A                    | Flare Slope LT (%)    | N/A   | N/A                    | Flare Slope RT (%)          | N/A   |
|                                         | N/A                    | Flare Traversable LT? | N/A   | N/A                    | Flare Traversable RT?       | N/A   |
|                                         | N/A                    | Landing Length (in)   | N/A   | N/A                    | DWS Provided?               | N/A   |
|                                         | N/A                    | Landing Width (in)    | N/A   | N/A                    | DWS Contrast?               | N/A   |
|                                         | N/A                    | Landing Slope (%)     | N/A   | N/A                    | DWS Length (in)             | N/A   |
|                                         | N/A                    | Landing X Slope (%)   | N/A   | N/A                    | DWS Full Width?             | N/A   |
|                                         | N/A                    | Landing Curb? (Y/N)   | N/A   | N/A                    | DWS Offset (in)             | N/A   |
|                                         | N/A                    | Shared Landing?       | N/A   |                        |                             |       |
|                                         | N/A                    | Gutter Ponding?       | N/A   | N/A                    | Gutter Slope (%)            | N/A   |
|                                         | N/A                    | Gutter Lip Ht (in)    | N/A   | N/A                    | Gutter X Slope (%)          | N/A   |
|                                         | N/A                    | Painted X Walk1?      | Yes   | N/A                    | Painted X Walk2?            | Yes   |
|                                         |                        | X Walk 1 Direction    | To N  |                        | X Walk 2 Direction          | To W  |
|                                         | N/A                    | X Walk 1 Width (in)   | 110.0 | N/A                    | X Walk 2 Width (in)         | 112.0 |
|                                         |                        | X Walk 1 Slope (%)    | 1.4   |                        | X Walk 2 Slope (%)          | 0.6   |
|                                         |                        | X Walk 1 X Slope (%)  | 0.2   |                        | X Walk 2 X Slope (%)        | 0.2   |
|                                         | N/A                    | Ramp inside XWalk1?   | Yes   | N/A                    | Ramp inside XWalk2?         | Yes   |
|                                         |                        | Road Slope (%)        | 0.2   | N/A                    | Clear Space?                | N/A   |
|                                         |                        | Road X Slope (%)      | 0.0   | N/A                    | Clear Space to XWalk (in)   | N/A   |
|                                         | N/A                    | Any Obstructions?     | N/A   | N/A                    | Storm Grate/Utility Hazard? | N/A   |
|                                         |                        | Obstruction Type      |       |                        | Storm Grate/Utility Type    |       |
|                                         |                        |                       | N/A   |                        |                             | N/A   |
|                                         |                        |                       |       | Yes                    | Surface Condition? (G/P)    | Good  |
| _                                       | _                      |                       |       |                        |                             |       |