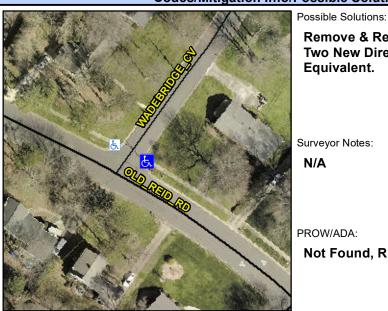

## **Access Compliance Report Public Rights-of-Way** (Curb Ramps)

Intersection ID: 20620 Main Street: OLD REID RD **Cross Street: WADEBRIDGE CV** Location: ADA ID: 077ABDDC2F78 Ramp Type: PerpDiag Initial Pass/Fail: Fail **Overall Compliance: No Severity Score:** 12.5

## Field Measurements/Component Compliance

Street 1 Name Stop Condition-Street 2 Street 2 Name Stop Condition-Street 1 Remove & Replace Curb Ramp With Two New Directional Ramps or Equivalent.

Surveyor Notes:

N/A

PROW/ADA:

Not Found, R304.2.2

WADEBRIDGE CV StopSign **OLD REID RD** None

> Total Cost: 3200.00

| Compliance Description |                       | Data  | Compliance Description |                             | Data  |
|------------------------|-----------------------|-------|------------------------|-----------------------------|-------|
| N/A                    | Ramp Length (in)      | 48.0  | No                     | Ramp Slope (%)              | 9.2   |
| Yes                    | Ramp Width (in)       | 48.0  | Yes                    | Ramp XSlope (%)             | 1.7   |
| N/A                    | Flare Type LT         | N/A   | N/A                    | Flare Type RT               | N/A   |
| N/A                    | Flare Slope LT (%)    | N/A   | N/A                    | Flare Slope RT (%)          | N/A   |
| N/A                    | Flare Traversable LT? | N/A   | N/A                    | Flare Traversable RT?       | N/A   |
| N/A                    | Landing Length (in)   | N/A   | N/A                    | DWS Provided?               | N/A   |
| N/A                    | Landing Width (in)    | N/A   | N/A                    | DWS Contrast?               | N/A   |
| N/A                    | Landing Slope (%)     | N/A   | N/A                    | DWS Length (in)             | N/A   |
| N/A                    | Landing X Slope (%)   | N/A   | N/A                    | DWS Full Width?             | N/A   |
| N/A                    | Landing Curb? (Y/N)   | N/A   | N/A                    | DWS Offset (in)             | N/A   |
| N/A                    | Shared Landing?       | N/A   |                        |                             |       |
| N/A                    | Gutter Ponding?       | N/A   | N/A                    | Gutter Slope (%)            | N/A   |
| N/A                    | Gutter Lip Ht (in)    | N/A   | N/A                    | Gutter X Slope (%)          | N/A   |
| N/A                    | Painted X Walk1?      | No    | N/A                    | Painted X Walk2?            | No    |
|                        | X Walk 1 Direction    | To NW |                        | X Walk 2 Direction          | To SW |
| N/A                    | X Walk 1 Width (in)   | N/A   | N/A                    | X Walk 2 Width (in)         | N/A   |
|                        | X Walk 1 Slope (%)    | 0.4   |                        | X Walk 2 Slope (%)          | 1.2   |
|                        | X Walk 1 X Slope (%)  | 2.5   |                        | X Walk 2 X Slope (%)        | 1.1   |
| N/A                    | Ramp inside XWalk1?   | N/A   | N/A                    | Ramp inside XWalk2?         | N/A   |
|                        | Road Slope (%)        | 2.8   | N/A                    | Clear Space?                | N/A   |
|                        | Road X Slope (%)      | 1.1   | N/A                    | Clear Space to XWalk (in)   | N/A   |
| N/A                    | Any Obstructions?     | N/A   | N/A                    | Storm Grate/Utility Hazard? | N/A   |
|                        | Obstruction Type      |       |                        | Storm Grate/Utility Type    |       |
|                        |                       | N/A   |                        |                             | N/A   |