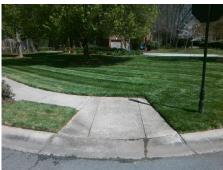

## Field Measurements/Component Compliance

Street 1 Name
COUNTY LOUTH CT
Stop Condition-Street 2
StopSign
Street 2 Name
N/A
Stop Condition-Street 1
N/A

Possible Solutions:

Remove & Replace Entire Ramp.

Surveyor Notes:

N/A

PROW/ADA:

Not Found, R304.5.1, R304.2.2,
R304.5.3

Total Cost: \$ 1850.00

| Data | liance Description          | Comp | Data | liance Description    | Comp |
|------|-----------------------------|------|------|-----------------------|------|
| 8.6  | Ramp Slope (%)              | No   | 48.0 | Ramp Length (in)      | N/A  |
| 4.0  | Ramp XSlope (%)             | No   | 46.0 | Ramp Width (in)       | No   |
| N/A  | Flare Type RT               | N/A  | N/A  | Flare Type LT         | N/A  |
| N/A  | Flare Slope RT (%)          | N/A  | N/A  | Flare Slope LT (%)    | N/A  |
| N/A  | Flare Traversable RT?       | N/A  | N/A  | Flare Traversable LT? | N/A  |
| N/A  | DWS Provided?               | N/A  | N/A  | Landing Length (in)   | N/A  |
| N/A  | DWS Contrast?               | N/A  | N/A  | Landing Width (in)    | N/A  |
| N/A  | DWS Length (in)             | N/A  | N/A  | Landing Slope (%)     | N/A  |
| N/A  | DWS Full Width?             | N/A  | N/A  | Landing X Slope (%)   | N/A  |
| N/A  | DWS Offset (in)             | N/A  | N/A  | Landing Curb? (Y/N)   | N/A  |
|      |                             |      | N/A  | Shared Landing?       | N/A  |
| N/A  | Gutter Slope (%)            | N/A  | N/A  | Gutter Ponding?       | N/A  |
| N/A  | Gutter X Slope (%)          | N/A  | N/A  | Gutter Lip Ht (in)    | N/A  |
| N/A  | Painted X Walk2?            | N/A  | No   | Painted X Walk1?      | N/A  |
| N/A  | X Walk 2 Direction          |      | To S | X Walk 1 Direction    |      |
| N/A  | X Walk 2 Width (in)         | N/A  | N/A  | X Walk 1 Width (in)   | N/A  |
| N/A  | X Walk 2 Slope (%)          |      | 0.7  | X Walk 1 Slope (%)    |      |
| N/A  | X Walk 2 X Slope (%)        |      | 1.8  | X Walk 1 X Slope (%)  |      |
| N/A  | Ramp inside XWalk2?         | N/A  | N/A  | Ramp inside XWalk1?   | N/A  |
| N/A  | Clear Space?                | N/A  | N/A  | Road Slope (%)        |      |
| N/A  | Clear Space to XWalk (in)   | N/A  | N/A  | Road X Slope (%)      |      |
| N/A  | Storm Grate/Utility Hazard? | N/A  | N/A  | Any Obstructions?     | N/A  |
|      | Storm Grate/Utility Type    |      |      | Obstruction Type      |      |
| N/A  |                             |      | N/A  |                       |      |
| Good | Surface Condition? (G/P)    | Yes  |      |                       |      |