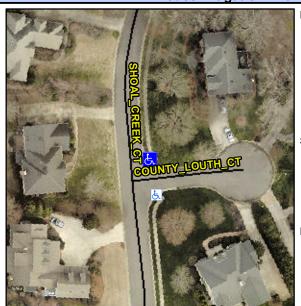

## Access Compliance Report Public Rights-of-Way (Curb Ramps)

 Intersection ID: 27991
 Main Street: COUNTY\_LOUTH\_CT
 Cross Street: SHOAL\_CREEK\_CT
 Location:
 NE

 ADA ID: 07853FF8B8E3
 Ramp Type: Perp
 Initial Pass/Fail: Fail
 Overall Compliance: No
 Severity Score: 22.5