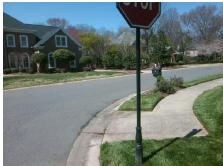

## Field Measurements/Component Compliance

Street 1 Name
COUNTY LOUTH CT
Stop Condition-Street 2
StopSign
Street 2 Name
N/A
Stop Condition-Street 1
N/A

Possible Solutions:

Remove & Replace Entire Ramp.

Surveyor Notes:

N/A

PROW/ADA:

Not Found, R304.5.1, R304.2.2,
R304.5.3

Total Cost: \$ 1850.00

| Data | liance Description          | Comp | Data | liance Description    | Comp |
|------|-----------------------------|------|------|-----------------------|------|
| 8.6  | Ramp Slope (%)              | No   | 48.0 | Ramp Length (in)      | N/A  |
| 4.0  | Ramp XSlope (%)             | No   | 46.0 | Ramp Width (in)       | No   |
| N/A  | Flare Type RT               | N/A  | N/A  | Flare Type LT         | N/A  |
| N/A  | Flare Slope RT (%)          | N/A  | N/A  | Flare Slope LT (%)    | N/A  |
| N/A  | Flare Traversable RT?       | N/A  | N/A  | Flare Traversable LT? | N/A  |
| N/A  | DWS Provided?               | N/A  | N/A  | Landing Length (in)   | N/A  |
| N/A  | DWS Contrast?               | N/A  | N/A  | Landing Width (in)    | N/A  |
| N/A  | DWS Length (in)             | N/A  | N/A  | Landing Slope (%)     | N/A  |
| N/A  | DWS Full Width?             | N/A  | N/A  | Landing X Slope (%)   | N/A  |
| N/A  | DWS Offset (in)             | N/A  | N/A  | Landing Curb? (Y/N)   | N/A  |
|      |                             |      | N/A  | Shared Landing?       | N/A  |
| N/A  | Gutter Slope (%)            | N/A  | N/A  | Gutter Ponding?       | N/A  |
| N/A  | Gutter X Slope (%)          | N/A  | N/A  | Gutter Lip Ht (in)    | N/A  |
| N/A  | Painted X Walk2?            | N/A  | No   | Painted X Walk1?      | N/A  |
| N/A  | X Walk 2 Direction          |      | To S | X Walk 1 Direction    |      |
| N/A  | X Walk 2 Width (in)         | N/A  | N/A  | X Walk 1 Width (in)   | N/A  |
| N/A  | X Walk 2 Slope (%)          |      | 0.7  | X Walk 1 Slope (%)    |      |
| N/A  | X Walk 2 X Slope (%)        |      | 1.8  | X Walk 1 X Slope (%)  |      |
| N/A  | Ramp inside XWalk2?         | N/A  | N/A  | Ramp inside XWalk1?   | N/A  |
| N/A  | Clear Space?                | N/A  | N/A  | Road Slope (%)        |      |
| N/A  | Clear Space to XWalk (in)   | N/A  | N/A  | Road X Slope (%)      |      |
| N/A  | Storm Grate/Utility Hazard? | N/A  | N/A  | Any Obstructions?     | N/A  |
|      | Storm Grate/Utility Type    |      |      | Obstruction Type      |      |
| N/A  |                             |      | N/A  |                       |      |
| Good | Surface Condition? (G/P)    | Yes  |      |                       |      |