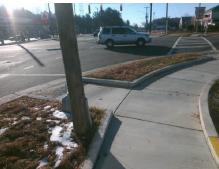

Good

Storm Grate/Utility Type

Surface Condition? (G/P)

N/A

Intersection ID: 21514 Main Street: E ARROWOOD RD **Cross Street: NATIONS FORD RD** Location: NW ADA ID: 079E1190D0D6 Ramp Type: Perp Initial Pass/Fail: Pass **Overall Compliance: No** 5 **Severity Score:** 