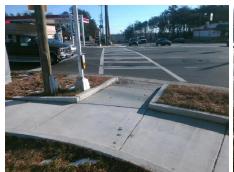

Good

Storm Grate/Utility Type

Surface Condition? (G/P)

N/A

Intersection ID: 21514 Main Street: E ARROWOOD RD **Cross Street: NATIONS FORD RD** Location: NW ADA ID: 079E1190D0D6 Ramp Type: Perp Initial Pass/Fail: Pass **Overall Compliance: No** 5 **Severity Score:** 