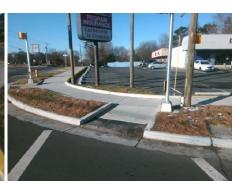

Good

Storm Grate/Utility Type

Surface Condition? (G/P)

N/A

Intersection ID: 21514 Main Street: E ARROWOOD RD **Cross Street: NATIONS FORD RD** Location: NW ADA ID: 079E1190D0D6 Ramp Type: Perp Initial Pass/Fail: Pass **Overall Compliance: No** 5 **Severity Score:** 