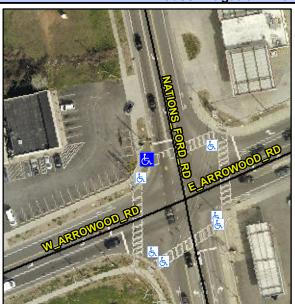

Good

Storm Grate/Utility Type

Surface Condition? (G/P)

N/A

Intersection ID: 21514 Main Street: E ARROWOOD RD **Cross Street: NATIONS FORD RD** Location: NW ADA ID: 079E1190D0D6 Ramp Type: Perp Initial Pass/Fail: Pass **Overall Compliance: No** 5 **Severity Score:** 

## Field Measurements/Component Compliance

| Street 1 Name           | NATIONS FORD RD |
|-------------------------|-----------------|
| Stop Condition-Street 2 | Signal          |
| Street 2 Name           | N/A             |
| Stop Condition-Street 1 | N/A             |