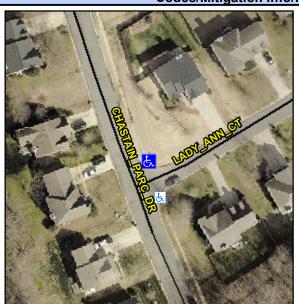

## Access Compliance Report Public Rights-of-Way (Curb Ramps)

Intersection ID: 28429 Main Street: CHASTAIN\_PARC\_DR Cross Street: LADY\_ANN\_CT Location: NE

ADA ID: 079EAED080EC Ramp Type: Perp Initial Pass/Fail: Fail Overall Compliance: No Severity Score: 12.5