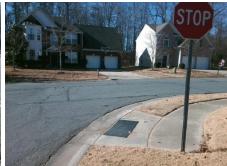

## Access Compliance Report Public Rights-of-Way (Curb Ramps)

Intersection ID: 28429 Main Street: CHASTAIN\_PARC\_DR Cross Street: LADY\_ANN\_CT Location: NE

ADA ID: 079EAED080EC Ramp Type: Perp Initial Pass/Fail: Fail Overall Compliance: No Severity Score: 12.5

## Field Measurements/Component Compliance

Street 1 Name

LADY ANN CT
Stop Condition-Street 2
StopSign
Street 2 Name
N/A
Stop Condition-Street 1
N/A

| 71 OSSIDIE OCIULIOII          |  |  |  |  |  |
|-------------------------------|--|--|--|--|--|
| Possible Solutions:           |  |  |  |  |  |
| Remove & Replace Entire Ramp. |  |  |  |  |  |
|                               |  |  |  |  |  |
|                               |  |  |  |  |  |
|                               |  |  |  |  |  |
|                               |  |  |  |  |  |
|                               |  |  |  |  |  |
| Surveyor Notes:               |  |  |  |  |  |
| N/A                           |  |  |  |  |  |
|                               |  |  |  |  |  |
|                               |  |  |  |  |  |
| PROW/ADA:                     |  |  |  |  |  |
| R304.5.3                      |  |  |  |  |  |
| 1004.0.0                      |  |  |  |  |  |
|                               |  |  |  |  |  |
|                               |  |  |  |  |  |
|                               |  |  |  |  |  |
|                               |  |  |  |  |  |
|                               |  |  |  |  |  |