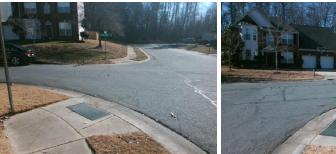

## Access Compliance Report Public Rights-of-Way (Curb Ramps)

Intersection ID: 28429 Main Street: CHASTAIN\_PARC\_DR Cross Street: LADY\_ANN\_CT Location: NE

ADA ID: 079EAED080EC Ramp Type: Perp Initial Pass/Fail: Fail Overall Compliance: No Severity Score: 12.5

## Field Measurements/Component Compliance

Street 1 Name

LADY ANN CT
Stop Condition-Street 2
StopSign
Street 2 Name
N/A
Stop Condition-Street 1
N/A

| 71 OSSIDIE OCIULIOII          |  |  |  |  |  |
|-------------------------------|--|--|--|--|--|
| Possible Solutions:           |  |  |  |  |  |
| Remove & Replace Entire Ramp. |  |  |  |  |  |
|                               |  |  |  |  |  |
|                               |  |  |  |  |  |
|                               |  |  |  |  |  |
|                               |  |  |  |  |  |
|                               |  |  |  |  |  |
| Surveyor Notes:               |  |  |  |  |  |
| N/A                           |  |  |  |  |  |
|                               |  |  |  |  |  |
|                               |  |  |  |  |  |
| PROW/ADA:                     |  |  |  |  |  |
| R304.5.3                      |  |  |  |  |  |
| 1004.0.0                      |  |  |  |  |  |
|                               |  |  |  |  |  |
|                               |  |  |  |  |  |
|                               |  |  |  |  |  |
|                               |  |  |  |  |  |
|                               |  |  |  |  |  |