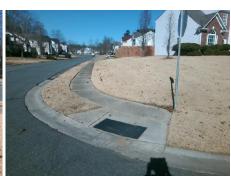

## Access Compliance Report Public Rights-of-Way (Curb Ramps)

Intersection ID: 28429 Main Street: CHASTAIN\_PARC\_DR Cross Street: LADY\_ANN\_CT Location: NE

ADA ID: 079EAED080EC Ramp Type: Perp Initial Pass/Fail: Fail Overall Compliance: No Severity Score: 12.5

## Field Measurements/Component Compliance

Street 1 Name

LADY ANN CT
Stop Condition-Street 2
StopSign
Street 2 Name
N/A
Stop Condition-Street 1
N/A

| 71 OSSIDIE OCIULIOII          |  |  |  |  |  |
|-------------------------------|--|--|--|--|--|
| Possible Solutions:           |  |  |  |  |  |
| Remove & Replace Entire Ramp. |  |  |  |  |  |
|                               |  |  |  |  |  |
|                               |  |  |  |  |  |
|                               |  |  |  |  |  |
|                               |  |  |  |  |  |
|                               |  |  |  |  |  |
| Surveyor Notes:               |  |  |  |  |  |
| N/A                           |  |  |  |  |  |
|                               |  |  |  |  |  |
|                               |  |  |  |  |  |
| PROW/ADA:                     |  |  |  |  |  |
| R304.5.3                      |  |  |  |  |  |
| 1004.0.0                      |  |  |  |  |  |
|                               |  |  |  |  |  |
|                               |  |  |  |  |  |
|                               |  |  |  |  |  |
|                               |  |  |  |  |  |
|                               |  |  |  |  |  |