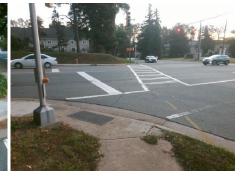

## Access Compliance Report Public Rights-of-Way (Curb Ramps)

| Intersection ID: 14742 Main Street: E_7TH_ST Cross Street: E_5TH_ST |                                                                 |              |                                         |             |                          | Location:                   | NW    |  |
|---------------------------------------------------------------------|-----------------------------------------------------------------|--------------|-----------------------------------------|-------------|--------------------------|-----------------------------|-------|--|
|                                                                     |                                                                 |              |                                         |             |                          |                             |       |  |
| ADA ID: 07A20C2758F4 Ran                                            | ip Type: PerpDiag                                               | Initial Pass | Fail: Fail Overa                        | II Compliar | nce: N                   | o Severity Score:           | 13.75 |  |
| Codes/Mitigation Info/Possible Solution                             |                                                                 |              | Field Measurements/Component Compliance |             |                          |                             |       |  |
| Estrustion is                                                       | Possible Solutions:                                             | Cor          | Compliance Description Da               |             | a Compliance Description |                             | Data  |  |
|                                                                     | Remove & Replace Curb Ramp Wi                                   | ith N/A      | Ramp Length (in)                        | 48.0        | No                       | Ramp Slope (%)              | 9.0   |  |
|                                                                     | Two New Directional Ramps or<br>Equivalent. Restripe Crosswalk. | Yes          | Ramp Width (in)                         | 48.0        | No                       | Ramp XSlope (%)             | 3.3   |  |
|                                                                     |                                                                 | N/A          | Flare Type LT                           | N/A         | N/A                      | Flare Type RT               | N/A   |  |
|                                                                     |                                                                 | N/A          | Flare Slope LT (%)                      | N/A         | N/A                      | Flare Slope RT (%)          | N/A   |  |
|                                                                     |                                                                 | N/A          | Flare Traversable LT?                   | N/A         | N/A                      | Flare Traversable RT?       | N/A   |  |
|                                                                     |                                                                 | N/A          | Landing Length (in)                     | N/A         | N/A                      | DWS Provided?               | N/A   |  |
|                                                                     | Surveyor Notes:                                                 | N/A          | Landing Width (in)                      | N/A         | N/A                      | DWS Contrast?               | N/A   |  |
|                                                                     | N/A                                                             | N/A          | Landing Slope (%)                       | N/A         | N/A                      | DWS Length (in)             | N/A   |  |
|                                                                     | PROW/ADA:                                                       | N/A          | Landing X Slope (%)                     | N/A         | N/A                      | DWS Full Width?             | N/A   |  |
|                                                                     |                                                                 | N/A          | Landing Curb? (Y/N)                     | N/A         | N/A                      | DWS Offset (in)             | N/A   |  |
|                                                                     |                                                                 | N/A          | Shared Landing?                         | N/A         |                          |                             |       |  |
|                                                                     |                                                                 | N/A          | Gutter Ponding?                         | N/A         | N/A                      | Gutter Slope (%)            | N/A   |  |
|                                                                     | Not Found, R304.2.2, R304.5.3                                   | N/A          | Gutter Lip Ht (in)                      | N/A         | N/A                      | Gutter X Slope (%)          | N/A   |  |
|                                                                     |                                                                 | N/A          | Painted X Walk1?                        | Yes         | N/A                      | Painted X Walk2?            | Yes   |  |
|                                                                     | and the second second                                           |              | X Walk 1 Direction                      | To SE       |                          | X Walk 2 Direction          | To NE |  |
| the off a standard the standard                                     |                                                                 | N/A          | X Walk 1 Width (in)                     | 117.0       | N/A                      | X Walk 2 Width (in)         | 87.0  |  |
| Street 1 Name E 5TH                                                 | ST                                                              |              | X Walk 1 Slope (%)                      | 3.5         |                          | X Walk 2 Slope (%)          | 2.8   |  |
| Stop Condition-Street 2 Sig                                         | nal                                                             |              | X Walk 1 X Slope (%)                    | 1.8         |                          | X Walk 2 X Slope (%)        | 1.5   |  |
| Street 2 Name E 7TH                                                 | ST                                                              | N/A          | Ramp inside XWalk1?                     | Yes         | N/A                      | Ramp inside XWalk2?         | No    |  |
| Stop Condition-Street 1 Sig                                         | nal                                                             |              | Road Slope (%)                          | 3.0         | N/A                      | Clear Space?                | N/A   |  |
|                                                                     |                                                                 |              | Road X Slope (%)                        | 3.0         | N/A                      | Clear Space to XWalk (in)   | N/A   |  |
|                                                                     |                                                                 | N/A          | Any Obstructions?                       | N/A         | N/A                      | Storm Grate/Utility Hazard? | N/A   |  |
|                                                                     | Total Cost: \$ 340                                              | 00.00        | Obstruction Type                        |             |                          | Storm Grate/Utility Type    |       |  |
|                                                                     |                                                                 |              |                                         | N/A         |                          |                             | N/A   |  |