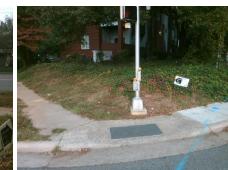

## Access Compliance Report Public Rights-of-Way (Curb Ramps)

| Intersection ID: 14742 Main Street: E_7TH_ST Cross Street: E_5TH_ST |                                                                 |              |                                         |             |                          | Location:                   | NW    |  |
|---------------------------------------------------------------------|-----------------------------------------------------------------|--------------|-----------------------------------------|-------------|--------------------------|-----------------------------|-------|--|
|                                                                     |                                                                 |              |                                         |             |                          |                             |       |  |
| ADA ID: 07A20C2758F4 Ran                                            | ip Type: PerpDiag                                               | Initial Pass | Fail: Fail Overa                        | II Compliar | nce: N                   | o Severity Score:           | 13.75 |  |
| Codes/Mitigation Info/Possible Solution                             |                                                                 |              | Field Measurements/Component Compliance |             |                          |                             |       |  |
| Estrustion is                                                       | Possible Solutions:                                             | Cor          | Compliance Description Da               |             | a Compliance Description |                             | Data  |  |
|                                                                     | Remove & Replace Curb Ramp Wi                                   | ith N/A      | Ramp Length (in)                        | 48.0        | No                       | Ramp Slope (%)              | 9.0   |  |
|                                                                     | Two New Directional Ramps or<br>Equivalent. Restripe Crosswalk. | Yes          | Ramp Width (in)                         | 48.0        | No                       | Ramp XSlope (%)             | 3.3   |  |
|                                                                     |                                                                 | N/A          | Flare Type LT                           | N/A         | N/A                      | Flare Type RT               | N/A   |  |
|                                                                     |                                                                 | N/A          | Flare Slope LT (%)                      | N/A         | N/A                      | Flare Slope RT (%)          | N/A   |  |
|                                                                     |                                                                 | N/A          | Flare Traversable LT?                   | N/A         | N/A                      | Flare Traversable RT?       | N/A   |  |
|                                                                     |                                                                 | N/A          | Landing Length (in)                     | N/A         | N/A                      | DWS Provided?               | N/A   |  |
|                                                                     | Surveyor Notes:                                                 | N/A          | Landing Width (in)                      | N/A         | N/A                      | DWS Contrast?               | N/A   |  |
|                                                                     | N/A                                                             | N/A          | Landing Slope (%)                       | N/A         | N/A                      | DWS Length (in)             | N/A   |  |
|                                                                     | PROW/ADA:                                                       | N/A          | Landing X Slope (%)                     | N/A         | N/A                      | DWS Full Width?             | N/A   |  |
|                                                                     |                                                                 | N/A          | Landing Curb? (Y/N)                     | N/A         | N/A                      | DWS Offset (in)             | N/A   |  |
|                                                                     |                                                                 | N/A          | Shared Landing?                         | N/A         |                          |                             |       |  |
|                                                                     |                                                                 | N/A          | Gutter Ponding?                         | N/A         | N/A                      | Gutter Slope (%)            | N/A   |  |
|                                                                     | Not Found, R304.2.2, R304.5.3                                   | N/A          | Gutter Lip Ht (in)                      | N/A         | N/A                      | Gutter X Slope (%)          | N/A   |  |
|                                                                     |                                                                 | N/A          | Painted X Walk1?                        | Yes         | N/A                      | Painted X Walk2?            | Yes   |  |
|                                                                     | and the second second                                           |              | X Walk 1 Direction                      | To SE       |                          | X Walk 2 Direction          | To NE |  |
| the off a standard the standard                                     |                                                                 | N/A          | X Walk 1 Width (in)                     | 117.0       | N/A                      | X Walk 2 Width (in)         | 87.0  |  |
| Street 1 Name E 5TH                                                 | ST                                                              |              | X Walk 1 Slope (%)                      | 3.5         |                          | X Walk 2 Slope (%)          | 2.8   |  |
| Stop Condition-Street 2 Sig                                         | nal                                                             |              | X Walk 1 X Slope (%)                    | 1.8         |                          | X Walk 2 X Slope (%)        | 1.5   |  |
| Street 2 Name E 7TH                                                 | ST                                                              | N/A          | Ramp inside XWalk1?                     | Yes         | N/A                      | Ramp inside XWalk2?         | No    |  |
| Stop Condition-Street 1 Sig                                         | nal                                                             |              | Road Slope (%)                          | 3.0         | N/A                      | Clear Space?                | N/A   |  |
|                                                                     |                                                                 |              | Road X Slope (%)                        | 3.0         | N/A                      | Clear Space to XWalk (in)   | N/A   |  |
|                                                                     |                                                                 | N/A          | Any Obstructions?                       | N/A         | N/A                      | Storm Grate/Utility Hazard? | N/A   |  |
|                                                                     | Total Cost: \$ 340                                              | 00.00        | Obstruction Type                        |             |                          | Storm Grate/Utility Type    |       |  |
|                                                                     |                                                                 |              |                                         | N/A         |                          |                             | N/A   |  |