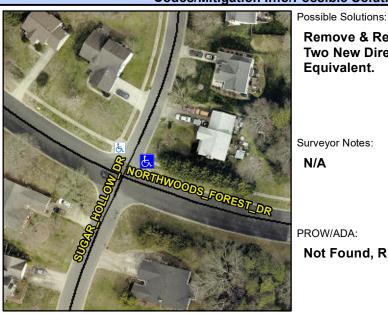

## **Access Compliance Report Public Rights-of-Way** (Curb Ramps)

Intersection ID: 5500 Main Street: NORTHWOODS FOREST DR Cross Street: SUGAR HOLLOW DR Location: NE ADA ID: 07AA2F321CAD Ramp Type: BlendTrans1 Initial Pass/Fail: Fail **Overall Compliance: No Severity Score:** 12.5

**Codes/Mitigation Info/Possible Solution** 

SUGAR HOLLOW DR Street 1 Name StopSign Stop Condition-Street 1 Street 2 Name N/A Stop Condition-Street 2 N/A

Remove & Replace Curb Ramp With **Two New Directional Ramps or** Equivalent.