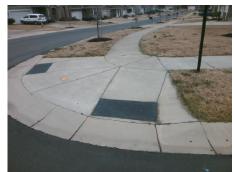

## Field Measurements/Component Compliance

Street 1 Name
SPRINGWOOD ESTATE DR
Stop Condition-Street 1
None
Street 2 Name
N/A
Stop Condition-Street 2
N/A

| Possible Solution                                                        |
|--------------------------------------------------------------------------|
| Possible Solutions:                                                      |
| Remove & Replace Curb Ramp With Two New Directional Ramps or Equivalent. |
|                                                                          |
| Surveyor Notes:                                                          |
| N/A                                                                      |
| PROW/ADA:                                                                |
| Not Found, R304.5.1, R304.5.3                                            |
|                                                                          |

| Fotal Cost:     | \$ | 3200.00 |
|-----------------|----|---------|
| Single and High | U  |         |

| Comp | liance Description    | Data  | Comp | liance Description          | Data |
|------|-----------------------|-------|------|-----------------------------|------|
| N/A  | Ramp Length (in)      | 101.0 | Yes  | BlendTrans Slope (%)        | 2.8  |
| No   | Ramp Width (in)       | 47.0  | No   | BlendTrans XSlope (%)       | 5.9  |
| N/A  | Flare Type LT         | N/A   | N/A  | Flare Type RT               | N/A  |
| N/A  | Flare Slope LT (%)    | N/A   | N/A  | Flare Slope RT (%)          | N/A  |
| N/A  | Flare Traversable LT? | N/A   | N/A  | Flare Traversable RT?       | N/A  |
| N/A  | Landing Length (in)   | N/A   | N/A  | DWS Provided?               | N/A  |
| N/A  | Landing Width (in)    | N/A   | N/A  | DWS Contrast?               | N/A  |
| N/A  | Landing Slope (%)     | N/A   | N/A  | DWS Length (in)             | N/A  |
| N/A  | Landing X Slope (%)   | N/A   | N/A  | DWS Full Width?             | N/A  |
| N/A  | Landing Curb? (Y/N)   | N/A   | N/A  | DWS Offset (in)             | N/A  |
| N/A  | Shared Landing?       | N/A   |      |                             |      |
| N/A  | Gutter Ponding?       | N/A   | N/A  | Gutter Slope (%)            | N/A  |
| N/A  | Gutter Lip Ht (in)    | N/A   | N/A  | Gutter X Slope (%)          | N/A  |
| N/A  | Painted X Walk1?      | No    | N/A  | Painted X Walk2?            | N/A  |
|      | X Walk 1 Direction    | To E  |      | X Walk 2 Direction          | N/A  |
|      | X Walk 1 Width (in)   | N/A   |      | X Walk 2 Width (in)         | N/A  |
|      | X Walk 1 Slope (%)    | 2.3   |      | X Walk 2 Slope (%)          | N/A  |
|      | X Walk 1 X Slope (%)  | 4.0   |      | X Walk 2 X Slope (%)        | N/A  |
| N/A  | Ramp inside XWalk1?   | N/A   | N/A  | Ramp inside XWalk2?         | N/A  |
|      | Road Slope (%)        | 4.0   |      | Clear Space?                | N/A  |
|      | Road X Slope (%)      | 2.3   | N/A  | Clear Space to XWalk (in)   | N/A  |
| N/A  | Any Obstructions?     | N/A   | N/A  | Storm Grate/Utility Hazard? | N/A  |
|      | Obstruction Type      |       | l    | Storm Grate/Utility Type    |      |
|      |                       | N/A   | l    |                             | N/A  |
|      |                       |       | Yes  | Surface Condition? (G/P)    | Good |
| шŤ   |                       |       | No   | Curb Slope (%)              | 5.2  |