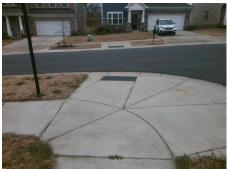

## Field Measurements/Component Compliance

Street 1 Name
SPRINGWOOD ESTATE DR
Stop Condition-Street 1
None
Street 2 Name
N/A
Stop Condition-Street 2
N/A

| Possible Solution                                                        |
|--------------------------------------------------------------------------|
| Possible Solutions:                                                      |
| Remove & Replace Curb Ramp With Two New Directional Ramps or Equivalent. |
|                                                                          |
| Surveyor Notes:                                                          |
| N/A                                                                      |
| PROW/ADA:                                                                |
| Not Found, R304.5.1, R304.5.3                                            |
|                                                                          |

| Fotal Cost:     | \$ | 3200.00 |
|-----------------|----|---------|
| Single and High | U  |         |

| Comp | liance Description    | Data  | Comp | liance Description          | Data |
|------|-----------------------|-------|------|-----------------------------|------|
| N/A  | Ramp Length (in)      | 101.0 | Yes  | BlendTrans Slope (%)        | 2.8  |
| No   | Ramp Width (in)       | 47.0  | No   | BlendTrans XSlope (%)       | 5.9  |
| N/A  | Flare Type LT         | N/A   | N/A  | Flare Type RT               | N/A  |
| N/A  | Flare Slope LT (%)    | N/A   | N/A  | Flare Slope RT (%)          | N/A  |
| N/A  | Flare Traversable LT? | N/A   | N/A  | Flare Traversable RT?       | N/A  |
| N/A  | Landing Length (in)   | N/A   | N/A  | DWS Provided?               | N/A  |
| N/A  | Landing Width (in)    | N/A   | N/A  | DWS Contrast?               | N/A  |
| N/A  | Landing Slope (%)     | N/A   | N/A  | DWS Length (in)             | N/A  |
| N/A  | Landing X Slope (%)   | N/A   | N/A  | DWS Full Width?             | N/A  |
| N/A  | Landing Curb? (Y/N)   | N/A   | N/A  | DWS Offset (in)             | N/A  |
| N/A  | Shared Landing?       | N/A   |      |                             |      |
| N/A  | Gutter Ponding?       | N/A   | N/A  | Gutter Slope (%)            | N/A  |
| N/A  | Gutter Lip Ht (in)    | N/A   | N/A  | Gutter X Slope (%)          | N/A  |
| N/A  | Painted X Walk1?      | No    | N/A  | Painted X Walk2?            | N/A  |
|      | X Walk 1 Direction    | To E  |      | X Walk 2 Direction          | N/A  |
|      | X Walk 1 Width (in)   | N/A   |      | X Walk 2 Width (in)         | N/A  |
|      | X Walk 1 Slope (%)    | 2.3   |      | X Walk 2 Slope (%)          | N/A  |
|      | X Walk 1 X Slope (%)  | 4.0   |      | X Walk 2 X Slope (%)        | N/A  |
| N/A  | Ramp inside XWalk1?   | N/A   | N/A  | Ramp inside XWalk2?         | N/A  |
|      | Road Slope (%)        | 4.0   |      | Clear Space?                | N/A  |
|      | Road X Slope (%)      | 2.3   | N/A  | Clear Space to XWalk (in)   | N/A  |
| N/A  | Any Obstructions?     | N/A   | N/A  | Storm Grate/Utility Hazard? | N/A  |
|      | Obstruction Type      |       | l    | Storm Grate/Utility Type    |      |
|      |                       | N/A   | l    |                             | N/A  |
|      |                       |       | Yes  | Surface Condition? (G/P)    | Good |
| шŤ   |                       |       | No   | Curb Slope (%)              | 5.2  |