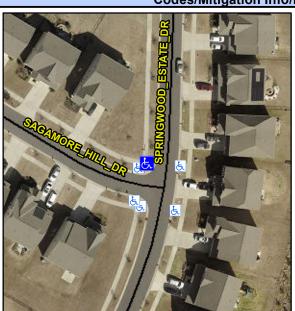

## Access Compliance Report Public Rights-of-Way (Curb Ramps)

Intersection ID: 53750Main Street:SPRINGWOOD\_ESTATE\_DRCross Street:SAGAMORE\_HILL\_DRLocation:NWADA ID: 07B6EFD37CE0Ramp Type:BlendTrans1Initial Pass/Fail:FailOverall Compliance:NoSeverity Score:21.25

## Field Measurements/Component Compliance

Street 1 Name
SPRINGWOOD ESTATE DR
Stop Condition-Street 1
None
Street 2 Name
N/A
Stop Condition-Street 2
N/A

| Possible Solution                                                        |
|--------------------------------------------------------------------------|
| Possible Solutions:                                                      |
| Remove & Replace Curb Ramp With Two New Directional Ramps or Equivalent. |
|                                                                          |
| Surveyor Notes:                                                          |
| N/A                                                                      |
| PROW/ADA:                                                                |
| Not Found, R304.5.1, R304.5.3                                            |
|                                                                          |