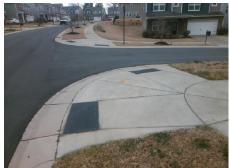

## Field Measurements/Component Compliance

Street 1 Name
SPRINGWOOD ESTATE DR
Stop Condition-Street 1
None
Street 2 Name
N/A
Stop Condition-Street 2
N/A

| Possible Solution                                                        |
|--------------------------------------------------------------------------|
| Possible Solutions:                                                      |
| Remove & Replace Curb Ramp With Two New Directional Ramps or Equivalent. |
|                                                                          |
| Surveyor Notes:                                                          |
| N/A                                                                      |
| PROW/ADA:                                                                |
| Not Found, R304.5.1, R304.5.3                                            |
|                                                                          |

| Fotal Cost:     | \$ | 3200.00 |
|-----------------|----|---------|
| Single and High | U  |         |

| Comp | liance Description    | Data  | Comp | liance Description          | Data |
|------|-----------------------|-------|------|-----------------------------|------|
| N/A  | Ramp Length (in)      | 101.0 | Yes  | BlendTrans Slope (%)        | 2.8  |
| No   | Ramp Width (in)       | 47.0  | No   | BlendTrans XSlope (%)       | 5.9  |
| N/A  | Flare Type LT         | N/A   | N/A  | Flare Type RT               | N/A  |
| N/A  | Flare Slope LT (%)    | N/A   | N/A  | Flare Slope RT (%)          | N/A  |
| N/A  | Flare Traversable LT? | N/A   | N/A  | Flare Traversable RT?       | N/A  |
| N/A  | Landing Length (in)   | N/A   | N/A  | DWS Provided?               | N/A  |
| N/A  | Landing Width (in)    | N/A   | N/A  | DWS Contrast?               | N/A  |
| N/A  | Landing Slope (%)     | N/A   | N/A  | DWS Length (in)             | N/A  |
| N/A  | Landing X Slope (%)   | N/A   | N/A  | DWS Full Width?             | N/A  |
| N/A  | Landing Curb? (Y/N)   | N/A   | N/A  | DWS Offset (in)             | N/A  |
| N/A  | Shared Landing?       | N/A   |      |                             |      |
| N/A  | Gutter Ponding?       | N/A   | N/A  | Gutter Slope (%)            | N/A  |
| N/A  | Gutter Lip Ht (in)    | N/A   | N/A  | Gutter X Slope (%)          | N/A  |
| N/A  | Painted X Walk1?      | No    | N/A  | Painted X Walk2?            | N/A  |
|      | X Walk 1 Direction    | To E  |      | X Walk 2 Direction          | N/A  |
|      | X Walk 1 Width (in)   | N/A   |      | X Walk 2 Width (in)         | N/A  |
|      | X Walk 1 Slope (%)    | 2.3   |      | X Walk 2 Slope (%)          | N/A  |
|      | X Walk 1 X Slope (%)  | 4.0   |      | X Walk 2 X Slope (%)        | N/A  |
| N/A  | Ramp inside XWalk1?   | N/A   | N/A  | Ramp inside XWalk2?         | N/A  |
|      | Road Slope (%)        | 4.0   |      | Clear Space?                | N/A  |
|      | Road X Slope (%)      | 2.3   | N/A  | Clear Space to XWalk (in)   | N/A  |
| N/A  | Any Obstructions?     | N/A   | N/A  | Storm Grate/Utility Hazard? | N/A  |
|      | Obstruction Type      |       | l    | Storm Grate/Utility Type    |      |
|      |                       | N/A   | l    |                             | N/A  |
|      |                       |       | Yes  | Surface Condition? (G/P)    | Good |
| шŤ   |                       |       | No   | Curb Slope (%)              | 5.2  |