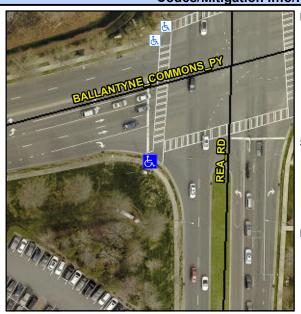

## Access Compliance Report Public Rights-of-Way (Curb Ramps)

Intersection ID: 27363Main Street:REA\_RDCross Street:BALLANTYNE\_COMMONS\_PYLocation:SWADA ID: 07BA519D40DBRamp Type:ParaDiagInitial Pass/Fail:FailOverall Compliance:NoSeverity Score:37.5

Codes/Mitigation Info/Possible Solution

Field Measurements/Component Compliance

Street 1 Name REA RD
Stop Condition-Street 1 Signal
Street 2 Name BALLANTYNE COMMONS PY
Stop Condition-Street 2 Signal

Possible Solutions: