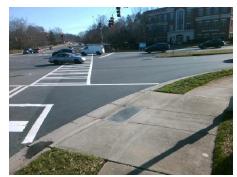

Remove & Replace Curb Ramp With Two New Directional Ramps or Equivalent.

Surveyor Notes:

N/A

PROW/ADA:

R304.3.2, R304.5.3

N/A

PROW/ADA:

R304.3.2, R304.5.3

Total Cost: \$ 3200.00

| Compliance Description Data |                      |       | Compliance Description |                             | Data  |
|-----------------------------|----------------------|-------|------------------------|-----------------------------|-------|
| N/A                         | Ramp Length LT (in)  | 66.0  | N/A                    | Ramp Length RT (in)         | 61.0  |
| Yes                         | Ramp Width LT (in)   | 108.0 | Yes                    | Ramp Width RT (in)          | 110.0 |
| No                          | Ramp Slope LT (%)    | 8.8   | No                     | Ramp Slope RT (%)           | 9.2   |
| No                          | Ramp XSlope LT (%)   | 7.6   | No                     | Ramp XSlope RT (%)          | 8.4   |
| N/A                         | Landing Length (in)  | N/A   | N/A                    | DWS Provided?               | N/A   |
| N/A                         | Landing Width (in)   | N/A   | N/A                    | DWS Contrast?               | N/A   |
| N/A                         | Landing Slope (%)    | N/A   | N/A                    | DWS Length (in)             | N/A   |
| N/A                         | Landing X Slope (%)  | N/A   | N/A                    | DWS Full Width?             | N/A   |
| N/A                         | Landing Curb? (Y/N)  | N/A   | N/A                    | DWS Offset (in)             | N/A   |
| N/A                         | Shared Landing?      | N/A   |                        |                             |       |
| N/A                         | Gutter Ponding?      | N/A   | N/A                    | Gutter Slope (%)            | N/A   |
| N/A                         | Gutter Lip Ht (in)   | N/A   | N/A                    | Gutter X Slope (%)          | N/A   |
| N/A                         | Painted X Walk1?     | Yes   | N/A                    | Painted X Walk2?            | Yes   |
|                             | X Walk 1 Direction   | To NE |                        | X Walk 2 Direction          | To N  |
| N/A                         | X Walk 1 Width (in)  | 124.0 | N/A                    | X Walk 2 Width (in)         | 120.0 |
|                             | X Walk 1 Slope (%)   | 0.8   |                        | X Walk 2 Slope (%)          | 0.1   |
|                             | X Walk 1 X Slope (%) | 1.0   |                        | X Walk 2 X Slope (%)        | 1.1   |
| N/A                         | Ramp inside XWalk1?  | Yes   | N/A                    | Ramp inside XWalk2?         | Yes   |
|                             | Road Slope (%)       | 0.5   | N/A                    | Clear Space?                | N/A   |
|                             | Road X Slope (%)     | 0.3   | N/A                    | Clear Space to XWalk (in)   | N/A   |
| N/A                         | Any Obstructions?    | N/A   | N/A                    | Storm Grate/Utility Hazard? | N/A   |
|                             | Obstruction Type     |       |                        | Storm Grate/Utility Type    |       |
|                             |                      | N/A   |                        |                             | N/A   |
|                             |                      |       | Yes                    | Surface Condition? (G/P)    | Good  |
|                             |                      |       | N/A                    | Curb Slope (%)              | 12.8  |
|                             |                      |       |                        |                             |       |