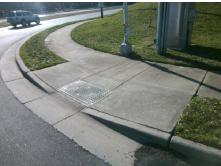

Remove & Replace Curb Ramp With Two New Directional Ramps or Equivalent.

Surveyor Notes:

N/A

PROW/ADA:

R304.3.2, R304.5.3

N/A

PROW/ADA:

R304.3.2, R304.5.3

Total Cost: \$ 3200.00

| Compliance Description Data |                      |       | Compliance Description |                             | Data  |
|-----------------------------|----------------------|-------|------------------------|-----------------------------|-------|
| N/A                         | Ramp Length LT (in)  | 66.0  | N/A                    | Ramp Length RT (in)         | 61.0  |
| Yes                         | Ramp Width LT (in)   | 108.0 | Yes                    | Ramp Width RT (in)          | 110.0 |
| No                          | Ramp Slope LT (%)    | 8.8   | No                     | Ramp Slope RT (%)           | 9.2   |
| No                          | Ramp XSlope LT (%)   | 7.6   | No                     | Ramp XSlope RT (%)          | 8.4   |
| N/A                         | Landing Length (in)  | N/A   | N/A                    | DWS Provided?               | N/A   |
| N/A                         | Landing Width (in)   | N/A   | N/A                    | DWS Contrast?               | N/A   |
| N/A                         | Landing Slope (%)    | N/A   | N/A                    | DWS Length (in)             | N/A   |
| N/A                         | Landing X Slope (%)  | N/A   | N/A                    | DWS Full Width?             | N/A   |
| N/A                         | Landing Curb? (Y/N)  | N/A   | N/A                    | DWS Offset (in)             | N/A   |
| N/A                         | Shared Landing?      | N/A   |                        |                             |       |
| N/A                         | Gutter Ponding?      | N/A   | N/A                    | Gutter Slope (%)            | N/A   |
| N/A                         | Gutter Lip Ht (in)   | N/A   | N/A                    | Gutter X Slope (%)          | N/A   |
| N/A                         | Painted X Walk1?     | Yes   | N/A                    | Painted X Walk2?            | Yes   |
|                             | X Walk 1 Direction   | To NE |                        | X Walk 2 Direction          | To N  |
| N/A                         | X Walk 1 Width (in)  | 124.0 | N/A                    | X Walk 2 Width (in)         | 120.0 |
|                             | X Walk 1 Slope (%)   | 0.8   |                        | X Walk 2 Slope (%)          | 0.1   |
|                             | X Walk 1 X Slope (%) | 1.0   |                        | X Walk 2 X Slope (%)        | 1.1   |
| N/A                         | Ramp inside XWalk1?  | Yes   | N/A                    | Ramp inside XWalk2?         | Yes   |
|                             | Road Slope (%)       | 0.5   | N/A                    | Clear Space?                | N/A   |
|                             | Road X Slope (%)     | 0.3   | N/A                    | Clear Space to XWalk (in)   | N/A   |
| N/A                         | Any Obstructions?    | N/A   | N/A                    | Storm Grate/Utility Hazard? | N/A   |
|                             | Obstruction Type     |       |                        | Storm Grate/Utility Type    |       |
|                             |                      | N/A   |                        |                             | N/A   |
|                             |                      |       | Yes                    | Surface Condition? (G/P)    | Good  |
|                             |                      |       | N/A                    | Curb Slope (%)              | 12.8  |
|                             |                      |       |                        |                             |       |