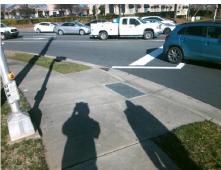

Remove & Replace Curb Ramp With Two New Directional Ramps or Equivalent.

Surveyor Notes:

N/A

PROW/ADA:

R304.3.2, R304.5.3

N/A

PROW/ADA:

R304.3.2, R304.5.3

Total Cost: \$ 3200.00

| Compliance Description Data |                      |       | Compliance Description |                             | Data  |
|-----------------------------|----------------------|-------|------------------------|-----------------------------|-------|
| N/A                         | Ramp Length LT (in)  | 66.0  | N/A                    | Ramp Length RT (in)         | 61.0  |
| Yes                         | Ramp Width LT (in)   | 108.0 | Yes                    | Ramp Width RT (in)          | 110.0 |
| No                          | Ramp Slope LT (%)    | 8.8   | No                     | Ramp Slope RT (%)           | 9.2   |
| No                          | Ramp XSlope LT (%)   | 7.6   | No                     | Ramp XSlope RT (%)          | 8.4   |
| N/A                         | Landing Length (in)  | N/A   | N/A                    | DWS Provided?               | N/A   |
| N/A                         | Landing Width (in)   | N/A   | N/A                    | DWS Contrast?               | N/A   |
| N/A                         | Landing Slope (%)    | N/A   | N/A                    | DWS Length (in)             | N/A   |
| N/A                         | Landing X Slope (%)  | N/A   | N/A                    | DWS Full Width?             | N/A   |
| N/A                         | Landing Curb? (Y/N)  | N/A   | N/A                    | DWS Offset (in)             | N/A   |
| N/A                         | Shared Landing?      | N/A   |                        |                             |       |
| N/A                         | Gutter Ponding?      | N/A   | N/A                    | Gutter Slope (%)            | N/A   |
| N/A                         | Gutter Lip Ht (in)   | N/A   | N/A                    | Gutter X Slope (%)          | N/A   |
| N/A                         | Painted X Walk1?     | Yes   | N/A                    | Painted X Walk2?            | Yes   |
|                             | X Walk 1 Direction   | To NE |                        | X Walk 2 Direction          | To N  |
| N/A                         | X Walk 1 Width (in)  | 124.0 | N/A                    | X Walk 2 Width (in)         | 120.0 |
|                             | X Walk 1 Slope (%)   | 0.8   |                        | X Walk 2 Slope (%)          | 0.1   |
|                             | X Walk 1 X Slope (%) | 1.0   |                        | X Walk 2 X Slope (%)        | 1.1   |
| N/A                         | Ramp inside XWalk1?  | Yes   | N/A                    | Ramp inside XWalk2?         | Yes   |
|                             | Road Slope (%)       | 0.5   | N/A                    | Clear Space?                | N/A   |
|                             | Road X Slope (%)     | 0.3   | N/A                    | Clear Space to XWalk (in)   | N/A   |
| N/A                         | Any Obstructions?    | N/A   | N/A                    | Storm Grate/Utility Hazard? | N/A   |
|                             | Obstruction Type     |       |                        | Storm Grate/Utility Type    |       |
|                             |                      | N/A   |                        |                             | N/A   |
|                             |                      |       | Yes                    | Surface Condition? (G/P)    | Good  |
|                             |                      |       | N/A                    | Curb Slope (%)              | 12.8  |
|                             |                      |       |                        |                             |       |