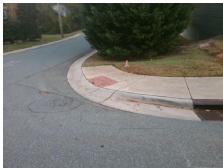

ADA ID: 07BBCA26C590 Ramp Type: Perp Initial Pass/Fail: Fail Overall Compliance: No Severity Score: 33.75

Codes/Mitigation Info/Possible Solution

Field Measurements/Component Compliance

| Street 1 Name           | YADKIN AV |
|-------------------------|-----------|
| Stop Condition-Street 2 | StopSign  |
| Street 2 Name           | N/A       |
| Stop Condition-Street 1 | N/A       |

| O/Possible Solution           |         | Fleid Measurements/Component Compliance |                       |      |       |         |                       |  |
|-------------------------------|---------|-----------------------------------------|-----------------------|------|-------|---------|-----------------------|--|
| Possible Solutions:           |         | Comp                                    | liance Description    | Data | Compl | iance [ | Description           |  |
| Remove & Replace Entire Ran   | np.     | N/A                                     | Ramp Length (in)      | 61.0 | Yes   | Ramp 9  | Slope (%)             |  |
|                               | •       | No                                      | Ramp Width (in)       | 40.0 | No    | Ramp >  | (Slope (%)            |  |
| 7                             |         | N/A                                     | Flare Type LT         | N/A  | N/A   | Flare T | ype RT                |  |
|                               |         | N/A                                     | Flare Slope LT (%)    | N/A  | N/A   | Flare S | lope RT (%)           |  |
|                               |         | N/A                                     | Flare Traversable LT? | N/A  | N/A   | Flare T | raversable RT?        |  |
|                               |         | N/A                                     | Landing Length (in)   | N/A  | N/A   | DWS P   | rovided?              |  |
| Surveyor Notes:               |         | N/A                                     | Landing Width (in)    | N/A  | N/A   | DWS C   | ontrast?              |  |
| N/A                           |         | N/A                                     | Landing Slope (%)     | N/A  | N/A   | DWS L   | ength (in)            |  |
| 3                             |         | N/A                                     | Landing X Slope (%)   | N/A  | N/A   | DWS F   | ull Width?            |  |
|                               |         | N/A                                     | Landing Curb? (Y/N)   | N/A  | N/A   | DWS C   | ffset (in)            |  |
|                               |         | N/A                                     | Shared Landing?       | N/A  |       |         |                       |  |
| PROW/ADA:                     |         | N/A                                     | Gutter Ponding?       | N/A  | N/A   | Gutter  | Slope (%)             |  |
| Not Found, R304.5.1, R304.5.3 | 3       | N/A                                     | Gutter Lip Ht (in)    | N/A  | N/A   | Gutter  | X Slope (%)           |  |
|                               |         | N/A                                     | Painted X Walk1?      | No   | N/A   | Painted | I X Walk2?            |  |
|                               |         |                                         | X Walk 1 Direction    | To W |       | X Walk  | 2 Direction           |  |
| are a                         |         | N/A                                     | X Walk 1 Width (in)   | N/A  | N/A   | X Walk  | 2 Width (in)          |  |
|                               |         |                                         | X Walk 1 Slope (%)    | 2.7  |       | X Walk  | 2 Slope (%)           |  |
|                               |         |                                         | X Walk 1 X Slope (%)  | 11.5 |       | X Walk  | 2 X Slope (%)         |  |
|                               |         | N/A                                     | Ramp inside XWalk1?   | N/A  | N/A   | Ramp i  | nside XWalk2?         |  |
|                               |         |                                         | Road Slope (%)        | N/A  | N/A   | Clear S | pace?                 |  |
|                               |         |                                         | Road X Slope (%)      | N/A  | N/A   | Clear S | pace to XWalk (in)    |  |
|                               |         | N/A                                     | Any Obstructions?     | N/A  | N/A   | Storm ( | Grate/Utility Hazard? |  |
| Total Cost: \$                | 1850.00 |                                         | Obstruction Type      |      |       | Storm ( | Grate/Utility Type    |  |
|                               |         |                                         |                       |      |       |         |                       |  |