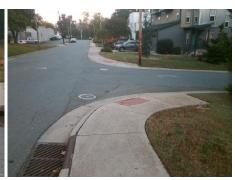

ADA ID: 07BBCA26C590 Ramp Type: Perp Initial Pass/Fail: Fail Overall Compliance: No Severity Score: 33.75

Codes/Mitigation Info/Possible Solution

Field Measurements/Component Compliance

| Street 1 Name           | YADKIN AV |
|-------------------------|-----------|
| Stop Condition-Street 2 | StopSign  |
| Street 2 Name           | N/A       |
| Stop Condition-Street 1 | N/A       |

| O/Possible Solution           |         | Fleid Measurements/Component Compliance |                       |      |       |         |                       |  |
|-------------------------------|---------|-----------------------------------------|-----------------------|------|-------|---------|-----------------------|--|
| Possible Solutions:           |         | Comp                                    | liance Description    | Data | Compl | iance [ | Description           |  |
| Remove & Replace Entire Ran   | np.     | N/A                                     | Ramp Length (in)      | 61.0 | Yes   | Ramp 9  | Slope (%)             |  |
|                               | •       | No                                      | Ramp Width (in)       | 40.0 | No    | Ramp >  | (Slope (%)            |  |
| 7                             |         | N/A                                     | Flare Type LT         | N/A  | N/A   | Flare T | ype RT                |  |
|                               |         | N/A                                     | Flare Slope LT (%)    | N/A  | N/A   | Flare S | lope RT (%)           |  |
|                               |         | N/A                                     | Flare Traversable LT? | N/A  | N/A   | Flare T | raversable RT?        |  |
|                               |         | N/A                                     | Landing Length (in)   | N/A  | N/A   | DWS P   | rovided?              |  |
| Surveyor Notes:               |         | N/A                                     | Landing Width (in)    | N/A  | N/A   | DWS C   | ontrast?              |  |
| N/A                           |         | N/A                                     | Landing Slope (%)     | N/A  | N/A   | DWS L   | ength (in)            |  |
| 3                             |         | N/A                                     | Landing X Slope (%)   | N/A  | N/A   | DWS F   | ull Width?            |  |
|                               |         | N/A                                     | Landing Curb? (Y/N)   | N/A  | N/A   | DWS C   | ffset (in)            |  |
|                               |         | N/A                                     | Shared Landing?       | N/A  |       |         |                       |  |
| PROW/ADA:                     |         | N/A                                     | Gutter Ponding?       | N/A  | N/A   | Gutter  | Slope (%)             |  |
| Not Found, R304.5.1, R304.5.3 | 3       | N/A                                     | Gutter Lip Ht (in)    | N/A  | N/A   | Gutter  | X Slope (%)           |  |
|                               |         | N/A                                     | Painted X Walk1?      | No   | N/A   | Painted | I X Walk2?            |  |
|                               |         |                                         | X Walk 1 Direction    | To W |       | X Walk  | 2 Direction           |  |
| are a                         |         | N/A                                     | X Walk 1 Width (in)   | N/A  | N/A   | X Walk  | 2 Width (in)          |  |
|                               |         |                                         | X Walk 1 Slope (%)    | 2.7  |       | X Walk  | 2 Slope (%)           |  |
|                               |         |                                         | X Walk 1 X Slope (%)  | 11.5 |       | X Walk  | 2 X Slope (%)         |  |
|                               |         | N/A                                     | Ramp inside XWalk1?   | N/A  | N/A   | Ramp i  | nside XWalk2?         |  |
|                               |         |                                         | Road Slope (%)        | N/A  | N/A   | Clear S | pace?                 |  |
|                               |         |                                         | Road X Slope (%)      | N/A  | N/A   | Clear S | pace to XWalk (in)    |  |
|                               |         | N/A                                     | Any Obstructions?     | N/A  | N/A   | Storm ( | Grate/Utility Hazard? |  |
| Total Cost: \$                | 1850.00 |                                         | Obstruction Type      |      |       | Storm ( | Grate/Utility Type    |  |
|                               |         |                                         |                       |      |       |         |                       |  |