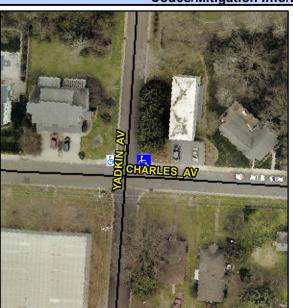

## Access Compliance Report Public Rights-of-Way (Curb Ramps)

5.0 12.7 N/A N/A N/A N/A N/A N/A

> N/A N/A N/A N/A N/A N/A N/A

N/A

N/A

Good

Surface Condition? (G/P)

Intersection ID: 10522 Main Street: CHARLES\_AV Cross Street: YADKIN\_AV Location: NE

ADA ID: 07BBCA26C590 Ramp Type: Perp Initial Pass/Fail: Fail Overall Compliance: No Severity Score: 33.75

Codes/Mitigation Info/Possible Solution

Field Measurements/Component Compliance

| Street 1 Name           | YADKIN AV |
|-------------------------|-----------|
| Stop Condition-Street 2 | StopSign  |
| Street 2 Name           | N/A       |
| Stop Condition-Street 1 | N/A       |