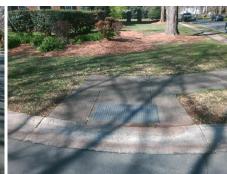

Total Cost: 2600.00

| Field Measurements/Component Compliance |                                         |        |      |                             |      |
|-----------------------------------------|-----------------------------------------|--------|------|-----------------------------|------|
| Compliance Description                  |                                         | Data   | Comp | liance Description          | Data |
| N/A                                     | Ramp Length (in)                        | 94.0   | Yes  | Ramp Slope (%)              | 6.9  |
| Yes                                     | Ramp Width (in)                         | 50.0   | No   | Ramp XSlope (%)             | 2.7  |
| N/A                                     | Flare Type LT                           | Sloped | N/A  | Flare Type RT               | N/A  |
| N/A                                     | Flare Slope LT (%)                      | 8.5    | Yes  | Flare Slope RT (%)          | 1.8  |
| N/A                                     | Flare Traversable LT?                   | No     | N/A  | Flare Traversable RT?       | Yes  |
| No                                      | Landing Length (in)                     | N/A    | Yes  | DWS Provided?               | Yes  |
| No                                      | Landing Width (in)                      | N/A    | Yes  | DWS Contrast?               | Yes  |
| No                                      | Landing Slope (%)                       | N/A    | Yes  | DWS Length (in)             | 24.0 |
| No                                      | Landing X Slope (%)                     | N/A    | Yes  | DWS Full Width?             | Yes  |
| N/A                                     | Landing Curb? (Y/N)                     | No     | No   | DWS Offset (in)             | 5.0  |
| N/A                                     | Shared Landing?                         | No     |      |                             |      |
| Yes                                     | Gutter Ponding?                         | No     | No   | Gutter Slope (%)            | 6.2  |
| Yes                                     | Gutter Lip Ht (in)                      | 0.0    | No   | Gutter X Slope (%)          | 2.3  |
| N/A                                     | Painted X Walk1?                        | No     | N/A  | Painted X Walk2?            | N/A  |
|                                         | X Walk 1 Direction                      | То Е   |      | X Walk 2 Direction          | N/A  |
| N/A                                     | X Walk 1 Width (in)                     | N/A    | N/A  | X Walk 2 Width (in)         | N/A  |
|                                         | X Walk 1 Slope (%)                      | 2.9    |      | X Walk 2 Slope (%)          | N/A  |
|                                         | X Walk 1 X Slope (%)                    | 2.2    |      | X Walk 2 X Slope (%)        | N/A  |
| N/A                                     | Ramp inside XWalk1?                     | N/A    | N/A  | Ramp inside XWalk2?         | N/A  |
|                                         | Road Slope (%)                          | N/A    | N/A  | Clear Space?                | Yes  |
|                                         | Road X Slope (%)                        | N/A    | N/A  | Clear Space to XWalk (in)   | N/A  |
| Yes                                     | Any Obstructions?                       | No     | Yes  | Storm Grate/Utility Hazard? | No   |
|                                         | Obstruction Type                        |        |      | Storm Grate/Utility Type    |      |
|                                         |                                         | N/A    |      |                             | N/A  |
|                                         |                                         |        | Yes  | Surface Condition? (G/P)    | Good |
|                                         | (1) (1) (1) (1) (1) (1) (1) (1) (1) (1) |        |      |                             |      |