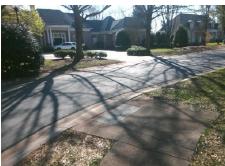

## **Access Compliance Report Public Rights-of-Way** (Curb Ramps)

Intersection ID: 28099 Main Street: DELMAHOY DR Cross Street: ROYAL PORTRUSH DR Location: SW ADA ID: 07BEC8286D3C Ramp Type: Perp Initial Pass/Fail: Pass **Overall Compliance: No** Severity Score: 15.25

**Codes/Mitigation Info/Possible Solution** 

**ROYAL PORTRUSH DR** Street 1 Name Stop Condition-Street 2 None Street 2 Name N/A Stop Condition-Street 1 N/A Possible Solutions: Remove & Replace Entire Ramp. Remove & Replace Gutter. Surveyor Notes: N/A PROW/ADA: Not Found, R304.5.3, R304.2.1, R304.2.2-Perp, R304.3.2-Para, R305.2, R304.5.4