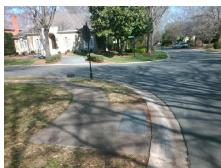

## **Access Compliance Report Public Rights-of-Way** (Curb Ramps)

Intersection ID: 28099 Main Street: DELMAHOY DR Cross Street: ROYAL PORTRUSH DR Location: SW ADA ID: 07BEC8286D3C Ramp Type: Perp Initial Pass/Fail: Pass **Overall Compliance: No** Severity Score: 15.25

**Codes/Mitigation Info/Possible Solution** 

**ROYAL PORTRUSH DR** Street 1 Name Stop Condition-Street 2 None Street 2 Name N/A Stop Condition-Street 1 N/A Possible Solutions: Remove & Replace Entire Ramp. Remove & Replace Gutter. Surveyor Notes: N/A PROW/ADA: Not Found, R304.5.3, R304.2.1, R304.2.2-Perp, R304.3.2-Para, R305.2, R304.5.4