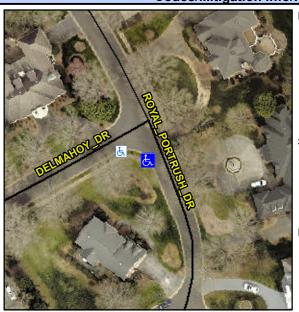

## **Access Compliance Report Public Rights-of-Way** (Curb Ramps)

Intersection ID: 28099 Main Street: DELMAHOY DR Cross Street: ROYAL PORTRUSH DR Location: SW ADA ID: 07BEC8286D3C Ramp Type: Perp Initial Pass/Fail: Pass **Overall Compliance: No** Severity Score: 15.25