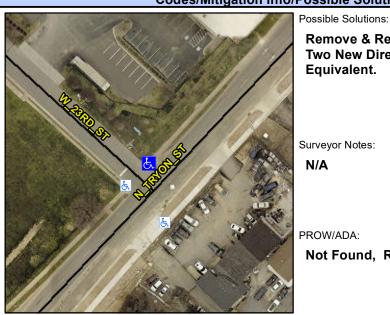

## **Access Compliance Report Public Rights-of-Way** (Curb Ramps)

Data

3.6

5.4

N/A

Good

17.8

Main Street: N TRYON ST Location: Intersection ID: 10555 Cross Street: W 23RD ST Initial Pass/Fail: Fail **Overall Compliance: No** ADA ID: 07C0FFE831C3 Ramp Type: BlendTrans1 Severity Score: 21.25

Clear Space?

Curb Slope (%)

Yes

No

Flare Traversable RT?

W 23RD ST Street 1 Name Stop Condition-Street 1 StopSign N/A Street 2 Name Stop Condition-Street 2 N/A Remove & Replace Curb Ramp With Two New Directional Ramps or Equivalent.