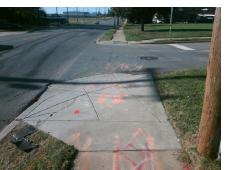

Clear Space?

Curb Slope (%)

Yes

No

Flare Traversable RT?

W 23RD ST Street 1 Name Stop Condition-Street 1 StopSign N/A Street 2 Name Stop Condition-Street 2 N/A Remove & Replace Curb Ramp With Two New Directional Ramps or Equivalent.