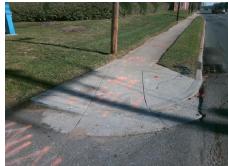

Clear Space?

Curb Slope (%)

Yes

No

Flare Traversable RT?

W 23RD ST Street 1 Name Stop Condition-Street 1 StopSign N/A Street 2 Name Stop Condition-Street 2 N/A Remove & Replace Curb Ramp With Two New Directional Ramps or Equivalent.