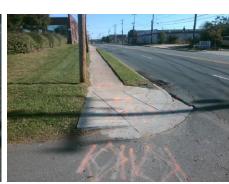

Clear Space?

Curb Slope (%)

Yes

No

Flare Traversable RT?

W 23RD ST Street 1 Name Stop Condition-Street 1 StopSign N/A Street 2 Name Stop Condition-Street 2 N/A Remove & Replace Curb Ramp With Two New Directional Ramps or Equivalent.