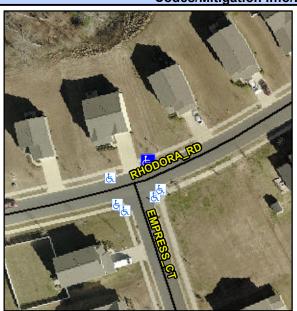

## **Access Compliance Report Public Rights-of-Way** (Curb Ramps)

Intersection ID: 50603 Main Street: RHODORA\_RD **Cross Street: EMPRESS\_CT** Location: NE **Overall Compliance: No Severity Score:** ADA ID: 07C28DD0B6DC Ramp Type: Perp Initial Pass/Fail: Fail 35

Codes/Mitigation Info/Possible Solution

**RHODORA RD** Street 1 Name Stop Condition-Street 2 None Street 2 Name N/A Stop Condition-Street 1 N/A

| TOSSIBLE COLUMN                |                                                                                     |
|--------------------------------|-------------------------------------------------------------------------------------|
| Possible Solutions:            |                                                                                     |
| Remove & Replace Entire Ramp.  |                                                                                     |
|                                |                                                                                     |
|                                |                                                                                     |
|                                |                                                                                     |
|                                |                                                                                     |
| Surveyor Notes:                |                                                                                     |
|                                |                                                                                     |
| 147.1                          |                                                                                     |
|                                |                                                                                     |
|                                |                                                                                     |
| PROW/ADA:                      |                                                                                     |
| Not Found, R304.5.1, R304.2.2, | ļ                                                                                   |
| R304.5.3                       |                                                                                     |
|                                |                                                                                     |
| l                              |                                                                                     |
|                                |                                                                                     |
|                                |                                                                                     |
|                                |                                                                                     |
|                                | Possible Solutions:  Remove & Replace Entire Ramp.  Surveyor Notes:  N/A  PROW/ADA: |