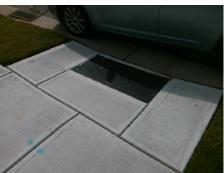

Total Cost:

1850.00

| Field Measurements/Component Compliance |                       |      |      |        |                         |      |  |  |
|-----------------------------------------|-----------------------|------|------|--------|-------------------------|------|--|--|
| Comp                                    | liance Description    | Data | Comp | liance | Description             | Data |  |  |
| N/A                                     | Ramp Length (in)      | 49.5 | No   | Ram    | Slope (%)               | 14.5 |  |  |
| No                                      | Ramp Width (in)       | 47.0 | No   | Ram    | XSlope (%)              | 2.4  |  |  |
| N/A                                     | Flare Type LT         | N/A  | N/A  | Flare  | Type RT                 | N/A  |  |  |
| N/A                                     | Flare Slope LT (%)    | N/A  | N/A  | Flare  | Slope RT (%)            | N/A  |  |  |
| N/A                                     | Flare Traversable LT? | N/A  | N/A  | Flare  | Traversable RT?         | N/A  |  |  |
| N/A                                     | Landing Length (in)   | N/A  | N/A  | DWS    | Provided?               | N/A  |  |  |
| N/A                                     | Landing Width (in)    | N/A  | N/A  | DWS    | Contrast?               | N/A  |  |  |
| N/A                                     | Landing Slope (%)     | N/A  | N/A  | DWS    | Length (in)             | N/A  |  |  |
| N/A                                     | Landing X Slope (%)   | N/A  | N/A  | DWS    | Full Width?             | N/A  |  |  |
| N/A                                     | Landing Curb? (Y/N)   | N/A  | N/A  | DWS    | Offset (in)             | N/A  |  |  |
| N/A                                     | Shared Landing?       | N/A  |      |        |                         |      |  |  |
| N/A                                     | Gutter Ponding?       | N/A  | N/A  | Gutte  | r Slope (%)             | N/A  |  |  |
| N/A                                     | Gutter Lip Ht (in)    | N/A  | N/A  | Gutte  | r X Slope (%)           | N/A  |  |  |
| N/A                                     | Painted X Walk1?      | No   | N/A  | Paint  | ed X Walk2?             | N/A  |  |  |
|                                         | X Walk 1 Direction    | To S |      | X Wa   | lk 2 Direction          | N/A  |  |  |
| N/A                                     | X Walk 1 Width (in)   | N/A  | N/A  | X Wa   | lk 2 Width (in)         | N/A  |  |  |
|                                         | X Walk 1 Slope (%)    | 3.1  |      | X Wa   | lk 2 Slope (%)          | N/A  |  |  |
|                                         | X Walk 1 X Slope (%)  | 2.1  |      | X Wa   | lk 2 X Slope (%)        | N/A  |  |  |
| N/A                                     | Ramp inside XWalk1?   | N/A  | N/A  | Ram    | inside XWalk2?          | N/A  |  |  |
|                                         | Road Slope (%)        | N/A  | N/A  | Clear  | Space?                  | N/A  |  |  |
|                                         | Road X Slope (%)      | N/A  | N/A  | Clear  | Space to XWalk (in)     | N/A  |  |  |
| N/A                                     | Any Obstructions?     | N/A  | N/A  | Storn  | n Grate/Utility Hazard? | N/A  |  |  |
|                                         | Obstruction Type      |      |      | Storn  | n Grate/Utility Type    |      |  |  |
|                                         |                       | N/A  |      |        |                         | N/A  |  |  |
|                                         |                       |      | ı    |        |                         |      |  |  |