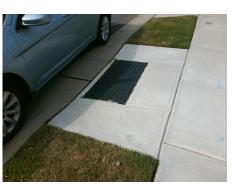

Total Cost:

1850.00

| Field Measurements/Component Compliance |                       |      |      |        |                         |      |  |  |
|-----------------------------------------|-----------------------|------|------|--------|-------------------------|------|--|--|
| Comp                                    | liance Description    | Data | Comp | liance | Description             | Data |  |  |
| N/A                                     | Ramp Length (in)      | 49.5 | No   | Ram    | Slope (%)               | 14.5 |  |  |
| No                                      | Ramp Width (in)       | 47.0 | No   | Ram    | XSlope (%)              | 2.4  |  |  |
| N/A                                     | Flare Type LT         | N/A  | N/A  | Flare  | Type RT                 | N/A  |  |  |
| N/A                                     | Flare Slope LT (%)    | N/A  | N/A  | Flare  | Slope RT (%)            | N/A  |  |  |
| N/A                                     | Flare Traversable LT? | N/A  | N/A  | Flare  | Traversable RT?         | N/A  |  |  |
| N/A                                     | Landing Length (in)   | N/A  | N/A  | DWS    | Provided?               | N/A  |  |  |
| N/A                                     | Landing Width (in)    | N/A  | N/A  | DWS    | Contrast?               | N/A  |  |  |
| N/A                                     | Landing Slope (%)     | N/A  | N/A  | DWS    | Length (in)             | N/A  |  |  |
| N/A                                     | Landing X Slope (%)   | N/A  | N/A  | DWS    | Full Width?             | N/A  |  |  |
| N/A                                     | Landing Curb? (Y/N)   | N/A  | N/A  | DWS    | Offset (in)             | N/A  |  |  |
| N/A                                     | Shared Landing?       | N/A  |      |        |                         |      |  |  |
| N/A                                     | Gutter Ponding?       | N/A  | N/A  | Gutte  | r Slope (%)             | N/A  |  |  |
| N/A                                     | Gutter Lip Ht (in)    | N/A  | N/A  | Gutte  | r X Slope (%)           | N/A  |  |  |
| N/A                                     | Painted X Walk1?      | No   | N/A  | Paint  | ed X Walk2?             | N/A  |  |  |
|                                         | X Walk 1 Direction    | To S |      | X Wa   | lk 2 Direction          | N/A  |  |  |
| N/A                                     | X Walk 1 Width (in)   | N/A  | N/A  | X Wa   | lk 2 Width (in)         | N/A  |  |  |
|                                         | X Walk 1 Slope (%)    | 3.1  |      | X Wa   | lk 2 Slope (%)          | N/A  |  |  |
|                                         | X Walk 1 X Slope (%)  | 2.1  |      | X Wa   | lk 2 X Slope (%)        | N/A  |  |  |
| N/A                                     | Ramp inside XWalk1?   | N/A  | N/A  | Ram    | inside XWalk2?          | N/A  |  |  |
|                                         | Road Slope (%)        | N/A  | N/A  | Clear  | Space?                  | N/A  |  |  |
|                                         | Road X Slope (%)      | N/A  | N/A  | Clear  | Space to XWalk (in)     | N/A  |  |  |
| N/A                                     | Any Obstructions?     | N/A  | N/A  | Storn  | n Grate/Utility Hazard? | N/A  |  |  |
|                                         | Obstruction Type      |      |      | Storn  | n Grate/Utility Type    |      |  |  |
|                                         |                       | N/A  |      |        |                         | N/A  |  |  |
|                                         |                       |      | ı    |        |                         |      |  |  |