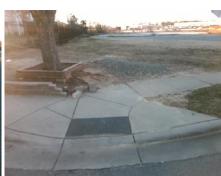

## **Access Compliance Report Public Rights-of-Way** (Curb Ramps)

Intersection ID: 17306 Main Street: ELECTRA LN Cross Street: BUICK\_DR Location: S ADA ID: 07C694F586D7 Ramp Type: PerpDiag Initial Pass/Fail: Fail **Overall Compliance: No Severity Score:** 12.5

Surveyor Notes:

N/A

PROW/ADA:

Total Cost:

Not Found, R304.2.2

3200.00

| Field Measurements/Component Compliance |                       |       |      |                             |       |
|-----------------------------------------|-----------------------|-------|------|-----------------------------|-------|
| Compliance Description                  |                       | Data  | Comp | liance Description          | Data  |
| N/A                                     | Ramp Length (in)      | 42.0  | No   | Ramp Slope (%)              | 9.5   |
| Yes                                     | Ramp Width (in)       | 48.0  | Yes  | Ramp XSlope (%)             | 0.2   |
| N/A                                     | Flare Type LT         | N/A   | N/A  | Flare Type RT               | N/A   |
| N/A                                     | Flare Slope LT (%)    | N/A   | N/A  | Flare Slope RT (%)          | N/A   |
| N/A                                     | Flare Traversable LT? | N/A   | N/A  | Flare Traversable RT?       | N/A   |
| N/A                                     | Landing Length (in)   | N/A   | N/A  | DWS Provided?               | N/A   |
| N/A                                     | Landing Width (in)    | N/A   | N/A  | DWS Contrast?               | N/A   |
| N/A                                     | Landing Slope (%)     | N/A   | N/A  | DWS Length (in)             | N/A   |
| N/A                                     | Landing X Slope (%)   | N/A   | N/A  | DWS Full Width?             | N/A   |
| N/A                                     | Landing Curb? (Y/N)   | N/A   | N/A  | DWS Offset (in)             | N/A   |
| N/A                                     | Shared Landing?       | N/A   |      |                             |       |
| N/A                                     | Gutter Ponding?       | N/A   | N/A  | Gutter Slope (%)            | N/A   |
| N/A                                     | Gutter Lip Ht (in)    | N/A   | N/A  | Gutter X Slope (%)          | N/A   |
| N/A                                     | Painted X Walk1?      | No    | N/A  | Painted X Walk2?            | No    |
|                                         | X Walk 1 Direction    | To NE |      | X Walk 2 Direction          | To NW |
| N/A                                     | X Walk 1 Width (in)   | N/A   | N/A  | X Walk 2 Width (in)         | N/A   |
|                                         | X Walk 1 Slope (%)    | 5.2   |      | X Walk 2 Slope (%)          | 3.0   |
|                                         | X Walk 1 X Slope (%)  | 0.2   |      | X Walk 2 X Slope (%)        | 3.1   |
| N/A                                     | Ramp inside XWalk1?   | N/A   | N/A  | Ramp inside XWalk2?         | N/A   |
|                                         | Road Slope (%)        | 0.8   | N/A  | Clear Space?                | N/A   |
|                                         | Road X Slope (%)      | 5.4   | N/A  | Clear Space to XWalk (in)   | N/A   |
| N/A                                     | Any Obstructions?     | N/A   | N/A  | Storm Grate/Utility Hazard? | N/A   |
|                                         | Obstruction Type      |       |      | Storm Grate/Utility Type    |       |
|                                         |                       | N/A   |      |                             | N/A   |
|                                         |                       |       | Yes  | Surface Condition? (G/P)    | Good  |