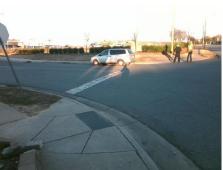

## **Access Compliance Report Public Rights-of-Way** (Curb Ramps)

Intersection ID: 17306 Main Street: ELECTRA LN Cross Street: BUICK\_DR Location: S ADA ID: 07C694F586D7 Ramp Type: PerpDiag Initial Pass/Fail: Fail **Overall Compliance: No Severity Score:** 12.5

Surveyor Notes:

N/A

PROW/ADA:

Total Cost:

Not Found, R304.2.2

3200.00

| Field Measurements/Component Compliance |                       |       |      |                             |       |
|-----------------------------------------|-----------------------|-------|------|-----------------------------|-------|
| Compliance Description                  |                       | Data  | Comp | liance Description          | Data  |
| N/A                                     | Ramp Length (in)      | 42.0  | No   | Ramp Slope (%)              | 9.5   |
| Yes                                     | Ramp Width (in)       | 48.0  | Yes  | Ramp XSlope (%)             | 0.2   |
| N/A                                     | Flare Type LT         | N/A   | N/A  | Flare Type RT               | N/A   |
| N/A                                     | Flare Slope LT (%)    | N/A   | N/A  | Flare Slope RT (%)          | N/A   |
| N/A                                     | Flare Traversable LT? | N/A   | N/A  | Flare Traversable RT?       | N/A   |
| N/A                                     | Landing Length (in)   | N/A   | N/A  | DWS Provided?               | N/A   |
| N/A                                     | Landing Width (in)    | N/A   | N/A  | DWS Contrast?               | N/A   |
| N/A                                     | Landing Slope (%)     | N/A   | N/A  | DWS Length (in)             | N/A   |
| N/A                                     | Landing X Slope (%)   | N/A   | N/A  | DWS Full Width?             | N/A   |
| N/A                                     | Landing Curb? (Y/N)   | N/A   | N/A  | DWS Offset (in)             | N/A   |
| N/A                                     | Shared Landing?       | N/A   |      |                             |       |
| N/A                                     | Gutter Ponding?       | N/A   | N/A  | Gutter Slope (%)            | N/A   |
| N/A                                     | Gutter Lip Ht (in)    | N/A   | N/A  | Gutter X Slope (%)          | N/A   |
| N/A                                     | Painted X Walk1?      | No    | N/A  | Painted X Walk2?            | No    |
|                                         | X Walk 1 Direction    | To NE |      | X Walk 2 Direction          | To NW |
| N/A                                     | X Walk 1 Width (in)   | N/A   | N/A  | X Walk 2 Width (in)         | N/A   |
|                                         | X Walk 1 Slope (%)    | 5.2   |      | X Walk 2 Slope (%)          | 3.0   |
|                                         | X Walk 1 X Slope (%)  | 0.2   |      | X Walk 2 X Slope (%)        | 3.1   |
| N/A                                     | Ramp inside XWalk1?   | N/A   | N/A  | Ramp inside XWalk2?         | N/A   |
|                                         | Road Slope (%)        | 0.8   | N/A  | Clear Space?                | N/A   |
|                                         | Road X Slope (%)      | 5.4   | N/A  | Clear Space to XWalk (in)   | N/A   |
| N/A                                     | Any Obstructions?     | N/A   | N/A  | Storm Grate/Utility Hazard? | N/A   |
|                                         | Obstruction Type      |       |      | Storm Grate/Utility Type    |       |
|                                         |                       | N/A   |      |                             | N/A   |
|                                         |                       |       | Yes  | Surface Condition? (G/P)    | Good  |