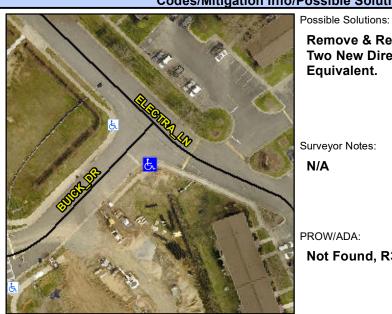

## **Access Compliance Report Public Rights-of-Way** (Curb Ramps)

Intersection ID: 17306 Main Street: ELECTRA LN Cross Street: BUICK\_DR Location: S ADA ID: 07C694F586D7 Ramp Type: PerpDiag Initial Pass/Fail: Fail **Overall Compliance: No Severity Score:** 12.5

**Codes/Mitigation Info/Possible Solution** 

Street 1 Name Stop Condition-Street 2 Street 2 Name Stop Condition-Street 1 **ELECTRA LN** None **BUICK DR** StopSign Remove & Replace Curb Ramp With **Two New Directional Ramps or** Equivalent.