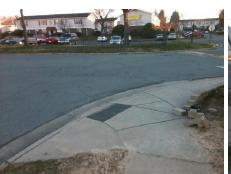

## **Access Compliance Report Public Rights-of-Way** (Curb Ramps)

Intersection ID: 17306 Main Street: ELECTRA LN Cross Street: BUICK\_DR Location: S ADA ID: 07C694F586D7 Ramp Type: PerpDiag Initial Pass/Fail: Fail **Overall Compliance: No Severity Score:** 12.5

Surveyor Notes:

N/A

PROW/ADA:

Total Cost:

Not Found, R304.2.2

3200.00

| Field Measurements/Component Compliance |                       |       |      |                             |       |
|-----------------------------------------|-----------------------|-------|------|-----------------------------|-------|
| Compliance Description                  |                       | Data  | Comp | liance Description          | Data  |
| N/A                                     | Ramp Length (in)      | 42.0  | No   | Ramp Slope (%)              | 9.5   |
| Yes                                     | Ramp Width (in)       | 48.0  | Yes  | Ramp XSlope (%)             | 0.2   |
| N/A                                     | Flare Type LT         | N/A   | N/A  | Flare Type RT               | N/A   |
| N/A                                     | Flare Slope LT (%)    | N/A   | N/A  | Flare Slope RT (%)          | N/A   |
| N/A                                     | Flare Traversable LT? | N/A   | N/A  | Flare Traversable RT?       | N/A   |
| N/A                                     | Landing Length (in)   | N/A   | N/A  | DWS Provided?               | N/A   |
| N/A                                     | Landing Width (in)    | N/A   | N/A  | DWS Contrast?               | N/A   |
| N/A                                     | Landing Slope (%)     | N/A   | N/A  | DWS Length (in)             | N/A   |
| N/A                                     | Landing X Slope (%)   | N/A   | N/A  | DWS Full Width?             | N/A   |
| N/A                                     | Landing Curb? (Y/N)   | N/A   | N/A  | DWS Offset (in)             | N/A   |
| N/A                                     | Shared Landing?       | N/A   |      |                             |       |
| N/A                                     | Gutter Ponding?       | N/A   | N/A  | Gutter Slope (%)            | N/A   |
| N/A                                     | Gutter Lip Ht (in)    | N/A   | N/A  | Gutter X Slope (%)          | N/A   |
| N/A                                     | Painted X Walk1?      | No    | N/A  | Painted X Walk2?            | No    |
|                                         | X Walk 1 Direction    | To NE |      | X Walk 2 Direction          | To NW |
| N/A                                     | X Walk 1 Width (in)   | N/A   | N/A  | X Walk 2 Width (in)         | N/A   |
|                                         | X Walk 1 Slope (%)    | 5.2   |      | X Walk 2 Slope (%)          | 3.0   |
|                                         | X Walk 1 X Slope (%)  | 0.2   |      | X Walk 2 X Slope (%)        | 3.1   |
| N/A                                     | Ramp inside XWalk1?   | N/A   | N/A  | Ramp inside XWalk2?         | N/A   |
|                                         | Road Slope (%)        | 0.8   | N/A  | Clear Space?                | N/A   |
|                                         | Road X Slope (%)      | 5.4   | N/A  | Clear Space to XWalk (in)   | N/A   |
| N/A                                     | Any Obstructions?     | N/A   | N/A  | Storm Grate/Utility Hazard? | N/A   |
|                                         | Obstruction Type      |       |      | Storm Grate/Utility Type    |       |
|                                         |                       | N/A   |      |                             | N/A   |
|                                         |                       |       | Yes  | Surface Condition? (G/P)    | Good  |