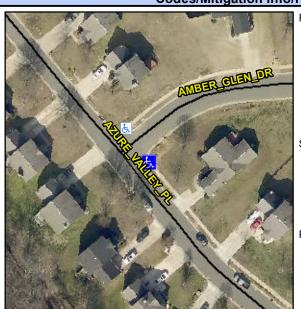

## Access Compliance Report Public Rights-of-Way (Curb Ramps)

Intersection ID: 3031 Main Street: AMBER\_GLEN\_DR Cross Street: AZURE\_VALLEY\_PL Location: E

ADA ID: 07C72CE7A569 Ramp Type: Perp Initial Pass/Fail: Fail Overall Compliance: No Severity Score: 10