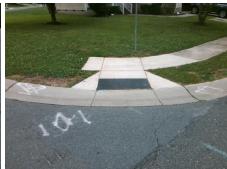

## Access Compliance Report Public Rights-of-Way (Curb Ramps)

Intersection ID: 3031 Main Street: AMBER\_GLEN\_DR Cross Street: AZURE\_VALLEY\_PL Location: E

ADA ID: 07C72CE7A569 Ramp Type: Perp Initial Pass/Fail: Fail Overall Compliance: No Severity Score: 10

| Possible Solutions:           | <u>c</u> |
|-------------------------------|----------|
| Remove & Replace Entire Ramp. | N        |
|                               | N        |
|                               | N        |
|                               | N        |
|                               | N        |
|                               | N        |
| Surveyor Notes:               | N        |
| N/A                           | N        |
|                               | N        |
|                               | N        |
|                               | N        |
| PROW/ADA:                     | N        |
| Not Found, R304.5.1, R304.5.3 | N        |
|                               | N        |
|                               |          |
|                               | N        |
|                               |          |
|                               |          |

Total Cost: \$ 1850.00

| Field Measurements/Component Compliance |                       |       |      |                             |      |  |
|-----------------------------------------|-----------------------|-------|------|-----------------------------|------|--|
| Compliance Description                  |                       | Data  | Comp | liance Description          | Data |  |
| N/A                                     | Ramp Length (in)      | 47.0  | Yes  | Ramp Slope (%)              | 5.0  |  |
| No                                      | Ramp Width (in)       | 47.0  | No   | Ramp XSlope (%)             | 2.9  |  |
| N/A                                     | Flare Type LT         | N/A   | N/A  | Flare Type RT               | N/A  |  |
| N/A                                     | Flare Slope LT (%)    | N/A   | N/A  | Flare Slope RT (%)          | N/A  |  |
| N/A                                     | Flare Traversable LT? | N/A   | N/A  | Flare Traversable RT?       | N/A  |  |
| N/A                                     | Landing Length (in)   | N/A   | N/A  | DWS Provided?               | N/A  |  |
| N/A                                     | Landing Width (in)    | N/A   | N/A  | DWS Contrast?               | N/A  |  |
| N/A                                     | Landing Slope (%)     | N/A   | N/A  | DWS Length (in)             | N/A  |  |
| N/A                                     | Landing X Slope (%)   | N/A   | N/A  | DWS Full Width?             | N/A  |  |
| N/A                                     | Landing Curb? (Y/N)   | N/A   | N/A  | DWS Offset (in)             | N/A  |  |
| N/A                                     | Shared Landing?       | N/A   |      |                             |      |  |
| N/A                                     | Gutter Ponding?       | N/A   | N/A  | Gutter Slope (%)            | N/A  |  |
| N/A                                     | Gutter Lip Ht (in)    | N/A   | N/A  | Gutter X Slope (%)          | N/A  |  |
| N/A                                     | Painted X Walk1?      | No    | N/A  | Painted X Walk2?            | N/A  |  |
|                                         | X Walk 1 Direction    | To NW |      | X Walk 2 Direction          | N/A  |  |
| N/A                                     | X Walk 1 Width (in)   | N/A   | N/A  | X Walk 2 Width (in)         | N/A  |  |
|                                         | X Walk 1 Slope (%)    | 4.9   |      | X Walk 2 Slope (%)          | N/A  |  |
|                                         | X Walk 1 X Slope (%)  | 1.2   |      | X Walk 2 X Slope (%)        | N/A  |  |
| N/A                                     | Ramp inside XWalk1?   | N/A   | N/A  | Ramp inside XWalk2?         | N/A  |  |
|                                         | Road Slope (%)        | N/A   | N/A  | Clear Space?                | N/A  |  |
|                                         | Road X Slope (%)      | N/A   | N/A  | Clear Space to XWalk (in)   | N/A  |  |
| N/A                                     | Any Obstructions?     | N/A   | N/A  | Storm Grate/Utility Hazard? | N/A  |  |
|                                         | Obstruction Type      |       |      | Storm Grate/Utility Type    |      |  |
|                                         |                       | N/A   |      |                             | N/A  |  |
|                                         |                       |       | Yes  | Surface Condition? (G/P)    | Good |  |
|                                         |                       |       |      |                             |      |  |