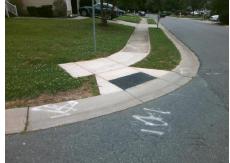

## Access Compliance Report Public Rights-of-Way (Curb Ramps)

Intersection ID: 3031 Main Street: AMBER\_GLEN\_DR Cross Street: AZURE\_VALLEY\_PL Location: E

ADA ID: 07C72CE7A569 Ramp Type: Perp Initial Pass/Fail: Fail Overall Compliance: No Severity Score: 10

| Possible Solutions:           | <u>c</u> |
|-------------------------------|----------|
| Remove & Replace Entire Ramp. | N        |
|                               | N        |
|                               | N        |
|                               | N        |
|                               | N        |
|                               | N        |
| Surveyor Notes:               | N        |
| N/A                           | N        |
|                               | N        |
|                               | N        |
|                               | N        |
| PROW/ADA:                     | N        |
| Not Found, R304.5.1, R304.5.3 | N        |
|                               | N        |
|                               |          |
|                               | N        |
|                               |          |
|                               |          |

Total Cost: \$ 1850.00

| Field Measurements/Component Compliance |                       |       |      |                             |      |  |
|-----------------------------------------|-----------------------|-------|------|-----------------------------|------|--|
| Compliance Description                  |                       | Data  | Comp | liance Description          | Data |  |
| N/A                                     | Ramp Length (in)      | 47.0  | Yes  | Ramp Slope (%)              | 5.0  |  |
| No                                      | Ramp Width (in)       | 47.0  | No   | Ramp XSlope (%)             | 2.9  |  |
| N/A                                     | Flare Type LT         | N/A   | N/A  | Flare Type RT               | N/A  |  |
| N/A                                     | Flare Slope LT (%)    | N/A   | N/A  | Flare Slope RT (%)          | N/A  |  |
| N/A                                     | Flare Traversable LT? | N/A   | N/A  | Flare Traversable RT?       | N/A  |  |
| N/A                                     | Landing Length (in)   | N/A   | N/A  | DWS Provided?               | N/A  |  |
| N/A                                     | Landing Width (in)    | N/A   | N/A  | DWS Contrast?               | N/A  |  |
| N/A                                     | Landing Slope (%)     | N/A   | N/A  | DWS Length (in)             | N/A  |  |
| N/A                                     | Landing X Slope (%)   | N/A   | N/A  | DWS Full Width?             | N/A  |  |
| N/A                                     | Landing Curb? (Y/N)   | N/A   | N/A  | DWS Offset (in)             | N/A  |  |
| N/A                                     | Shared Landing?       | N/A   |      |                             |      |  |
| N/A                                     | Gutter Ponding?       | N/A   | N/A  | Gutter Slope (%)            | N/A  |  |
| N/A                                     | Gutter Lip Ht (in)    | N/A   | N/A  | Gutter X Slope (%)          | N/A  |  |
| N/A                                     | Painted X Walk1?      | No    | N/A  | Painted X Walk2?            | N/A  |  |
|                                         | X Walk 1 Direction    | To NW |      | X Walk 2 Direction          | N/A  |  |
| N/A                                     | X Walk 1 Width (in)   | N/A   | N/A  | X Walk 2 Width (in)         | N/A  |  |
|                                         | X Walk 1 Slope (%)    | 4.9   |      | X Walk 2 Slope (%)          | N/A  |  |
|                                         | X Walk 1 X Slope (%)  | 1.2   |      | X Walk 2 X Slope (%)        | N/A  |  |
| N/A                                     | Ramp inside XWalk1?   | N/A   | N/A  | Ramp inside XWalk2?         | N/A  |  |
|                                         | Road Slope (%)        | N/A   | N/A  | Clear Space?                | N/A  |  |
|                                         | Road X Slope (%)      | N/A   | N/A  | Clear Space to XWalk (in)   | N/A  |  |
| N/A                                     | Any Obstructions?     | N/A   | N/A  | Storm Grate/Utility Hazard? | N/A  |  |
|                                         | Obstruction Type      |       |      | Storm Grate/Utility Type    |      |  |
|                                         |                       | N/A   |      |                             | N/A  |  |
|                                         |                       |       | Yes  | Surface Condition? (G/P)    | Good |  |
|                                         |                       |       |      |                             |      |  |