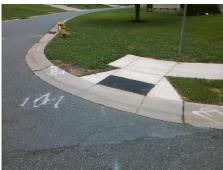

## Access Compliance Report Public Rights-of-Way (Curb Ramps)

Intersection ID: 3031 Main Street: AMBER\_GLEN\_DR Cross Street: AZURE\_VALLEY\_PL Location: E

ADA ID: 07C72CE7A569 Ramp Type: Perp Initial Pass/Fail: Fail Overall Compliance: No Severity Score: 10

| Possible Solutions:           | <u>c</u> |
|-------------------------------|----------|
| Remove & Replace Entire Ramp. | N        |
|                               | N        |
|                               | N        |
|                               | N        |
|                               | N        |
|                               | N        |
| Surveyor Notes:               | N        |
| N/A                           | N        |
|                               | N        |
|                               | N        |
|                               | N        |
| PROW/ADA:                     | N        |
| Not Found, R304.5.1, R304.5.3 | N        |
|                               | N        |
|                               |          |
|                               | N        |
|                               |          |
|                               |          |

Total Cost: \$ 1850.00

| Field Measurements/Component Compliance |                       |       |      |                             |      |  |
|-----------------------------------------|-----------------------|-------|------|-----------------------------|------|--|
| Compliance Description                  |                       | Data  | Comp | liance Description          | Data |  |
| N/A                                     | Ramp Length (in)      | 47.0  | Yes  | Ramp Slope (%)              | 5.0  |  |
| No                                      | Ramp Width (in)       | 47.0  | No   | Ramp XSlope (%)             | 2.9  |  |
| N/A                                     | Flare Type LT         | N/A   | N/A  | Flare Type RT               | N/A  |  |
| N/A                                     | Flare Slope LT (%)    | N/A   | N/A  | Flare Slope RT (%)          | N/A  |  |
| N/A                                     | Flare Traversable LT? | N/A   | N/A  | Flare Traversable RT?       | N/A  |  |
| N/A                                     | Landing Length (in)   | N/A   | N/A  | DWS Provided?               | N/A  |  |
| N/A                                     | Landing Width (in)    | N/A   | N/A  | DWS Contrast?               | N/A  |  |
| N/A                                     | Landing Slope (%)     | N/A   | N/A  | DWS Length (in)             | N/A  |  |
| N/A                                     | Landing X Slope (%)   | N/A   | N/A  | DWS Full Width?             | N/A  |  |
| N/A                                     | Landing Curb? (Y/N)   | N/A   | N/A  | DWS Offset (in)             | N/A  |  |
| N/A                                     | Shared Landing?       | N/A   |      |                             |      |  |
| N/A                                     | Gutter Ponding?       | N/A   | N/A  | Gutter Slope (%)            | N/A  |  |
| N/A                                     | Gutter Lip Ht (in)    | N/A   | N/A  | Gutter X Slope (%)          | N/A  |  |
| N/A                                     | Painted X Walk1?      | No    | N/A  | Painted X Walk2?            | N/A  |  |
|                                         | X Walk 1 Direction    | To NW |      | X Walk 2 Direction          | N/A  |  |
| N/A                                     | X Walk 1 Width (in)   | N/A   | N/A  | X Walk 2 Width (in)         | N/A  |  |
|                                         | X Walk 1 Slope (%)    | 4.9   |      | X Walk 2 Slope (%)          | N/A  |  |
|                                         | X Walk 1 X Slope (%)  | 1.2   |      | X Walk 2 X Slope (%)        | N/A  |  |
| N/A                                     | Ramp inside XWalk1?   | N/A   | N/A  | Ramp inside XWalk2?         | N/A  |  |
|                                         | Road Slope (%)        | N/A   | N/A  | Clear Space?                | N/A  |  |
|                                         | Road X Slope (%)      | N/A   | N/A  | Clear Space to XWalk (in)   | N/A  |  |
| N/A                                     | Any Obstructions?     | N/A   | N/A  | Storm Grate/Utility Hazard? | N/A  |  |
|                                         | Obstruction Type      |       |      | Storm Grate/Utility Type    |      |  |
|                                         |                       | N/A   |      |                             | N/A  |  |
|                                         |                       |       | Yes  | Surface Condition? (G/P)    | Good |  |
|                                         |                       |       |      |                             |      |  |