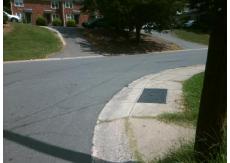

## **Access Compliance Report Public Rights-of-Way** (Curb Ramps)

Intersection ID: 15867 Main Street: BUNCHE DR **Cross Street: BURKLAND DR** Location: S ADA ID: 07CB3F958653 Ramp Type: PerpDiag Initial Pass/Fail: Fail **Overall Compliance: No Severity Score:** 10

**Codes/Mitigation Info/Possible Solution** 

Street 1 Name Stop Condition-Street 2 Street 2 Name Stop Condition-Street 1 **BURKLAND DR** None **BUNCHE DR** StopSign

Possible Solutions: Remove & Replace Curb Ramp With **Two New Directional Ramps or** Equivalent. Surveyor Notes: N/A PROW/ADA: Not Found, R304.5.1, R304.5.3

Total Cost: 3200.00

| Field Measurements/Component Compliance |                       |      |      |                             |       |
|-----------------------------------------|-----------------------|------|------|-----------------------------|-------|
| Compliance Description                  |                       | Data | Comp | liance Description          | Data  |
| N/A                                     | Ramp Length (in)      | 47.0 | Yes  | Ramp Slope (%)              | 5.9   |
| No                                      | Ramp Width (in)       | 42.0 | No   | Ramp XSlope (%)             | 3.9   |
| N/A                                     | Flare Type LT         | N/A  | N/A  | Flare Type RT               | N/A   |
| N/A                                     | Flare Slope LT (%)    | N/A  | N/A  | Flare Slope RT (%)          | N/A   |
| N/A                                     | Flare Traversable LT? | N/A  | N/A  | Flare Traversable RT?       | N/A   |
| N/A                                     | Landing Length (in)   | N/A  | N/A  | DWS Provided?               | N/A   |
| N/A                                     | Landing Width (in)    | N/A  | N/A  | DWS Contrast?               | N/A   |
| N/A                                     | Landing Slope (%)     | N/A  | N/A  | DWS Length (in)             | N/A   |
| N/A                                     | Landing X Slope (%)   | N/A  | N/A  | DWS Full Width?             | N/A   |
| N/A                                     | Landing Curb? (Y/N)   | N/A  | N/A  | DWS Offset (in)             | N/A   |
| N/A                                     | Shared Landing?       | N/A  |      |                             |       |
| N/A                                     | Gutter Ponding?       | N/A  | N/A  | Gutter Slope (%)            | N/A   |
| N/A                                     | Gutter Lip Ht (in)    | N/A  | N/A  | Gutter X Slope (%)          | N/A   |
| N/A                                     | Painted X Walk1?      | No   | N/A  | Painted X Walk2?            | No    |
|                                         | X Walk 1 Direction    | To N |      | X Walk 2 Direction          | To NW |
| N/A                                     | X Walk 1 Width (in)   | N/A  | N/A  | X Walk 2 Width (in)         | N/A   |
|                                         | X Walk 1 Slope (%)    | 4.0  |      | X Walk 2 Slope (%)          | 0.3   |
|                                         | X Walk 1 X Slope (%)  | 0.3  |      | X Walk 2 X Slope (%)        | 3.7   |
| N/A                                     | Ramp inside XWalk1?   | N/A  | N/A  | Ramp inside XWalk2?         | N/A   |
|                                         | Road Slope (%)        | 1.7  | N/A  | Clear Space?                | N/A   |
|                                         | Road X Slope (%)      | 2.7  | N/A  | Clear Space to XWalk (in)   | N/A   |
| N/A                                     | Any Obstructions?     | N/A  | N/A  | Storm Grate/Utility Hazard? | N/A   |
|                                         | Obstruction Type      |      |      | Storm Grate/Utility Type    |       |
|                                         |                       | N/A  |      |                             | N/A   |
|                                         |                       |      | Yes  | Surface Condition? (G/P)    | Good  |
|                                         |                       |      |      |                             |       |