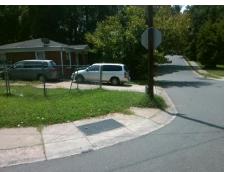

## **Access Compliance Report Public Rights-of-Way** (Curb Ramps)

Intersection ID: 15867 Main Street: BUNCHE DR **Cross Street: BURKLAND DR** Location: S ADA ID: 07CB3F958653 Ramp Type: PerpDiag Initial Pass/Fail: Fail **Overall Compliance: No Severity Score:** 10

**Codes/Mitigation Info/Possible Solution** 

Street 1 Name Stop Condition-Street 2 Street 2 Name Stop Condition-Street 1 **BURKLAND DR** None **BUNCHE DR** StopSign

Possible Solutions: Remove & Replace Curb Ramp With **Two New Directional Ramps or** Equivalent. Surveyor Notes: N/A PROW/ADA: Not Found, R304.5.1, R304.5.3

Total Cost: 3200.00

| Field Measurements/Component Compliance |                       |      |      |                             |       |
|-----------------------------------------|-----------------------|------|------|-----------------------------|-------|
| Compliance Description                  |                       | Data | Comp | liance Description          | Data  |
| N/A                                     | Ramp Length (in)      | 47.0 | Yes  | Ramp Slope (%)              | 5.9   |
| No                                      | Ramp Width (in)       | 42.0 | No   | Ramp XSlope (%)             | 3.9   |
| N/A                                     | Flare Type LT         | N/A  | N/A  | Flare Type RT               | N/A   |
| N/A                                     | Flare Slope LT (%)    | N/A  | N/A  | Flare Slope RT (%)          | N/A   |
| N/A                                     | Flare Traversable LT? | N/A  | N/A  | Flare Traversable RT?       | N/A   |
| N/A                                     | Landing Length (in)   | N/A  | N/A  | DWS Provided?               | N/A   |
| N/A                                     | Landing Width (in)    | N/A  | N/A  | DWS Contrast?               | N/A   |
| N/A                                     | Landing Slope (%)     | N/A  | N/A  | DWS Length (in)             | N/A   |
| N/A                                     | Landing X Slope (%)   | N/A  | N/A  | DWS Full Width?             | N/A   |
| N/A                                     | Landing Curb? (Y/N)   | N/A  | N/A  | DWS Offset (in)             | N/A   |
| N/A                                     | Shared Landing?       | N/A  |      |                             |       |
| N/A                                     | Gutter Ponding?       | N/A  | N/A  | Gutter Slope (%)            | N/A   |
| N/A                                     | Gutter Lip Ht (in)    | N/A  | N/A  | Gutter X Slope (%)          | N/A   |
| N/A                                     | Painted X Walk1?      | No   | N/A  | Painted X Walk2?            | No    |
|                                         | X Walk 1 Direction    | To N |      | X Walk 2 Direction          | To NW |
| N/A                                     | X Walk 1 Width (in)   | N/A  | N/A  | X Walk 2 Width (in)         | N/A   |
|                                         | X Walk 1 Slope (%)    | 4.0  |      | X Walk 2 Slope (%)          | 0.3   |
|                                         | X Walk 1 X Slope (%)  | 0.3  |      | X Walk 2 X Slope (%)        | 3.7   |
| N/A                                     | Ramp inside XWalk1?   | N/A  | N/A  | Ramp inside XWalk2?         | N/A   |
|                                         | Road Slope (%)        | 1.7  | N/A  | Clear Space?                | N/A   |
|                                         | Road X Slope (%)      | 2.7  | N/A  | Clear Space to XWalk (in)   | N/A   |
| N/A                                     | Any Obstructions?     | N/A  | N/A  | Storm Grate/Utility Hazard? | N/A   |
|                                         | Obstruction Type      |      |      | Storm Grate/Utility Type    |       |
|                                         |                       | N/A  |      |                             | N/A   |
|                                         |                       |      | Yes  | Surface Condition? (G/P)    | Good  |
|                                         |                       |      |      |                             |       |