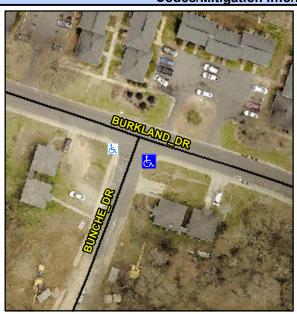

## **Access Compliance Report Public Rights-of-Way** (Curb Ramps)

Intersection ID: 15867 Main Street: BUNCHE DR **Cross Street: BURKLAND DR** Location: S ADA ID: 07CB3F958653 Ramp Type: PerpDiag Initial Pass/Fail: Fail **Overall Compliance: No Severity Score:** 10

**Codes/Mitigation Info/Possible Solution** 

Street 1 Name Stop Condition-Street 2 Street 2 Name Stop Condition-Street 1 **BURKLAND DR** None **BUNCHE DR** StopSign

Possible Solutions: Remove & Replace Curb Ramp With **Two New Directional Ramps or** Equivalent. Surveyor Notes: N/A PROW/ADA: Not Found, R304.5.1, R304.5.3