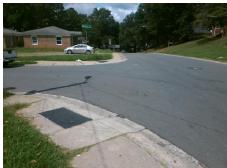

## **Access Compliance Report Public Rights-of-Way** (Curb Ramps)

Intersection ID: 15867 Main Street: BUNCHE DR **Cross Street: BURKLAND DR** Location: S ADA ID: 07CB3F958653 Ramp Type: PerpDiag Initial Pass/Fail: Fail **Overall Compliance: No Severity Score:** 10

**Codes/Mitigation Info/Possible Solution** 

Street 1 Name Stop Condition-Street 2 Street 2 Name Stop Condition-Street 1 **BURKLAND DR** None **BUNCHE DR** StopSign

Possible Solutions: Remove & Replace Curb Ramp With **Two New Directional Ramps or** Equivalent. Surveyor Notes: N/A PROW/ADA: Not Found, R304.5.1, R304.5.3

Total Cost: 3200.00

| Field Measurements/Component Compliance |                       |      |      |                             |       |
|-----------------------------------------|-----------------------|------|------|-----------------------------|-------|
| Compliance Description                  |                       | Data | Comp | liance Description          | Data  |
| N/A                                     | Ramp Length (in)      | 47.0 | Yes  | Ramp Slope (%)              | 5.9   |
| No                                      | Ramp Width (in)       | 42.0 | No   | Ramp XSlope (%)             | 3.9   |
| N/A                                     | Flare Type LT         | N/A  | N/A  | Flare Type RT               | N/A   |
| N/A                                     | Flare Slope LT (%)    | N/A  | N/A  | Flare Slope RT (%)          | N/A   |
| N/A                                     | Flare Traversable LT? | N/A  | N/A  | Flare Traversable RT?       | N/A   |
| N/A                                     | Landing Length (in)   | N/A  | N/A  | DWS Provided?               | N/A   |
| N/A                                     | Landing Width (in)    | N/A  | N/A  | DWS Contrast?               | N/A   |
| N/A                                     | Landing Slope (%)     | N/A  | N/A  | DWS Length (in)             | N/A   |
| N/A                                     | Landing X Slope (%)   | N/A  | N/A  | DWS Full Width?             | N/A   |
| N/A                                     | Landing Curb? (Y/N)   | N/A  | N/A  | DWS Offset (in)             | N/A   |
| N/A                                     | Shared Landing?       | N/A  |      |                             |       |
| N/A                                     | Gutter Ponding?       | N/A  | N/A  | Gutter Slope (%)            | N/A   |
| N/A                                     | Gutter Lip Ht (in)    | N/A  | N/A  | Gutter X Slope (%)          | N/A   |
| N/A                                     | Painted X Walk1?      | No   | N/A  | Painted X Walk2?            | No    |
|                                         | X Walk 1 Direction    | To N |      | X Walk 2 Direction          | To NW |
| N/A                                     | X Walk 1 Width (in)   | N/A  | N/A  | X Walk 2 Width (in)         | N/A   |
|                                         | X Walk 1 Slope (%)    | 4.0  |      | X Walk 2 Slope (%)          | 0.3   |
|                                         | X Walk 1 X Slope (%)  | 0.3  |      | X Walk 2 X Slope (%)        | 3.7   |
| N/A                                     | Ramp inside XWalk1?   | N/A  | N/A  | Ramp inside XWalk2?         | N/A   |
|                                         | Road Slope (%)        | 1.7  | N/A  | Clear Space?                | N/A   |
|                                         | Road X Slope (%)      | 2.7  | N/A  | Clear Space to XWalk (in)   | N/A   |
| N/A                                     | Any Obstructions?     | N/A  | N/A  | Storm Grate/Utility Hazard? | N/A   |
|                                         | Obstruction Type      |      |      | Storm Grate/Utility Type    |       |
|                                         |                       | N/A  |      |                             | N/A   |
|                                         |                       |      | Yes  | Surface Condition? (G/P)    | Good  |
|                                         |                       |      |      |                             |       |