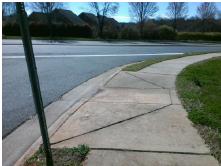

## Field Measurements/Component Compliance

Street 1 Name

Stop Condition-Street 2

StopSign

Street 2 Name

N/A

Stop Condition-Street 1

N/A

Total Cost: \$ 1850.00

| Field Measurements/Component Compliance |     |                       |       |      |                             |      |
|-----------------------------------------|-----|-----------------------|-------|------|-----------------------------|------|
| Compliance Description                  |     |                       | Data  | Comp | oliance Description         | Data |
| -                                       | N/A | Ramp Length (in)      | 84.0  | No   | Ramp Slope (%)              | 9.0  |
| -                                       | No  | Ramp Width (in)       | 46.0  | No   | Ramp XSlope (%)             | 2.8  |
| ı                                       | N/A | Flare Type LT         | N/A   | N/A  | Flare Type RT               | N/A  |
|                                         | N/A | Flare Slope LT (%)    | N/A   | N/A  | Flare Slope RT (%)          | N/A  |
| -                                       | N/A | Flare Traversable LT? | N/A   | N/A  | Flare Traversable RT?       | N/A  |
|                                         | N/A | Landing Length (in)   | N/A   | N/A  | DWS Provided?               | N/A  |
| 1                                       | N/A | Landing Width (in)    | N/A   | N/A  | DWS Contrast?               | N/A  |
| 1                                       | N/A | Landing Slope (%)     | N/A   | N/A  | DWS Length (in)             | N/A  |
| -                                       | N/A | Landing X Slope (%)   | N/A   | N/A  | DWS Full Width?             | N/A  |
|                                         | N/A | Landing Curb? (Y/N)   | N/A   | N/A  | DWS Offset (in)             | N/A  |
| 1                                       | N/A | Shared Landing?       | N/A   |      |                             |      |
| -                                       | N/A | Gutter Ponding?       | N/A   | N/A  | Gutter Slope (%)            | N/A  |
| ı                                       | N/A | Gutter Lip Ht (in)    | N/A   | N/A  | Gutter X Slope (%)          | N/A  |
| -                                       | N/A | Painted X Walk1?      | No    | N/A  | Painted X Walk2?            | N/A  |
|                                         |     | X Walk 1 Direction    | To SE |      | X Walk 2 Direction          | N/A  |
|                                         | N/A | X Walk 1 Width (in)   | N/A   | N/A  | X Walk 2 Width (in)         | N/A  |
|                                         |     | X Walk 1 Slope (%)    | 3.3   |      | X Walk 2 Slope (%)          | N/A  |
|                                         |     | X Walk 1 X Slope (%)  | 0.4   |      | X Walk 2 X Slope (%)        | N/A  |
| 1                                       | N/A | Ramp inside XWalk1?   | N/A   | N/A  | Ramp inside XWalk2?         | N/A  |
|                                         |     | Road Slope (%)        | N/A   | N/A  | Clear Space?                | N/A  |
|                                         |     | Road X Slope (%)      | N/A   | N/A  | Clear Space to XWalk (in)   | N/A  |
|                                         | N/A | Any Obstructions?     | N/A   | N/A  | Storm Grate/Utility Hazard? | N/A  |
|                                         |     | Obstruction Type      |       |      | Storm Grate/Utility Type    |      |
|                                         |     |                       | N/A   |      |                             | N/A  |
|                                         |     |                       |       | Yes  | Surface Condition? (G/P)    | Good |
|                                         |     |                       | '     | •    | ` '                         |      |