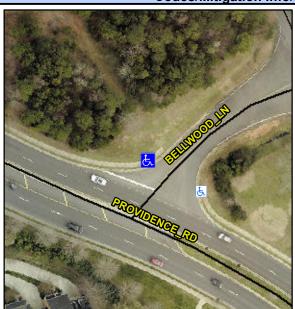

## Access Compliance Report Public Rights-of-Way (Curb Ramps)

Intersection ID: 32129 Main Street: BELLWOOD\_LN Cross Street: PROVIDENCE\_RD Location: N

ADA ID: 07CD73235BD0 Ramp Type: Perp Initial Pass/Fail: Fail Overall Compliance: No Severity Score: 22.5