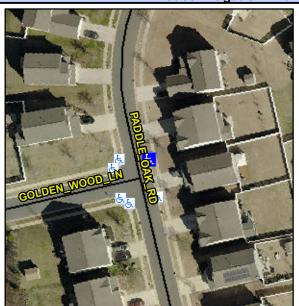

## Access Compliance Report Public Rights-of-Way (Curb Ramps)

Intersection ID: 50617 Main Street: GOLDEN\_WOOD\_LN Cross Street: PADDLE\_OAK\_RD Location: NE
ADA ID: 07CE0D2930A7 Ramp Type: Perp Initial Pass/Fail: Fail Overall Compliance: No Severity Score: 22.5

## Field Measurements/Component Compliance

Street 1 Name PADDLE OAK RD
Stop Condition-Street 2 None
Street 2 Name N/A
Stop Condition-Street 1 N/A

| ₹         | Possible Solutions:           |
|-----------|-------------------------------|
|           | Remove & Replace Entire Ramp. |
| 100       |                               |
| -         |                               |
| Section 1 |                               |
| 1         |                               |
| 6         | Surveyor Notes:               |
| 1         | N/A                           |
|           | PROW/ADA:                     |
| ğ         | Not Found, R304.5.1, R304.2.2 |
| 1         | , .                           |
|           |                               |
|           |                               |
|           |                               |
|           |                               |
|           |                               |