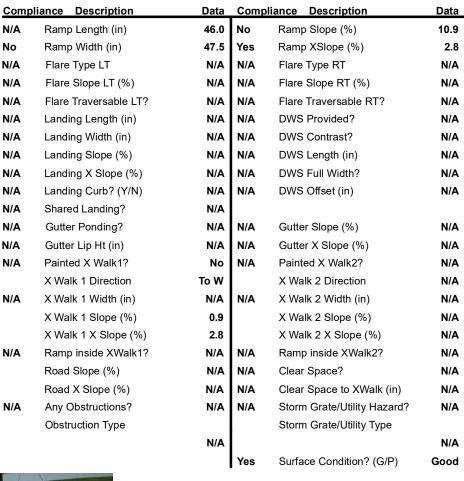

## Field Measurements/Component Compliance

Street 1 Name PADDLE OAK RD
Stop Condition-Street 2 None
Street 2 Name N/A
Stop Condition-Street 1 N/A

| ₹         | Possible Solutions:           |
|-----------|-------------------------------|
|           | Remove & Replace Entire Ramp. |
| 100       |                               |
| -         |                               |
| Section 1 |                               |
| 1         |                               |
| 6         | Surveyor Notes:               |
| 1         | N/A                           |
|           | PROW/ADA:                     |
| ğ         | Not Found, R304.5.1, R304.2.2 |
| 1         | , .                           |
|           |                               |
|           |                               |
|           |                               |
|           |                               |
|           |                               |