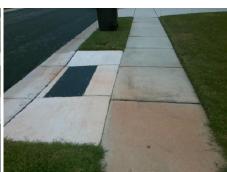

## Field Measurements/Component Compliance

Street 1 Name PADDLE OAK RD
Stop Condition-Street 2 None
Street 2 Name N/A
Stop Condition-Street 1 N/A

| ₹         | Possible Solutions:           |
|-----------|-------------------------------|
|           | Remove & Replace Entire Ramp. |
| 100       |                               |
| -         |                               |
| Section 1 |                               |
| 1         |                               |
| 6         | Surveyor Notes:               |
| 1         | N/A                           |
|           | PROW/ADA:                     |
| ğ         | Not Found, R304.5.1, R304.2.2 |
| 1         | , .                           |
|           |                               |
|           |                               |
|           |                               |
|           |                               |
|           |                               |