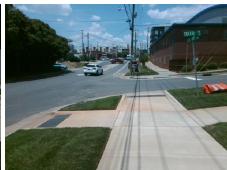

## **Access Compliance Report Public Rights-of-Way** (Curb Ramps)

Data

10.0

Intersection ID: 15116 Main Street: EUCLID AV **Cross Street: IDEAL WY** Location:

Initial Pass/Fail: Fail **Overall Compliance: No** ADA ID: 07D09C833FAB Ramp Type: Perp Severity Score: 13.75

## Field Measurements/Component Compliance

No

Compliance Description

Ramp Slope (%)

Data

98.0

**IDEAL WY** Street 1 Name Stop Condition-Street 2 None N/A Street 2 Name Stop Condition-Street 1 N/A

| Possible Solutions:           | Comp | liance                                | Description      |  |
|-------------------------------|------|---------------------------------------|------------------|--|
| Remove & Replace Entire Ramp. | N/A  | /A Ramp Length (in)                   |                  |  |
| ·                             | Yes  | Yes Ramp Width (in) N/A Flare Type LT |                  |  |
|                               | N/A  |                                       |                  |  |
|                               | N/A  | Flare                                 | Slope LT (%)     |  |
|                               | N/A  | Flare                                 | Traversable LT   |  |
|                               | N/A  | Land                                  | ing Length (in)  |  |
| Surveyor Notes:               | N/A  | Land                                  | ing Width (in)   |  |
| N/A                           | N/A  | Land                                  | ing Slope (%)    |  |
|                               | N/A  | Land                                  | ing X Slope (%   |  |
|                               | N/A  | Land                                  | ing Curb? (Y/N   |  |
|                               | N/A  | Shar                                  | ed Landing?      |  |
| PROW/ADA:                     | N/A  | Gutte                                 | er Ponding?      |  |
| R304.2.2, R304.5.3            | N/A  | Gutte                                 | er Lip Ht (in)   |  |
|                               | N/A  | Paint                                 | ed X Walk1?      |  |
|                               |      | X Wa                                  | lk 1 Direction   |  |
|                               | N/A  | X Wa                                  | ılk 1 Width (in) |  |
|                               |      | X Wa                                  | lk 1 Slope (%)   |  |
|                               |      | X Wa                                  | lk 1 X Slone (%  |  |