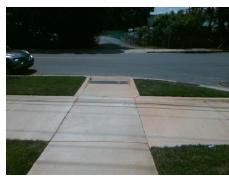

## **Access Compliance Report Public Rights-of-Way** (Curb Ramps)

Data

10.0

Intersection ID: 15116 Main Street: EUCLID AV **Cross Street: IDEAL WY** Location:

Initial Pass/Fail: Fail **Overall Compliance: No** ADA ID: 07D09C833FAB Ramp Type: Perp Severity Score: 13.75

## Field Measurements/Component Compliance

No

Compliance Description

Ramp Slope (%)

Data

98.0

**IDEAL WY** Street 1 Name Stop Condition-Street 2 None N/A Street 2 Name Stop Condition-Street 1 N/A

| Possible Solutions:           | Comp | liance                                | Description      |  |
|-------------------------------|------|---------------------------------------|------------------|--|
| Remove & Replace Entire Ramp. | N/A  | /A Ramp Length (in)                   |                  |  |
| ·                             | Yes  | Yes Ramp Width (in) N/A Flare Type LT |                  |  |
|                               | N/A  |                                       |                  |  |
|                               | N/A  | Flare                                 | Slope LT (%)     |  |
|                               | N/A  | Flare                                 | Traversable LT   |  |
|                               | N/A  | Land                                  | ing Length (in)  |  |
| Surveyor Notes:               | N/A  | Land                                  | ing Width (in)   |  |
| N/A                           | N/A  | Land                                  | ing Slope (%)    |  |
|                               | N/A  | Land                                  | ing X Slope (%   |  |
|                               | N/A  | Land                                  | ing Curb? (Y/N   |  |
|                               | N/A  | Shar                                  | ed Landing?      |  |
| PROW/ADA:                     | N/A  | Gutte                                 | er Ponding?      |  |
| R304.2.2, R304.5.3            | N/A  | Gutte                                 | er Lip Ht (in)   |  |
|                               | N/A  | Paint                                 | ed X Walk1?      |  |
|                               |      | X Wa                                  | lk 1 Direction   |  |
|                               | N/A  | X Wa                                  | ılk 1 Width (in) |  |
|                               |      | X Wa                                  | lk 1 Slope (%)   |  |
|                               |      | X Wa                                  | lk 1 X Slone (%  |  |