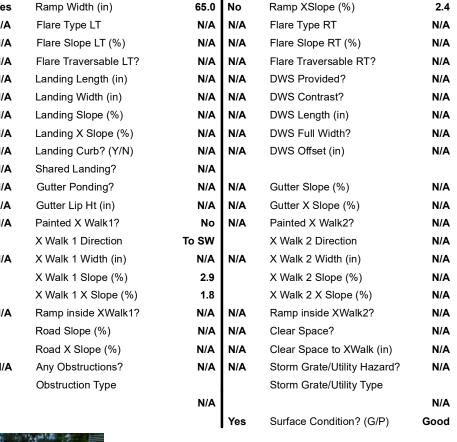

## Field Measurements/Component Compliance

No

Compliance Description

Ramp Slope (%)

Data

98.0

**IDEAL WY** Street 1 Name Stop Condition-Street 2 None N/A Street 2 Name Stop Condition-Street 1 N/A

| Possible Solutions:           | Comp | liance                                | Description      |  |
|-------------------------------|------|---------------------------------------|------------------|--|
| Remove & Replace Entire Ramp. | N/A  | /A Ramp Length (in)                   |                  |  |
| ·                             | Yes  | Yes Ramp Width (in) N/A Flare Type LT |                  |  |
|                               | N/A  |                                       |                  |  |
|                               | N/A  | Flare                                 | Slope LT (%)     |  |
|                               | N/A  | Flare                                 | Traversable LT   |  |
|                               | N/A  | Land                                  | ing Length (in)  |  |
| Surveyor Notes:               | N/A  | Land                                  | ing Width (in)   |  |
| N/A                           | N/A  | Land                                  | ing Slope (%)    |  |
|                               | N/A  | Land                                  | ing X Slope (%   |  |
|                               | N/A  | Land                                  | ing Curb? (Y/N   |  |
|                               | N/A  | Shar                                  | ed Landing?      |  |
| PROW/ADA:                     | N/A  | Gutte                                 | er Ponding?      |  |
| R304.2.2, R304.5.3            | N/A  | Gutte                                 | er Lip Ht (in)   |  |
|                               | N/A  | Paint                                 | ed X Walk1?      |  |
|                               |      | X Wa                                  | lk 1 Direction   |  |
|                               | N/A  | X Wa                                  | ılk 1 Width (in) |  |
|                               |      | X Wa                                  | lk 1 Slope (%)   |  |
|                               |      | X Wa                                  | lk 1 X Slone (%  |  |

/A /A /A Α /A N/A N/A Total Cost: 1850.00