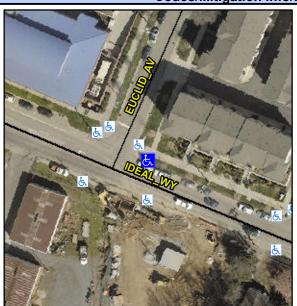

## **Access Compliance Report Public Rights-of-Way** (Curb Ramps)

Data

10.0

Intersection ID: 15116 Main Street: EUCLID AV **Cross Street: IDEAL WY** Location:

Initial Pass/Fail: Fail **Overall Compliance: No** ADA ID: 07D09C833FAB Ramp Type: Perp Severity Score: 13.75

## Field Measurements/Component Compliance

No

Compliance Description

Ramp Slope (%)

Data

98.0

**IDEAL WY** Street 1 Name Stop Condition-Street 2 None N/A Street 2 Name Stop Condition-Street 1 N/A

| Possible Solutions:           | Comp | liance                                | Description      |  |
|-------------------------------|------|---------------------------------------|------------------|--|
| Remove & Replace Entire Ramp. | N/A  | /A Ramp Length (in)                   |                  |  |
| ·                             | Yes  | Yes Ramp Width (in) N/A Flare Type LT |                  |  |
|                               | N/A  |                                       |                  |  |
|                               | N/A  | Flare                                 | Slope LT (%)     |  |
|                               | N/A  | Flare                                 | Traversable LT   |  |
|                               | N/A  | Land                                  | ing Length (in)  |  |
| Surveyor Notes:               | N/A  | Land                                  | ing Width (in)   |  |
| N/A                           | N/A  | Land                                  | ing Slope (%)    |  |
|                               | N/A  | Land                                  | ing X Slope (%   |  |
|                               | N/A  | Land                                  | ing Curb? (Y/N   |  |
|                               | N/A  | Shar                                  | ed Landing?      |  |
| PROW/ADA:                     | N/A  | Gutte                                 | er Ponding?      |  |
| R304.2.2, R304.5.3            | N/A  | Gutte                                 | er Lip Ht (in)   |  |
|                               | N/A  | Paint                                 | ed X Walk1?      |  |
|                               |      | X Wa                                  | lk 1 Direction   |  |
|                               | N/A  | X Wa                                  | ılk 1 Width (in) |  |
|                               |      | X Wa                                  | lk 1 Slope (%)   |  |
|                               |      | X Wa                                  | lk 1 X Slone (%  |  |