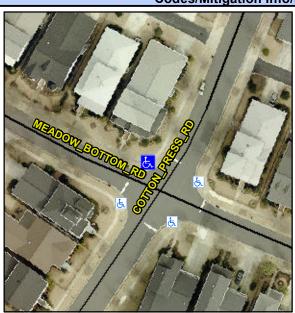

## **Access Compliance Report Public Rights-of-Way** (Curb Ramps)

Intersection ID: 45518 Main Street: COTTON PRESS RD **Cross Street: MEADOW BOTTOM RD** Location: N ADA ID: 07D685E80168 Ramp Type: PerpDiag Initial Pass/Fail: Fail **Overall Compliance: No Severity Score:** 22.5

**Codes/Mitigation Info/Possible Solution** 

Street 1 Name Stop Condition-Street 2 Street 2 Name Stop Condition-Street 1

**MEADOW BOTTOM RD** StopSign **COTTON PRESS RD** StopSign

Possible Solutions: **Remove & Replace Curb Ramp With Two New Directional Ramps or** Equivalent. Surveyor Notes: N/A PROW/ADA: Not Found, R304.5.1, R304.2.2, R304.5.3