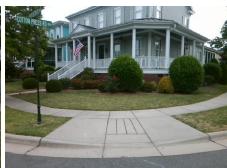

## **Access Compliance Report Public Rights-of-Way** (Curb Ramps)

Intersection ID: 45518 Main Street: COTTON PRESS RD **Cross Street: MEADOW BOTTOM RD** Location: N ADA ID: 07D685E80168 Ramp Type: PerpDiag Initial Pass/Fail: Fail **Overall Compliance: No Severity Score:** 22.5

**Codes/Mitigation Info/Possible Solution** 

Street 1 Name Stop Condition-Street 2 Street 2 Name Stop Condition-Street 1

**MEADOW BOTTOM RD** StopSign **COTTON PRESS RD** StopSign

Possible Solutions: **Remove & Replace Curb Ramp With Two New Directional Ramps or** Equivalent. Surveyor Notes: N/A PROW/ADA: Not Found, R304.5.1, R304.2.2, R304.5.3