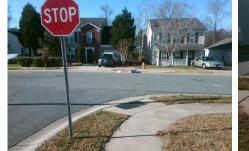

## Access Compliance Report Public Rights-of-Way (Curb Ramps)

| Intersection ID: 31369                  | Main Street: HAGERSTONE_WY |                             |         | Cross Street: MCINTYRE_RIDGE_DR               |                       |      |                            | Location:                   | NE    |
|-----------------------------------------|----------------------------|-----------------------------|---------|-----------------------------------------------|-----------------------|------|----------------------------|-----------------------------|-------|
| ADA ID: 07DE4C6DCFCE                    | Ramp Type: BlendTrans2     |                             |         | nitial Pass/Fail: Fail Overall Compliance: No |                       |      |                            | o Severity Score:           | 12.5  |
| Codes/Mitigation Info/Possible Solution |                            |                             |         | Field Measurements/Component Compliance       |                       |      |                            |                             |       |
|                                         |                            | Possible Solutions:         |         | Compliance Description D                      |                       |      | ata Compliance Description |                             |       |
|                                         |                            | Remove & Replace Curb Ram   | p With  | N/A                                           | Ramp Length (in)      | 94.5 | Yes                        | BlendTrans Slope (%)        | 4.0   |
|                                         |                            | Two New Directional Ramps o | •       | Yes                                           | Ramp Width (in)       | 52.5 | No                         | BlendTrans XSlope (%)       | 5.1   |
|                                         |                            | Equivalent.                 |         | N/A                                           | Flare Type LT         | N/A  | N/A                        | Flare Type RT               | N/A   |
|                                         |                            | 6                           |         | N/A                                           | Flare Slope LT (%)    | N/A  | N/A                        | Flare Slope RT (%)          | N/A   |
|                                         |                            |                             |         | N/A                                           | Flare Traversable LT? | N/A  | N/A                        | Flare Traversable RT?       | N/A   |
|                                         |                            |                             |         | N/A                                           | Landing Length (in)   | N/A  | N/A                        | DWS Provided?               | N/A   |
|                                         | TONETON                    | Surveyor Notes:             |         | N/A                                           | Landing Width (in)    | N/A  | N/A                        | DWS Contrast?               | N/A   |
| Berlin Berlin                           | AGERENCE                   | GTR GAP 1.5                 |         | N/A                                           | Landing Slope (%)     | N/A  | N/A                        | DWS Length (in)             | N/A   |
|                                         |                            |                             |         | N/A                                           | Landing X Slope (%)   | N/A  | N/A                        | DWS Full Width?             | N/A   |
|                                         |                            |                             |         | N/A                                           | Landing Curb? (Y/N)   | N/A  | N/A                        | DWS Offset (in)             | N/A   |
|                                         | 122-1-62                   |                             |         | N/A                                           | Shared Landing?       | N/A  |                            |                             |       |
|                                         | P-A                        | PROW/ADA:                   |         | N/A                                           | Gutter Ponding?       | N/A  | N/A                        | Gutter Slope (%)            | N/A   |
|                                         | Nº CON                     | R304.5.3                    |         | N/A                                           | Gutter Lip Ht (in)    | 0.5  | N/A                        | Gutter X Slope (%)          | N/A   |
|                                         |                            |                             |         | N/A                                           | Painted X Walk1?      | No   | N/A                        | Painted X Walk2?            | No    |
|                                         |                            | ~                           |         |                                               | X Walk 1 Direction    | To W |                            | X Walk 2 Direction          | To SE |
| and a second                            |                            |                             |         |                                               | X Walk 1 Width (in)   | N/A  |                            | X Walk 2 Width (in)         | N/A   |
| Street 1 Name                           | MCINTYRE RIDGE DR          | -                           |         |                                               | X Walk 1 Slope (%)    | 0.6  |                            | X Walk 2 Slope (%)          | 2.6   |
| Stop Condition-Street 1                 | None                       |                             |         |                                               | X Walk 1 X Slope (%)  | 1.6  |                            | X Walk 2 X Slope (%)        | 2.1   |
| Street 2 Name                           | HAGERSTONE WY              |                             |         | N/A                                           | Ramp inside XWalk1?   | N/A  | N/A                        | Ramp inside XWalk2?         | N/A   |
| Stop Condition-Street 2                 | StopSign                   |                             |         |                                               | Road Slope (%)        | 2.6  |                            | Clear Space?                | N/A   |
|                                         |                            |                             |         |                                               | Road X Slope (%)      | 2.7  | N/A                        | Clear Space to XWalk (in)   | N/A   |
|                                         |                            |                             |         | N/A                                           | Any Obstructions?     | N/A  | N/A                        | Storm Grate/Utility Hazard? | N/A   |
|                                         |                            | Total Cost: \$              | 3200.00 |                                               | Obstruction Type      |      |                            | Storm Grate/Utility Type    |       |
|                                         |                            |                             |         |                                               |                       | N/A  |                            |                             | N/A   |
|                                         |                            |                             |         |                                               |                       |      |                            |                             |       |