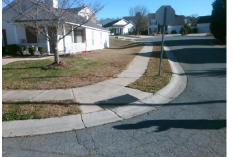

## Access Compliance Report Public Rights-of-Way (Curb Ramps)

| Intersection ID: 31369                  | Main Street: HAGERSTONE_WY |                             |         | Cross Street: MCINTYRE_RIDGE_DR               |                       |      |                            | Location:                   | NE    |
|-----------------------------------------|----------------------------|-----------------------------|---------|-----------------------------------------------|-----------------------|------|----------------------------|-----------------------------|-------|
| ADA ID: 07DE4C6DCFCE                    | Ramp Type: BlendTrans2     |                             |         | nitial Pass/Fail: Fail Overall Compliance: No |                       |      |                            | o Severity Score:           | 12.5  |
| Codes/Mitigation Info/Possible Solution |                            |                             |         | Field Measurements/Component Compliance       |                       |      |                            |                             |       |
|                                         |                            | Possible Solutions:         |         | Compliance Description D                      |                       |      | ata Compliance Description |                             |       |
|                                         |                            | Remove & Replace Curb Ram   | p With  | N/A                                           | Ramp Length (in)      | 94.5 | Yes                        | BlendTrans Slope (%)        | 4.0   |
|                                         |                            | Two New Directional Ramps o | •       | Yes                                           | Ramp Width (in)       | 52.5 | No                         | BlendTrans XSlope (%)       | 5.1   |
|                                         |                            | Equivalent.                 |         | N/A                                           | Flare Type LT         | N/A  | N/A                        | Flare Type RT               | N/A   |
|                                         |                            | 6                           |         | N/A                                           | Flare Slope LT (%)    | N/A  | N/A                        | Flare Slope RT (%)          | N/A   |
|                                         |                            |                             |         | N/A                                           | Flare Traversable LT? | N/A  | N/A                        | Flare Traversable RT?       | N/A   |
|                                         |                            |                             |         | N/A                                           | Landing Length (in)   | N/A  | N/A                        | DWS Provided?               | N/A   |
|                                         | TONETON                    | Surveyor Notes:             |         | N/A                                           | Landing Width (in)    | N/A  | N/A                        | DWS Contrast?               | N/A   |
| Berlin Berlin                           | AGERENCE                   | GTR GAP 1.5                 |         | N/A                                           | Landing Slope (%)     | N/A  | N/A                        | DWS Length (in)             | N/A   |
|                                         |                            |                             |         | N/A                                           | Landing X Slope (%)   | N/A  | N/A                        | DWS Full Width?             | N/A   |
|                                         |                            |                             |         | N/A                                           | Landing Curb? (Y/N)   | N/A  | N/A                        | DWS Offset (in)             | N/A   |
|                                         | 122-1-62                   |                             |         | N/A                                           | Shared Landing?       | N/A  |                            |                             |       |
|                                         | P-A                        | PROW/ADA:                   |         | N/A                                           | Gutter Ponding?       | N/A  | N/A                        | Gutter Slope (%)            | N/A   |
|                                         | Nº CON                     | R304.5.3                    |         | N/A                                           | Gutter Lip Ht (in)    | 0.5  | N/A                        | Gutter X Slope (%)          | N/A   |
|                                         |                            |                             |         | N/A                                           | Painted X Walk1?      | No   | N/A                        | Painted X Walk2?            | No    |
|                                         |                            | ~                           |         |                                               | X Walk 1 Direction    | To W |                            | X Walk 2 Direction          | To SE |
| and a second                            |                            |                             |         |                                               | X Walk 1 Width (in)   | N/A  |                            | X Walk 2 Width (in)         | N/A   |
| Street 1 Name                           | MCINTYRE RIDGE DR          | -                           |         |                                               | X Walk 1 Slope (%)    | 0.6  |                            | X Walk 2 Slope (%)          | 2.6   |
| Stop Condition-Street 1                 | None                       |                             |         |                                               | X Walk 1 X Slope (%)  | 1.6  |                            | X Walk 2 X Slope (%)        | 2.1   |
| Street 2 Name                           | HAGERSTONE WY              |                             |         | N/A                                           | Ramp inside XWalk1?   | N/A  | N/A                        | Ramp inside XWalk2?         | N/A   |
| Stop Condition-Street 2                 | StopSign                   |                             |         |                                               | Road Slope (%)        | 2.6  |                            | Clear Space?                | N/A   |
|                                         |                            |                             |         |                                               | Road X Slope (%)      | 2.7  | N/A                        | Clear Space to XWalk (in)   | N/A   |
|                                         |                            |                             |         | N/A                                           | Any Obstructions?     | N/A  | N/A                        | Storm Grate/Utility Hazard? | N/A   |
|                                         |                            | Total Cost: \$              | 3200.00 |                                               | Obstruction Type      |      |                            | Storm Grate/Utility Type    |       |
|                                         |                            |                             |         |                                               |                       | N/A  |                            |                             | N/A   |
|                                         |                            |                             |         |                                               |                       |      |                            |                             |       |