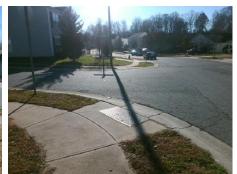

## Access Compliance Report Public Rights-of-Way (Curb Ramps)

| Intersection ID: 31369                  | Main Street: HAGERSTONE_WY |                             |         | Cross Street: MCINTYRE_RIDGE_DR               |                       |      |                            | Location:                   | NE    |
|-----------------------------------------|----------------------------|-----------------------------|---------|-----------------------------------------------|-----------------------|------|----------------------------|-----------------------------|-------|
| ADA ID: 07DE4C6DCFCE                    | Ramp Type: BlendTrans2     |                             |         | nitial Pass/Fail: Fail Overall Compliance: No |                       |      |                            | o Severity Score:           | 12.5  |
| Codes/Mitigation Info/Possible Solution |                            |                             |         | Field Measurements/Component Compliance       |                       |      |                            |                             |       |
|                                         |                            | Possible Solutions:         |         | Compliance Description D                      |                       |      | ata Compliance Description |                             |       |
|                                         |                            | Remove & Replace Curb Ram   | p With  | N/A                                           | Ramp Length (in)      | 94.5 | Yes                        | BlendTrans Slope (%)        | 4.0   |
|                                         |                            | Two New Directional Ramps o | •       | Yes                                           | Ramp Width (in)       | 52.5 | No                         | BlendTrans XSlope (%)       | 5.1   |
|                                         |                            | Equivalent.                 |         | N/A                                           | Flare Type LT         | N/A  | N/A                        | Flare Type RT               | N/A   |
|                                         |                            | 6                           |         | N/A                                           | Flare Slope LT (%)    | N/A  | N/A                        | Flare Slope RT (%)          | N/A   |
|                                         |                            |                             |         | N/A                                           | Flare Traversable LT? | N/A  | N/A                        | Flare Traversable RT?       | N/A   |
|                                         |                            |                             |         | N/A                                           | Landing Length (in)   | N/A  | N/A                        | DWS Provided?               | N/A   |
|                                         | TONETON                    | Surveyor Notes:             |         | N/A                                           | Landing Width (in)    | N/A  | N/A                        | DWS Contrast?               | N/A   |
| Berlin Berlin                           | AGERENCE                   | GTR GAP 1.5                 |         | N/A                                           | Landing Slope (%)     | N/A  | N/A                        | DWS Length (in)             | N/A   |
|                                         |                            |                             |         | N/A                                           | Landing X Slope (%)   | N/A  | N/A                        | DWS Full Width?             | N/A   |
|                                         |                            |                             |         | N/A                                           | Landing Curb? (Y/N)   | N/A  | N/A                        | DWS Offset (in)             | N/A   |
|                                         | 122-1-62                   |                             |         | N/A                                           | Shared Landing?       | N/A  |                            |                             |       |
|                                         | P-A                        | PROW/ADA:                   |         | N/A                                           | Gutter Ponding?       | N/A  | N/A                        | Gutter Slope (%)            | N/A   |
|                                         | Nº CON                     | R304.5.3                    |         | N/A                                           | Gutter Lip Ht (in)    | 0.5  | N/A                        | Gutter X Slope (%)          | N/A   |
|                                         |                            |                             |         | N/A                                           | Painted X Walk1?      | No   | N/A                        | Painted X Walk2?            | No    |
|                                         |                            | ~                           |         |                                               | X Walk 1 Direction    | To W |                            | X Walk 2 Direction          | To SE |
| and a second                            |                            |                             |         |                                               | X Walk 1 Width (in)   | N/A  |                            | X Walk 2 Width (in)         | N/A   |
| Street 1 Name                           | MCINTYRE RIDGE DR          | -                           |         |                                               | X Walk 1 Slope (%)    | 0.6  |                            | X Walk 2 Slope (%)          | 2.6   |
| Stop Condition-Street 1                 | None                       |                             |         |                                               | X Walk 1 X Slope (%)  | 1.6  |                            | X Walk 2 X Slope (%)        | 2.1   |
| Street 2 Name                           | HAGERSTONE WY              |                             |         | N/A                                           | Ramp inside XWalk1?   | N/A  | N/A                        | Ramp inside XWalk2?         | N/A   |
| Stop Condition-Street 2                 | StopSign                   |                             |         |                                               | Road Slope (%)        | 2.6  |                            | Clear Space?                | N/A   |
|                                         |                            |                             |         |                                               | Road X Slope (%)      | 2.7  | N/A                        | Clear Space to XWalk (in)   | N/A   |
|                                         |                            |                             |         | N/A                                           | Any Obstructions?     | N/A  | N/A                        | Storm Grate/Utility Hazard? | N/A   |
|                                         |                            | Total Cost: \$              | 3200.00 |                                               | Obstruction Type      |      |                            | Storm Grate/Utility Type    |       |
|                                         |                            |                             |         |                                               |                       | N/A  |                            |                             | N/A   |
|                                         |                            |                             |         |                                               |                       |      |                            |                             |       |