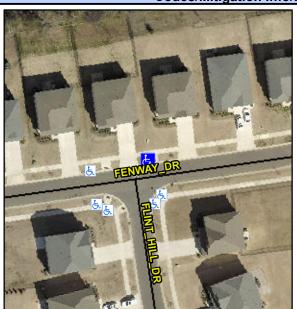

## Access Compliance Report Public Rights-of-Way (Curb Ramps)

Intersection ID: 54461Main Street: FENWAY\_DRCross Street: FLINT\_HILL\_DRLocation:NEADA ID: 07E1F2EEE1F0Ramp Type: PerpInitial Pass/Fail: PassOverall Compliance: NoSeverity Score:15