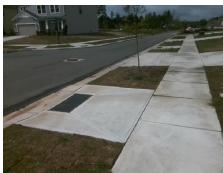

| Mary College |    |  |
|--------------|----|--|
|              |    |  |
|              | ** |  |
|              |    |  |

Total Cost:

2050.00

| Field Measurements/Component Compliance |                       |        |      |                             |      |  |
|-----------------------------------------|-----------------------|--------|------|-----------------------------|------|--|
| Compl                                   | iance Description     | Data   | Comp | liance Description          | Data |  |
| N/A                                     | Ramp Length (in)      | 95.0   | Yes  | Ramp Slope (%)              | 6.5  |  |
| Yes                                     | Ramp Width (in)       | 48.0   | Yes  | Ramp XSlope (%)             | 1.7  |  |
| N/A                                     | Flare Type LT         | Sloped | N/A  | Flare Type RT               | N/A  |  |
| N/A                                     | Flare Slope LT (%)    | 6.3    | Yes  | Flare Slope RT (%)          | 8.6  |  |
| N/A                                     | Flare Traversable LT? | Yes    | N/A  | Flare Traversable RT?       | Yes  |  |
| Yes                                     | Landing Length (in)   | 58.0   | Yes  | DWS Provided?               | Yes  |  |
| Yes                                     | Landing Width (in)    | 48.0   | Yes  | DWS Contrast?               | Yes  |  |
| No                                      | Landing Slope (%)     | 2.1    | Yes  | DWS Length (in)             | 24.0 |  |
| Yes                                     | Landing X Slope (%)   | 0.5    | Yes  | DWS Full Width?             | Yes  |  |
| N/A                                     | Landing Curb? (Y/N)   | No     | No   | DWS Offset (in)             | 4.0  |  |
| N/A                                     | Shared Landing?       | No     |      |                             |      |  |
| Yes                                     | Gutter Ponding?       | No     | Yes  | Gutter Slope (%)            | 1.3  |  |
| No                                      | Gutter Lip Ht (in)    | 1.5    | Yes  | Gutter X Slope (%)          | 0.0  |  |
| N/A                                     | Painted X Walk1?      | No     | N/A  | Painted X Walk2?            | N/A  |  |
|                                         | X Walk 1 Direction    | To S   |      | X Walk 2 Direction          | N/A  |  |
| N/A                                     | X Walk 1 Width (in)   | N/A    | N/A  | X Walk 2 Width (in)         | N/A  |  |
|                                         | X Walk 1 Slope (%)    | 2.6    |      | X Walk 2 Slope (%)          | N/A  |  |
|                                         | X Walk 1 X Slope (%)  | 0.2    |      | X Walk 2 X Slope (%)        | N/A  |  |
| N/A                                     | Ramp inside XWalk1?   | N/A    | N/A  | Ramp inside XWalk2?         | N/A  |  |
|                                         | Road Slope (%)        | N/A    | N/A  | Clear Space?                | Yes  |  |
|                                         | Road X Slope (%)      | N/A    | N/A  | Clear Space to XWalk (in)   | N/A  |  |
| Yes                                     | Any Obstructions?     | No     | Yes  | Storm Grate/Utility Hazard? | No   |  |
|                                         | Obstruction Type      |        |      | Storm Grate/Utility Type    |      |  |
|                                         |                       | N/A    |      |                             | N/A  |  |
|                                         |                       |        | Yes  | Surface Condition? (G/P)    | Good |  |