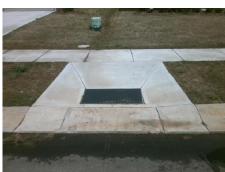

| Mary College |    |  |
|--------------|----|--|
|              |    |  |
|              | ** |  |
|              |    |  |

Total Cost:

2050.00

| Field Measurements/Component Compliance |                       |        |      |                             |      |  |
|-----------------------------------------|-----------------------|--------|------|-----------------------------|------|--|
| Compl                                   | iance Description     | Data   | Comp | liance Description          | Data |  |
| N/A                                     | Ramp Length (in)      | 95.0   | Yes  | Ramp Slope (%)              | 6.5  |  |
| Yes                                     | Ramp Width (in)       | 48.0   | Yes  | Ramp XSlope (%)             | 1.7  |  |
| N/A                                     | Flare Type LT         | Sloped | N/A  | Flare Type RT               | N/A  |  |
| N/A                                     | Flare Slope LT (%)    | 6.3    | Yes  | Flare Slope RT (%)          | 8.6  |  |
| N/A                                     | Flare Traversable LT? | Yes    | N/A  | Flare Traversable RT?       | Yes  |  |
| Yes                                     | Landing Length (in)   | 58.0   | Yes  | DWS Provided?               | Yes  |  |
| Yes                                     | Landing Width (in)    | 48.0   | Yes  | DWS Contrast?               | Yes  |  |
| No                                      | Landing Slope (%)     | 2.1    | Yes  | DWS Length (in)             | 24.0 |  |
| Yes                                     | Landing X Slope (%)   | 0.5    | Yes  | DWS Full Width?             | Yes  |  |
| N/A                                     | Landing Curb? (Y/N)   | No     | No   | DWS Offset (in)             | 4.0  |  |
| N/A                                     | Shared Landing?       | No     |      |                             |      |  |
| Yes                                     | Gutter Ponding?       | No     | Yes  | Gutter Slope (%)            | 1.3  |  |
| No                                      | Gutter Lip Ht (in)    | 1.5    | Yes  | Gutter X Slope (%)          | 0.0  |  |
| N/A                                     | Painted X Walk1?      | No     | N/A  | Painted X Walk2?            | N/A  |  |
|                                         | X Walk 1 Direction    | To S   |      | X Walk 2 Direction          | N/A  |  |
| N/A                                     | X Walk 1 Width (in)   | N/A    | N/A  | X Walk 2 Width (in)         | N/A  |  |
|                                         | X Walk 1 Slope (%)    | 2.6    |      | X Walk 2 Slope (%)          | N/A  |  |
|                                         | X Walk 1 X Slope (%)  | 0.2    |      | X Walk 2 X Slope (%)        | N/A  |  |
| N/A                                     | Ramp inside XWalk1?   | N/A    | N/A  | Ramp inside XWalk2?         | N/A  |  |
|                                         | Road Slope (%)        | N/A    | N/A  | Clear Space?                | Yes  |  |
|                                         | Road X Slope (%)      | N/A    | N/A  | Clear Space to XWalk (in)   | N/A  |  |
| Yes                                     | Any Obstructions?     | No     | Yes  | Storm Grate/Utility Hazard? | No   |  |
|                                         | Obstruction Type      |        |      | Storm Grate/Utility Type    |      |  |
|                                         |                       | N/A    |      |                             | N/A  |  |
|                                         |                       |        | Yes  | Surface Condition? (G/P)    | Good |  |