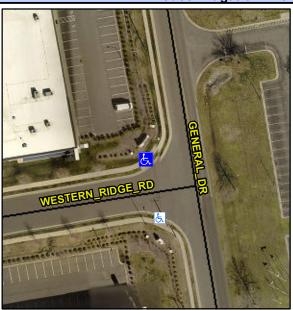

Intersection ID: N/A Main Street: GENERAL DR Cross Street: WESTERN RIDGE RD Location: NW **Severity Score: ADA ID: 07E39BBA711C** Ramp Type: Combination1Diag Initial Pass/Fail: Fail **Overall Compliance: No** 0

Ramp Width RT (in)

Data

54.0

60.0

Ramp Length LT (in)

Ramp Width LT (in)

Street 1 Name Stop Condition-Street 1 **WESTERN RIDGE RD** Street 2 Name Stop Condition-Street 2 **GENERAL DR** 

Possible Solutions: Compliance Description N/A Remove & Replace Curb Ramp With Two New Directional Ramps or Yes Equivalent. Surveyor Notes: LT RP < 5% PROW/ADA: Not Found, R304.5.3, R304.3.2