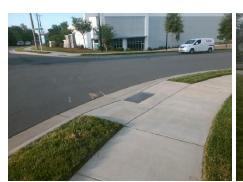

Intersection ID: N/A Main Street: GENERAL DR Cross Street: WESTERN RIDGE RD Location: NW **Severity Score: ADA ID: 07E39BBA711C** Ramp Type: Combination1Diag Initial Pass/Fail: Fail **Overall Compliance: No** 0

Ramp Width RT (in)

Data

54.0

60.0

Ramp Length LT (in)

Ramp Width LT (in)

Street 1 Name Stop Condition-Street 1 **WESTERN RIDGE RD** Street 2 Name Stop Condition-Street 2 **GENERAL DR** 

Possible Solutions: Compliance Description N/A Remove & Replace Curb Ramp With Two New Directional Ramps or Yes Equivalent. Surveyor Notes: LT RP < 5% PROW/ADA: Not Found, R304.5.3, R304.3.2