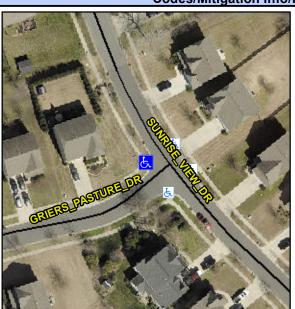

## Access Compliance Report Public Rights-of-Way (Curb Ramps)

Intersection ID: 50099Main Street:SUNRISE\_VIEW\_DRCross Street:GRIERS\_PASTURE\_DRLocation:NWADA ID: 07EE1B42A645Ramp Type:PerpDiagInitial Pass/Fail:FailOverall Compliance:NoSeverity Score:10