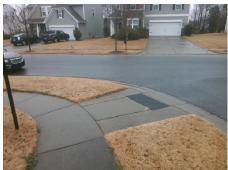

## Field Measurements/Component Compliance

Street 1 Name
Stop Condition-Street 2
Street 2 Name
Stop Condition-Street 1

GRIER PASTURE DR StopSign SUNRISE VIEW DR None Possible Solutions:

Remove & Replace Curb Ramp With Two New Directional Ramps or Equivalent.

Surveyor Notes:

N/A

PROW/ADA:

Not Found, R304.5.1, R304.5.3

Total Cost: \$ 3200.00

Compliance Description Data Compliance Description Data Yes N/A Ramp Length (in) 86.0 Ramp Slope (%) 5.6 No Ramp XSlope (%) No Ramp Width (in) 36.0 2.6 N/A N/A Flare Type LT N/A Flare Type RT N/A N/A N/A N/A Flare Slope RT (%) N/A Flare Slope LT (%) N/A Flare Traversable LT? N/A N/A Flare Traversable RT? N/A N/A N/A N/A DWS Provided? N/A Landing Length (in) N/A Landing Width (in) N/A N/A **DWS Contrast?** N/A N/A N/A N/A Landing Slope (%) DWS Length (in) N/A N/A Landing X Slope (%) N/A N/A DWS Full Width? N/A N/A Landing Curb? (Y/N) N/A N/A DWS Offset (in) N/A N/A N/A Shared Landing? N/A **Gutter Ponding?** N/A N/A Gutter Slope (%) N/A N/A Gutter Lip Ht (in) N/A N/A Gutter X Slope (%) N/A N/A Painted X Walk1? No N/A Painted X Walk2? No X Walk 1 Direction To SE X Walk 2 Direction To NE N/A N/A N/A N/A X Walk 1 Width (in) X Walk 2 Width (in) X Walk 1 Slope (%) 3.7 X Walk 2 Slope (%) 2.1 X Walk 1 X Slope (%) 0.9 X Walk 2 X Slope (%) 2.2 N/A N/A N/A Ramp inside XWalk2? N/A Ramp inside XWalk1? Road Slope (%) 0.8 N/A Clear Space? N/A N/A Road X Slope (%) 2.3 Clear Space to XWalk (in) N/A N/A N/A N/A Any Obstructions? Storm Grate/Utility Hazard? N/A **Obstruction Type** Storm Grate/Utility Type N/A N/A