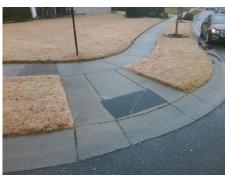

## Field Measurements/Component Compliance

Street 1 Name
Stop Condition-Street 2
Street 2 Name
Stop Condition-Street 1

GRIER PASTURE DR StopSign SUNRISE VIEW DR None Possible Solutions:

Remove & Replace Curb Ramp With Two New Directional Ramps or Equivalent.

Surveyor Notes:

N/A

PROW/ADA:

Not Found, R304.5.1, R304.5.3

Total Cost: \$ 3200.00

Compliance Description Data Compliance Description Data Yes N/A Ramp Length (in) 86.0 Ramp Slope (%) 5.6 No Ramp XSlope (%) No Ramp Width (in) 36.0 2.6 N/A N/A Flare Type LT N/A Flare Type RT N/A N/A N/A N/A Flare Slope RT (%) N/A Flare Slope LT (%) N/A Flare Traversable LT? N/A N/A Flare Traversable RT? N/A N/A N/A N/A DWS Provided? N/A Landing Length (in) N/A Landing Width (in) N/A N/A **DWS Contrast?** N/A N/A N/A N/A Landing Slope (%) DWS Length (in) N/A N/A Landing X Slope (%) N/A N/A DWS Full Width? N/A N/A Landing Curb? (Y/N) N/A N/A DWS Offset (in) N/A N/A N/A Shared Landing? N/A **Gutter Ponding?** N/A N/A Gutter Slope (%) N/A N/A Gutter Lip Ht (in) N/A N/A Gutter X Slope (%) N/A N/A Painted X Walk1? No N/A Painted X Walk2? No X Walk 1 Direction To SE X Walk 2 Direction To NE N/A N/A N/A N/A X Walk 1 Width (in) X Walk 2 Width (in) X Walk 1 Slope (%) 3.7 X Walk 2 Slope (%) 2.1 X Walk 1 X Slope (%) 0.9 X Walk 2 X Slope (%) 2.2 N/A N/A N/A Ramp inside XWalk2? N/A Ramp inside XWalk1? Road Slope (%) 0.8 N/A Clear Space? N/A N/A Road X Slope (%) 2.3 Clear Space to XWalk (in) N/A N/A N/A N/A Any Obstructions? Storm Grate/Utility Hazard? N/A **Obstruction Type** Storm Grate/Utility Type N/A N/A