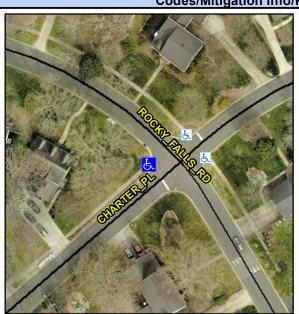

## Access Compliance Report Public Rights-of-Way (Curb Ramps)

Intersection ID: 19204 Main Street: CHARTER\_PL Cross Street: ROCKY\_FALLS\_RD Location: W

ADA ID: 07F673BE6DBC Ramp Type: BlendTrans2 Initial Pass/Fail: Fail Overall Compliance: No Severity Score: 36.25

## Field Measurements/Component Compliance

Street 1 Name
Stop Condition-Street 1
Street 2 Name
Stop Condition-Street 2

CHARTER PL StopSign ROCKY FALLS RD None Possible Solutions:

Remove & Replace Curb Ramp With Two New Directional Ramps or Equivalent.