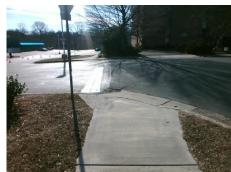

## Access Compliance Report Public Rights-of-Way (Curb Ramps)

Intersection ID: 10957 Main Street: CRISMAN\_ST Cross Street: PACIFIC\_ST Location: E

ADA ID: 080032874D11 Ramp Type: BlendTrans1 Initial Pass/Fail: Fail Overall Compliance: No Severity Score: 1.25