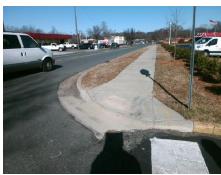

## Access Compliance Report Public Rights-of-Way (Curb Ramps)

Intersection ID: 10957 Main Street: CRISMAN\_ST Cross Street: PACIFIC\_ST Location: E

ADA ID: 080032874D11 Ramp Type: BlendTrans1 Initial Pass/Fail: Fail Overall Compliance: No Severity Score: 1.25