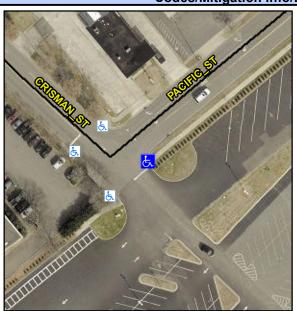

## Access Compliance Report Public Rights-of-Way (Curb Ramps)

Intersection ID: 10957 Main Street: CRISMAN\_ST Cross Street: PACIFIC\_ST Location: E

ADA ID: 080032874D11 Ramp Type: BlendTrans1 Initial Pass/Fail: Fail Overall Compliance: No Severity Score: 1.25

## Field Measurements/Component Compliance

Street 1 Name PACIFIC ST
Stop Condition-Street 1 StopSign
Street 2 Name N/A
Stop Condition-Street 2 StopSign

Possible Solutions:

Remove & Replace Curb Ramp With Two New Directional Ramps or Equivalent.