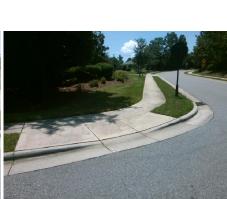

## **Access Compliance Report Public Rights-of-Way** (Curb Ramps)

Intersection ID: 4640 Main Street: NORTHBEND DR Cross Street: HERITAGE\_POINTE\_RD Location: ADA ID: 08003D27542A Ramp Type: PerpDiag Initial Pass/Fail: Fail **Overall Compliance: No Severity Score:** 35

## Field Measurements/Component Compliance

Street 1 Name Stop Condition-Street 2 Street 2 Name Stop Condition-Street 1 HERITAGE POINTE DR None **WESTBEND DR** StopSign Possible Solutions: **Remove & Replace Curb Ramp With** Two New Directional Ramps or Equivalent.