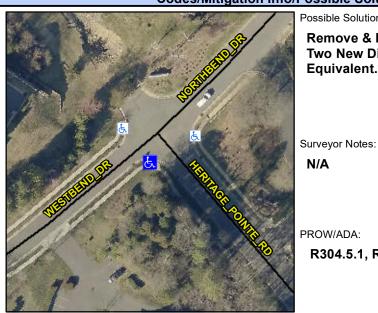

## **Access Compliance Report Public Rights-of-Way** (Curb Ramps)

Intersection ID: 4640 Main Street: NORTHBEND DR Cross Street: HERITAGE\_POINTE\_RD Location: ADA ID: 08003D27542A Ramp Type: PerpDiag Initial Pass/Fail: Fail **Overall Compliance: No Severity Score:** 35

## Field Measurements/Component Compliance

Street 1 Name Stop Condition-Street 2 Street 2 Name Stop Condition-Street 1 HERITAGE POINTE DR None **WESTBEND DR** StopSign Possible Solutions: **Remove & Replace Curb Ramp With** Two New Directional Ramps or Equivalent.