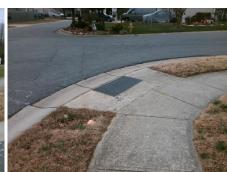

## Access Compliance Report Public Rights-of-Way (Curb Ramps)

Intersection ID: 28609Main Street:FOX\_THORNE\_DRCross Street:TROTTER\_RDLocation:NWADA ID: 0800CA4BAD8ERamp Type:PerpInitial Pass/Fail:FailOverall Compliance:NoSeverity Score:17.5

| Age . | 1 |
|-------|---|

1850.00

| Compli | ance Description      | Data  | Compli | ance  | Description             | Data |
|--------|-----------------------|-------|--------|-------|-------------------------|------|
| N/A    | Ramp Length (in)      | 48.0  | Yes    | Ram   | Slope (%)               | 5.0  |
| No     | Ramp Width (in)       | 34.5  | Yes    | Ramp  | xSlope (%)              | 1.3  |
| N/A    | Flare Type LT         | N/A   | N/A    | Flare | Type RT                 | N/A  |
| N/A    | Flare Slope LT (%)    | N/A   | N/A    | Flare | Slope RT (%)            | N/A  |
| N/A    | Flare Traversable LT? | N/A   | N/A    | Flare | Traversable RT?         | N/A  |
| N/A    | Landing Length (in)   | N/A   | N/A    | DWS   | Provided?               | N/A  |
| N/A    | Landing Width (in)    | N/A   | N/A    | DWS   | Contrast?               | N/A  |
| N/A    | Landing Slope (%)     | N/A   | N/A    | DWS   | Length (in)             | N/A  |
| N/A    | Landing X Slope (%)   | N/A   | N/A    | DWS   | Full Width?             | N/A  |
| N/A    | Landing Curb? (Y/N)   | N/A   | N/A    | DWS   | Offset (in)             | N/A  |
| N/A    | Shared Landing?       | N/A   |        |       |                         |      |
| N/A    | Gutter Ponding?       | N/A   | N/A    | Gutte | er Slope (%)            | N/A  |
| N/A    | Gutter Lip Ht (in)    | N/A   | N/A    | Gutte | er X Slope (%)          | N/A  |
| N/A    | Painted X Walk1?      | No    | N/A    | Paint | ed X Walk2?             | N/A  |
|        | X Walk 1 Direction    | To SE |        | X Wa  | lk 2 Direction          | N/A  |
| N/A    | X Walk 1 Width (in)   | N/A   | N/A    | X Wa  | ılk 2 Width (in)        | N/A  |
|        | X Walk 1 Slope (%)    | 1.8   |        | X Wa  | ılk 2 Slope (%)         | N/A  |
|        | X Walk 1 X Slope (%)  | 1.8   |        | X Wa  | ılk 2 X Slope (%)       | N/A  |
| N/A    | Ramp inside XWalk1?   | N/A   | N/A    | Ram   | p inside XWalk2?        | N/A  |
|        | Road Slope (%)        | 1.8   | N/A    | Clear | Space?                  | N/A  |
|        | Road X Slope (%)      | 1.8   | N/A    | Clear | Space to XWalk (in)     | N/A  |
| N/A    | Any Obstructions?     | N/A   | N/A    | Storn | n Grate/Utility Hazard? | N/A  |
|        | Obstruction Type      |       |        | Storn | n Grate/Utility Type    |      |
|        |                       | N/A   |        |       |                         | N/A  |
|        |                       |       | Yes    | Surfa | ice Condition? (G/P)    | Good |