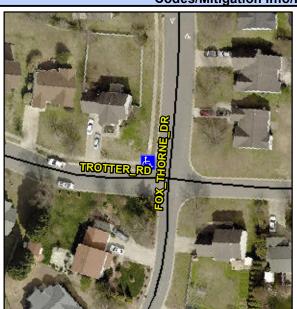

## Access Compliance Report Public Rights-of-Way (Curb Ramps)

Intersection ID: 28609Main Street:FOX\_THORNE\_DRCross Street:TROTTER\_RDLocation:NWADA ID: 0800CA4BAD8ERamp Type:PerpInitial Pass/Fail:FailOverall Compliance:NoSeverity Score:17.5

## Field Measurements/Component Compliance

| Street 1 Name           | FOX THORNE DR |
|-------------------------|---------------|
| Stop Condition-Street 2 | None          |
| Street 2 Name           | N/A           |
| Stop Condition-Street 1 | N/A           |