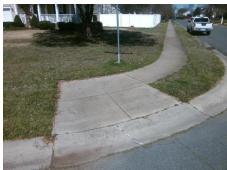

Remove & Replace Curb Ramp With Two New Directional Ramps or Equivalent. Remove & Replace Gutter.

Surveyor Notes:

N/A

PROW/ADA:

Not Found, R305, R304.5.4

Total Cost: \$ 3950.00

| Compliance Description |                       | Data | Compliance Description |                             | Data |
|------------------------|-----------------------|------|------------------------|-----------------------------|------|
| N/A                    | Ramp Length (in)      | 96.0 | Yes                    | BlendTrans Slope (%)        | 2.8  |
| Yes                    | Ramp Width (in)       | 80.3 | Yes                    | BlendTrans XSlope (%)       | 1.2  |
| N/A                    | Flare Type LT         | None | N/A                    | Flare Type RT               | None |
| N/A                    | Flare Slope LT (%)    | N/A  | N/A                    | Flare Slope RT (%)          | N/A  |
| N/A                    | Flare Traversable LT? | N/A  | N/A                    | Flare Traversable RT?       | N/A  |
| N/A                    | Landing Length (in)   | N/A  | No                     | DWS Provided?               | No   |
| N/A                    | Landing Width (in)    | N/A  | N/A                    | DWS Contrast?               | No   |
| N/A                    | Landing Slope (%)     | N/A  | N/A                    | DWS Length (in)             | N/A  |
| N/A                    | Landing X Slope (%)   | N/A  | N/A                    | DWS Full Width?             | No   |
| N/A                    | Landing Curb? (Y/N)   | No   | N/A                    | DWS Offset (in)             | N/A  |
| N/A                    | Shared Landing?       | No   |                        |                             |      |
| Yes                    | Gutter Ponding?       | No   | No                     | Gutter Slope (%)            | 8.7  |
| Yes                    | Gutter Lip Ht (in)    | 0.0  | Yes                    | Gutter X Slope (%)          | 0.9  |
| N/A                    | Painted X Walk1?      | No   | N/A                    | Painted X Walk2?            | No   |
|                        | X Walk 1 Direction    | To S |                        | X Walk 2 Direction          | To E |
|                        | X Walk 1 Width (in)   | N/A  |                        | X Walk 2 Width (in)         | N/A  |
|                        | X Walk 1 Slope (%)    | 0.2  |                        | X Walk 2 Slope (%)          | 2.8  |
|                        | X Walk 1 X Slope (%)  | 2.3  |                        | X Walk 2 X Slope (%)        | 0.1  |
| N/A                    | Ramp inside XWalk1?   | N/A  | N/A                    | Ramp inside XWalk2?         | N/A  |
|                        | Road Slope (%)        | 0.6  |                        | Clear Space?                | Yes  |
|                        | Road X Slope (%)      | 2.4  | N/A                    | Clear Space to XWalk (in)   | N/A  |
| Yes                    | Any Obstructions?     | No   | Yes                    | Storm Grate/Utility Hazard? | No   |
|                        | Obstruction Type      |      |                        | Storm Grate/Utility Type    |      |
|                        |                       | N/A  | l                      |                             | N/A  |
|                        |                       |      | Yes                    | Surface Condition? (G/P)    | Good |
|                        |                       |      |                        |                             |      |