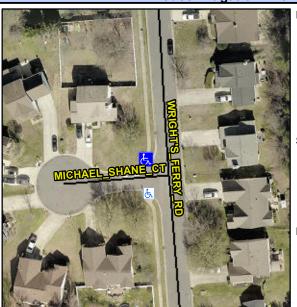

## Access Compliance Report Public Rights-of-Way (Curb Ramps)

Intersection ID: 24414 Main Street: MICHAEL\_SHANE\_CT Cross Street: WRIGHT'S\_FERRY\_RD Location: NW
ADA ID: 08043E8FC6B2 Ramp Type: BlendTrans2 Initial Pass/Fail: Pass Overall Compliance: No Severity Score: 15