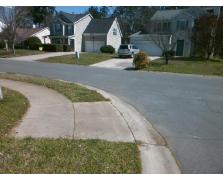

Remove & Replace Curb Ramp With Two New Directional Ramps or Equivalent. Remove & Replace Gutter.

Surveyor Notes:

N/A

PROW/ADA:

Not Found, R305, R304.5.4

Total Cost: \$ 3950.00

| Compliance Description |                       | Data | Compliance Description |                             | Data |
|------------------------|-----------------------|------|------------------------|-----------------------------|------|
| N/A                    | Ramp Length (in)      | 96.0 | Yes                    | BlendTrans Slope (%)        | 2.8  |
| Yes                    | Ramp Width (in)       | 80.3 | Yes                    | BlendTrans XSlope (%)       | 1.2  |
| N/A                    | Flare Type LT         | None | N/A                    | Flare Type RT               | None |
| N/A                    | Flare Slope LT (%)    | N/A  | N/A                    | Flare Slope RT (%)          | N/A  |
| N/A                    | Flare Traversable LT? | N/A  | N/A                    | Flare Traversable RT?       | N/A  |
| N/A                    | Landing Length (in)   | N/A  | No                     | DWS Provided?               | No   |
| N/A                    | Landing Width (in)    | N/A  | N/A                    | DWS Contrast?               | No   |
| N/A                    | Landing Slope (%)     | N/A  | N/A                    | DWS Length (in)             | N/A  |
| N/A                    | Landing X Slope (%)   | N/A  | N/A                    | DWS Full Width?             | No   |
| N/A                    | Landing Curb? (Y/N)   | No   | N/A                    | DWS Offset (in)             | N/A  |
| N/A                    | Shared Landing?       | No   |                        |                             |      |
| Yes                    | Gutter Ponding?       | No   | No                     | Gutter Slope (%)            | 8.7  |
| Yes                    | Gutter Lip Ht (in)    | 0.0  | Yes                    | Gutter X Slope (%)          | 0.9  |
| N/A                    | Painted X Walk1?      | No   | N/A                    | Painted X Walk2?            | No   |
|                        | X Walk 1 Direction    | To S |                        | X Walk 2 Direction          | To E |
|                        | X Walk 1 Width (in)   | N/A  |                        | X Walk 2 Width (in)         | N/A  |
|                        | X Walk 1 Slope (%)    | 0.2  |                        | X Walk 2 Slope (%)          | 2.8  |
|                        | X Walk 1 X Slope (%)  | 2.3  |                        | X Walk 2 X Slope (%)        | 0.1  |
| N/A                    | Ramp inside XWalk1?   | N/A  | N/A                    | Ramp inside XWalk2?         | N/A  |
|                        | Road Slope (%)        | 0.6  |                        | Clear Space?                | Yes  |
|                        | Road X Slope (%)      | 2.4  | N/A                    | Clear Space to XWalk (in)   | N/A  |
| Yes                    | Any Obstructions?     | No   | Yes                    | Storm Grate/Utility Hazard? | No   |
|                        | Obstruction Type      |      |                        | Storm Grate/Utility Type    |      |
|                        |                       | N/A  | l                      |                             | N/A  |
|                        |                       |      | Yes                    | Surface Condition? (G/P)    | Good |
|                        |                       |      |                        |                             |      |