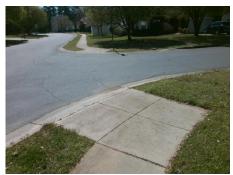

Remove & Replace Curb Ramp With Two New Directional Ramps or Equivalent. Remove & Replace Gutter.

Surveyor Notes:

N/A

PROW/ADA:

Not Found, R305, R304.5.4

Total Cost: \$ 3950.00

| Compliance Description |                       | Data | Compliance Description |                             | Data |
|------------------------|-----------------------|------|------------------------|-----------------------------|------|
| N/A                    | Ramp Length (in)      | 96.0 | Yes                    | BlendTrans Slope (%)        | 2.8  |
| Yes                    | Ramp Width (in)       | 80.3 | Yes                    | BlendTrans XSlope (%)       | 1.2  |
| N/A                    | Flare Type LT         | None | N/A                    | Flare Type RT               | None |
| N/A                    | Flare Slope LT (%)    | N/A  | N/A                    | Flare Slope RT (%)          | N/A  |
| N/A                    | Flare Traversable LT? | N/A  | N/A                    | Flare Traversable RT?       | N/A  |
| N/A                    | Landing Length (in)   | N/A  | No                     | DWS Provided?               | No   |
| N/A                    | Landing Width (in)    | N/A  | N/A                    | DWS Contrast?               | No   |
| N/A                    | Landing Slope (%)     | N/A  | N/A                    | DWS Length (in)             | N/A  |
| N/A                    | Landing X Slope (%)   | N/A  | N/A                    | DWS Full Width?             | No   |
| N/A                    | Landing Curb? (Y/N)   | No   | N/A                    | DWS Offset (in)             | N/A  |
| N/A                    | Shared Landing?       | No   |                        |                             |      |
| Yes                    | Gutter Ponding?       | No   | No                     | Gutter Slope (%)            | 8.7  |
| Yes                    | Gutter Lip Ht (in)    | 0.0  | Yes                    | Gutter X Slope (%)          | 0.9  |
| N/A                    | Painted X Walk1?      | No   | N/A                    | Painted X Walk2?            | No   |
|                        | X Walk 1 Direction    | To S |                        | X Walk 2 Direction          | To E |
|                        | X Walk 1 Width (in)   | N/A  |                        | X Walk 2 Width (in)         | N/A  |
|                        | X Walk 1 Slope (%)    | 0.2  |                        | X Walk 2 Slope (%)          | 2.8  |
|                        | X Walk 1 X Slope (%)  | 2.3  |                        | X Walk 2 X Slope (%)        | 0.1  |
| N/A                    | Ramp inside XWalk1?   | N/A  | N/A                    | Ramp inside XWalk2?         | N/A  |
|                        | Road Slope (%)        | 0.6  |                        | Clear Space?                | Yes  |
|                        | Road X Slope (%)      | 2.4  | N/A                    | Clear Space to XWalk (in)   | N/A  |
| Yes                    | Any Obstructions?     | No   | Yes                    | Storm Grate/Utility Hazard? | No   |
|                        | Obstruction Type      |      |                        | Storm Grate/Utility Type    |      |
|                        |                       | N/A  | l                      |                             | N/A  |
|                        |                       |      | Yes                    | Surface Condition? (G/P)    | Good |
|                        |                       |      |                        |                             |      |