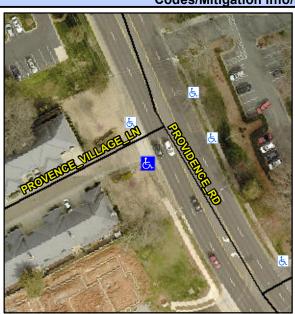

## Access Compliance Report Public Rights-of-Way (Curb Ramps)

Intersection ID: 49411 Main Street: PROVENCE\_VILLAGE\_LN Cross Street: PROVIDENCE\_RD Location: SW

ADA ID: 0806F2FEAFD1 Ramp Type: PerpDiag Initial Pass/Fail: Fail Overall Compliance: No Severity Score: 12.5

## Field Measurements/Component Compliance

Street 1 Name
Stop Condition-Street 2
Street 2 Name
Stop Condition-Street 1

PROVIDENCE RD None PROVENCE VILLAGE LN StopSign Possible Solutions:

Remove & Replace Curb Ramp With Two New Directional Ramps or Equivalent.