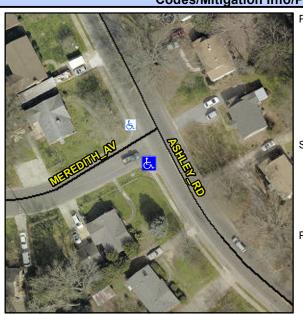

## Access Compliance Report Public Rights-of-Way (Curb Ramps)

Data

Intersection ID: 12104 Main Street: ASHLEY\_RD Cross Street: MEREDITH\_AV Location: S

ADA ID: 081190F00621 Ramp Type: BlendTrans2 Initial Pass/Fail: Fail Overall Compliance: No Severity Score: 1.25

## Field Measurements/Component Compliance

Data Compliance Description

Street 1 Name

Stop Condition-Street 1

StopSign

Street 2 Name

N/A

Stop Condition-Street 2