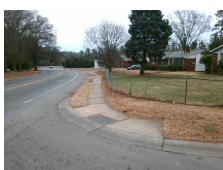

N/A

Possible Solutions:

Remove & Replace Curb Ramp With
Two New Directional Ramps or
Equivalent.

Surveyor Notes:

N/A

PROW/ADA:

Not Found, R304.5.3

Total Cost:

3200.00

| N/A    | Ramp Length (in)      | 58.3  | Yes | BlendTrans Slope (%)        | 2.6  |
|--------|-----------------------|-------|-----|-----------------------------|------|
| Yes    | Ramp Width (in)       | 48.0  | No  | BlendTrans XSlope (%)       | 2.9  |
| N/A    | Flare Type LT         | N/A   | N/A | Flare Type RT               | N/A  |
| N/A    | Flare Slope LT (%)    | N/A   | N/A | Flare Slope RT (%)          | N/A  |
| N/A    | Flare Traversable LT? | N/A   | N/A | Flare Traversable RT?       | N/A  |
| N/A    | Landing Length (in)   | N/A   | N/A | DWS Provided?               | N/A  |
| N/A    | Landing Width (in)    | N/A   | N/A | DWS Contrast?               | N/A  |
| N/A    | Landing Slope (%)     | N/A   | N/A | DWS Length (in)             | N/A  |
| N/A    | Landing X Slope (%)   | N/A   | N/A | DWS Full Width?             | N/A  |
| N/A    | Landing Curb? (Y/N)   | N/A   | N/A | DWS Offset (in)             | N/A  |
| N/A    | Shared Landing?       | N/A   |     |                             |      |
| N/A    | Gutter Ponding?       | N/A   | N/A | Gutter Slope (%)            | N/A  |
| N/A    | Gutter Lip Ht (in)    | N/A   | N/A | Gutter X Slope (%)          | N/A  |
| N/A    | Painted X Walk1?      | No    | N/A | Painted X Walk2?            | N/A  |
|        | X Walk 1 Direction    | To NW |     | X Walk 2 Direction          | N/A  |
|        | X Walk 1 Width (in)   | N/A   |     | X Walk 2 Width (in)         | N/A  |
|        | X Walk 1 Slope (%)    | 3.5   |     | X Walk 2 Slope (%)          | N/A  |
|        | X Walk 1 X Slope (%)  | 0.0   |     | X Walk 2 X Slope (%)        | N/A  |
| N/A    | Ramp inside XWalk1?   | N/A   | N/A | Ramp inside XWalk2?         | N/A  |
|        | Road Slope (%)        | 0.0   |     | Clear Space?                | N/A  |
|        | Road X Slope (%)      | 3.5   | N/A | Clear Space to XWalk (in)   | N/A  |
| N/A    | Any Obstructions?     | N/A   | N/A | Storm Grate/Utility Hazard? | N/A  |
|        | Obstruction Type      |       | l   | Storm Grate/Utility Type    |      |
|        |                       | N/A   | l   |                             | N/A  |
|        |                       |       | Yes | Surface Condition? (G/P)    | Good |
| diame. |                       |       | No  | Curb Slope (%)              | 18.4 |