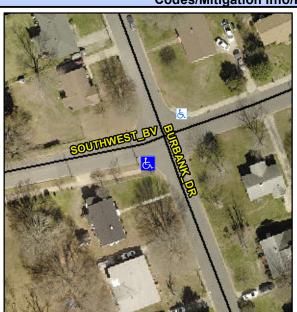

## Access Compliance Report Public Rights-of-Way (Curb Ramps)

Intersection ID: 8206Main Street:BURBANK\_DRCross Street:SOUTHWEST\_BVLocation:SWADA ID: 081278FFABF7Ramp Type:PerpInitial Pass/Fail:FailOverall Compliance:NoSeverity Score:8.75

## Field Measurements/Component Compliance

| Street 1 Name           | BURBANK DR |
|-------------------------|------------|
| Stop Condition-Street 2 | None       |
| Street 2 Name           | N/A        |
| Stop Condition-Street 1 | N/A        |