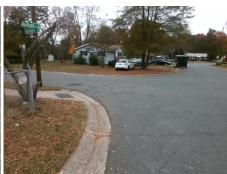

## Access Compliance Report Public Rights-of-Way (Curb Ramps)

Intersection ID: 8206Main Street:BURBANK\_DRCross Street:SOUTHWEST\_BVLocation:SWADA ID: 081278FFABF7Ramp Type:PerpInitial Pass/Fail:FailOverall Compliance:NoSeverity Score:8.75

## Field Measurements/Component Compliance

| Street 1 Name           | BURBANK DR |
|-------------------------|------------|
| Stop Condition-Street 2 | None       |
| Street 2 Name           | N/A        |
| Stop Condition-Street 1 | N/A        |