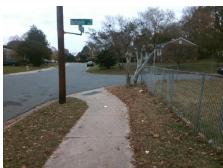

## Access Compliance Report Public Rights-of-Way (Curb Ramps)

Intersection ID: 8206Main Street:BURBANK\_DRCross Street:SOUTHWEST\_BVLocation:SWADA ID: 081278FFABF7Ramp Type:PerpInitial Pass/Fail:FailOverall Compliance:NoSeverity Score:8.75

## Field Measurements/Component Compliance

| Street 1 Name           | BURBANK DR |
|-------------------------|------------|
| Stop Condition-Street 2 | None       |
| Street 2 Name           | N/A        |
| Stop Condition-Street 1 | N/A        |