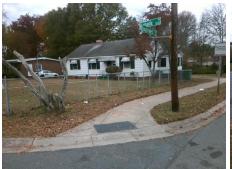

## Access Compliance Report Public Rights-of-Way (Curb Ramps)

Intersection ID: 8206Main Street:BURBANK\_DRCross Street:SOUTHWEST\_BVLocation:SWADA ID: 081278FFABF7Ramp Type:PerpInitial Pass/Fail:FailOverall Compliance:NoSeverity Score:8.75

## Field Measurements/Component Compliance

| Street 1 Name           | BURBANK DR |
|-------------------------|------------|
| Stop Condition-Street 2 | None       |
| Street 2 Name           | N/A        |
| Stop Condition-Street 1 | N/A        |