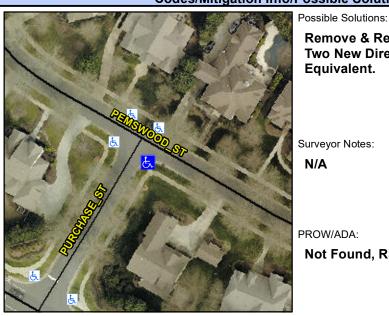

## **Access Compliance Report Public Rights-of-Way** (Curb Ramps)

Intersection ID: 28272 Main Street: PEMSWOOD ST **Cross Street: PURCHASE\_ST** Location: S

ADA ID: 0816EB5D7902 Ramp Type: PerpDiag Initial Pass/Fail: Fail **Overall Compliance: No Severity Score:** 25

## **Codes/Mitigation Info/Possible Solution**

## Field Measurements/Component Compliance

Street 1 Name Stop Condition-Street 2 Street 2 Name Stop Condition-Street 1 **PEMSWOOD ST** None **PURCHASE ST** StopSign

Remove & Replace Curb Ramp With Two New Directional Ramps or Equivalent.