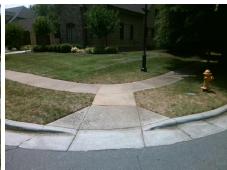

## Field Measurements/Component Compliance

Street 1 Name Stop Condition-Street 2 Street 2 Name Stop Condition-Street 1 **PEMSWOOD ST** None **PURCHASE ST** StopSign

Remove & Replace Curb Ramp With Two New Directional Ramps or Equivalent.

Surveyor Notes: N/A

PROW/ADA:

Not Found, R304.2.2, R304.5.3

Total Cost: 3200.00

| Compliance Description |                       | Data  | Compliance Description |                             | Data  |
|------------------------|-----------------------|-------|------------------------|-----------------------------|-------|
| N/A                    | Ramp Length (in)      | 95.0  | No                     | Ramp Slope (%)              | 8.8   |
| Yes                    | Ramp Width (in)       | 53.0  | No                     | Ramp XSlope (%)             | 5.3   |
| N/A                    | Flare Type LT         | N/A   | N/A                    | Flare Type RT               | N/A   |
| N/A                    | Flare Slope LT (%)    | N/A   | N/A                    | Flare Slope RT (%)          | N/A   |
| N/A                    | Flare Traversable LT? | N/A   | N/A                    | Flare Traversable RT?       | N/A   |
| N/A                    | Landing Length (in)   | N/A   | N/A                    | DWS Provided?               | N/A   |
| N/A                    | Landing Width (in)    | N/A   | N/A                    | DWS Contrast?               | N/A   |
| N/A                    | Landing Slope (%)     | N/A   | N/A                    | DWS Length (in)             | N/A   |
| N/A                    | Landing X Slope (%)   | N/A   | N/A                    | DWS Full Width?             | N/A   |
| N/A                    | Landing Curb? (Y/N)   | N/A   | N/A                    | DWS Offset (in)             | N/A   |
| N/A                    | Shared Landing?       | N/A   |                        |                             |       |
| N/A                    | Gutter Ponding?       | N/A   | N/A                    | Gutter Slope (%)            | N/A   |
| N/A                    | Gutter Lip Ht (in)    | N/A   | N/A                    | Gutter X Slope (%)          | N/A   |
| N/A                    | Painted X Walk1?      | No    | N/A                    | Painted X Walk2?            | No    |
|                        | X Walk 1 Direction    | To NE |                        | X Walk 2 Direction          | To NW |
| N/A                    | X Walk 1 Width (in)   | N/A   | N/A                    | X Walk 2 Width (in)         | N/A   |
|                        | X Walk 1 Slope (%)    | 3.0   |                        | X Walk 2 Slope (%)          | 3.4   |
|                        | X Walk 1 X Slope (%)  | 0.6   |                        | X Walk 2 X Slope (%)        | 3.0   |
| N/A                    | Ramp inside XWalk1?   | N/A   | N/A                    | Ramp inside XWalk2?         | N/A   |
|                        | Road Slope (%)        | 0.6   | N/A                    | Clear Space?                | N/A   |
|                        | Road X Slope (%)      | 5.6   | N/A                    | Clear Space to XWalk (in)   | N/A   |
| N/A                    | Any Obstructions?     | N/A   | N/A                    | Storm Grate/Utility Hazard? | N/A   |
|                        | Obstruction Type      |       |                        | Storm Grate/Utility Type    |       |
|                        |                       | N/A   |                        |                             | N/A   |