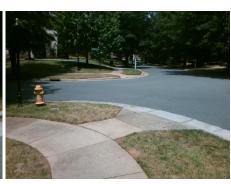

## Field Measurements/Component Compliance

Street 1 Name Stop Condition-Street 2 Street 2 Name Stop Condition-Street 1 **PEMSWOOD ST** None **PURCHASE ST** StopSign

Remove & Replace Curb Ramp With Two New Directional Ramps or Equivalent.

Surveyor Notes: N/A

PROW/ADA:

Not Found, R304.2.2, R304.5.3

Total Cost: 3200.00

| Compliance Description |                       | Data  | Compliance Description |                             | Data  |
|------------------------|-----------------------|-------|------------------------|-----------------------------|-------|
| N/A                    | Ramp Length (in)      | 95.0  | No                     | Ramp Slope (%)              | 8.8   |
| Yes                    | Ramp Width (in)       | 53.0  | No                     | Ramp XSlope (%)             | 5.3   |
| N/A                    | Flare Type LT         | N/A   | N/A                    | Flare Type RT               | N/A   |
| N/A                    | Flare Slope LT (%)    | N/A   | N/A                    | Flare Slope RT (%)          | N/A   |
| N/A                    | Flare Traversable LT? | N/A   | N/A                    | Flare Traversable RT?       | N/A   |
| N/A                    | Landing Length (in)   | N/A   | N/A                    | DWS Provided?               | N/A   |
| N/A                    | Landing Width (in)    | N/A   | N/A                    | DWS Contrast?               | N/A   |
| N/A                    | Landing Slope (%)     | N/A   | N/A                    | DWS Length (in)             | N/A   |
| N/A                    | Landing X Slope (%)   | N/A   | N/A                    | DWS Full Width?             | N/A   |
| N/A                    | Landing Curb? (Y/N)   | N/A   | N/A                    | DWS Offset (in)             | N/A   |
| N/A                    | Shared Landing?       | N/A   |                        |                             |       |
| N/A                    | Gutter Ponding?       | N/A   | N/A                    | Gutter Slope (%)            | N/A   |
| N/A                    | Gutter Lip Ht (in)    | N/A   | N/A                    | Gutter X Slope (%)          | N/A   |
| N/A                    | Painted X Walk1?      | No    | N/A                    | Painted X Walk2?            | No    |
|                        | X Walk 1 Direction    | To NE |                        | X Walk 2 Direction          | To NW |
| N/A                    | X Walk 1 Width (in)   | N/A   | N/A                    | X Walk 2 Width (in)         | N/A   |
|                        | X Walk 1 Slope (%)    | 3.0   |                        | X Walk 2 Slope (%)          | 3.4   |
|                        | X Walk 1 X Slope (%)  | 0.6   |                        | X Walk 2 X Slope (%)        | 3.0   |
| N/A                    | Ramp inside XWalk1?   | N/A   | N/A                    | Ramp inside XWalk2?         | N/A   |
|                        | Road Slope (%)        | 0.6   | N/A                    | Clear Space?                | N/A   |
|                        | Road X Slope (%)      | 5.6   | N/A                    | Clear Space to XWalk (in)   | N/A   |
| N/A                    | Any Obstructions?     | N/A   | N/A                    | Storm Grate/Utility Hazard? | N/A   |
|                        | Obstruction Type      |       |                        | Storm Grate/Utility Type    |       |
|                        |                       | N/A   |                        |                             | N/A   |