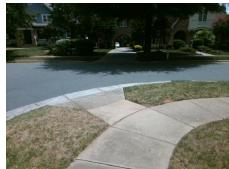

## Field Measurements/Component Compliance

Street 1 Name Stop Condition-Street 2 Street 2 Name Stop Condition-Street 1 **PEMSWOOD ST** None **PURCHASE ST** StopSign

Remove & Replace Curb Ramp With Two New Directional Ramps or Equivalent.

Surveyor Notes: N/A

PROW/ADA:

Not Found, R304.2.2, R304.5.3

Total Cost: 3200.00

| Compliance Description |                       | Data  | Compliance Description |                             | Data  |
|------------------------|-----------------------|-------|------------------------|-----------------------------|-------|
| N/A                    | Ramp Length (in)      | 95.0  | No                     | Ramp Slope (%)              | 8.8   |
| Yes                    | Ramp Width (in)       | 53.0  | No                     | Ramp XSlope (%)             | 5.3   |
| N/A                    | Flare Type LT         | N/A   | N/A                    | Flare Type RT               | N/A   |
| N/A                    | Flare Slope LT (%)    | N/A   | N/A                    | Flare Slope RT (%)          | N/A   |
| N/A                    | Flare Traversable LT? | N/A   | N/A                    | Flare Traversable RT?       | N/A   |
| N/A                    | Landing Length (in)   | N/A   | N/A                    | DWS Provided?               | N/A   |
| N/A                    | Landing Width (in)    | N/A   | N/A                    | DWS Contrast?               | N/A   |
| N/A                    | Landing Slope (%)     | N/A   | N/A                    | DWS Length (in)             | N/A   |
| N/A                    | Landing X Slope (%)   | N/A   | N/A                    | DWS Full Width?             | N/A   |
| N/A                    | Landing Curb? (Y/N)   | N/A   | N/A                    | DWS Offset (in)             | N/A   |
| N/A                    | Shared Landing?       | N/A   |                        |                             |       |
| N/A                    | Gutter Ponding?       | N/A   | N/A                    | Gutter Slope (%)            | N/A   |
| N/A                    | Gutter Lip Ht (in)    | N/A   | N/A                    | Gutter X Slope (%)          | N/A   |
| N/A                    | Painted X Walk1?      | No    | N/A                    | Painted X Walk2?            | No    |
|                        | X Walk 1 Direction    | To NE |                        | X Walk 2 Direction          | To NW |
| N/A                    | X Walk 1 Width (in)   | N/A   | N/A                    | X Walk 2 Width (in)         | N/A   |
|                        | X Walk 1 Slope (%)    | 3.0   |                        | X Walk 2 Slope (%)          | 3.4   |
|                        | X Walk 1 X Slope (%)  | 0.6   |                        | X Walk 2 X Slope (%)        | 3.0   |
| N/A                    | Ramp inside XWalk1?   | N/A   | N/A                    | Ramp inside XWalk2?         | N/A   |
|                        | Road Slope (%)        | 0.6   | N/A                    | Clear Space?                | N/A   |
|                        | Road X Slope (%)      | 5.6   | N/A                    | Clear Space to XWalk (in)   | N/A   |
| N/A                    | Any Obstructions?     | N/A   | N/A                    | Storm Grate/Utility Hazard? | N/A   |
|                        | Obstruction Type      |       |                        | Storm Grate/Utility Type    |       |
|                        |                       | N/A   |                        |                             | N/A   |