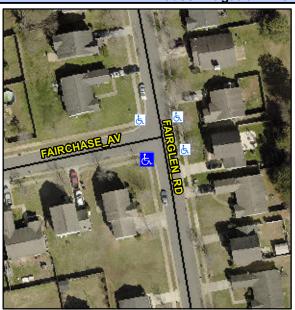

## Access Compliance Report Public Rights-of-Way (Curb Ramps)

Intersection ID: 28844Main Street: FAIRCHASE\_AVCross Street: FAIRGLEN\_RDLocation: SWADA ID: 081CB6CE1B32Ramp Type: PerpDiagInitial Pass/Fail: Fail Overall Compliance: No Severity Score: 25