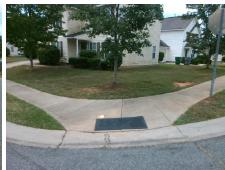

## Field Measurements/Component Compliance

Street 1 Name
Stop Condition-Street 2
Street 2 Name
Stop Condition-Street 1

FAIRGLEN RD None FAIRCHASE AV StopSign Possible Solutions:

Remove & Replace Curb Ramp With Two New Directional Ramps or Ye Equivalent.

N//

Surveyor Notes:

N/A

N//

PROW/ADA:

Not Found, R304.5.3

Total Cost: \$ 3200.00

| Field Measurements/Component Compliance |                       |      |      |                             |      |
|-----------------------------------------|-----------------------|------|------|-----------------------------|------|
| Compliance Description                  |                       | Data | Comp | liance Description          | Data |
| N/A                                     | Ramp Length (in)      | 93.5 | Yes  | Ramp Slope (%)              | 5.2  |
| Yes                                     | Ramp Width (in)       | 48.0 | No   | Ramp XSlope (%)             | 8.4  |
| N/A                                     | Flare Type LT         | N/A  | N/A  | Flare Type RT               | N/A  |
| N/A                                     | Flare Slope LT (%)    | N/A  | N/A  | Flare Slope RT (%)          | N/A  |
| N/A                                     | Flare Traversable LT? | N/A  | N/A  | Flare Traversable RT?       | N/A  |
| N/A                                     | Landing Length (in)   | N/A  | N/A  | DWS Provided?               | N/A  |
| N/A                                     | Landing Width (in)    | N/A  | N/A  | DWS Contrast?               | N/A  |
| N/A                                     | Landing Slope (%)     | N/A  | N/A  | DWS Length (in)             | N/A  |
| N/A                                     | Landing X Slope (%)   | N/A  | N/A  | DWS Full Width?             | N/A  |
| N/A                                     | Landing Curb? (Y/N)   | N/A  | N/A  | DWS Offset (in)             | N/A  |
| N/A                                     | Shared Landing?       | N/A  |      |                             |      |
| N/A                                     | Gutter Ponding?       | N/A  | N/A  | Gutter Slope (%)            | N/A  |
| N/A                                     | Gutter Lip Ht (in)    | N/A  | N/A  | Gutter X Slope (%)          | N/A  |
| N/A                                     | Painted X Walk1?      | No   | N/A  | Painted X Walk2?            | No   |
|                                         | X Walk 1 Direction    | To E |      | X Walk 2 Direction          | To N |
| N/A                                     | X Walk 1 Width (in)   | N/A  | N/A  | X Walk 2 Width (in)         | N/A  |
|                                         | X Walk 1 Slope (%)    | 1.3  |      | X Walk 2 Slope (%)          | 7.8  |
|                                         | X Walk 1 X Slope (%)  | 7.7  |      | X Walk 2 X Slope (%)        | 1.9  |
| N/A                                     | Ramp inside XWalk1?   | N/A  | N/A  | Ramp inside XWalk2?         | N/A  |
|                                         | Road Slope (%)        | 5.7  | N/A  | Clear Space?                | N/A  |
|                                         | Road X Slope (%)      | 5.3  | N/A  | Clear Space to XWalk (in)   | N/A  |
| N/A                                     | Any Obstructions?     | N/A  | N/A  | Storm Grate/Utility Hazard? | N/A  |
|                                         | Obstruction Type      |      |      | Storm Grate/Utility Type    |      |
|                                         |                       | N/A  |      |                             | N/A  |
|                                         |                       |      | Yes  | Surface Condition? (G/P)    | Good |
|                                         |                       |      |      |                             |      |