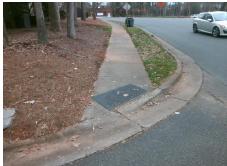

## Access Compliance Report Public Rights-of-Way (Curb Ramps)

Intersection ID: 10030167 Main Street: LATROBE\_DR Cross Street: N/A Location: SE

ADA ID: 0827BAC71A60 Ramp Type: Directional1 Initial Pass/Fail: Fail Overall Compliance: No Severity Score: 21.25

|  | S.C. 13.5 |  |
|--|-----------|--|
|  |           |  |
|  |           |  |
|  |           |  |
|  |           |  |

Total Cost:

1600.00

| Field Measurements/Component Compliance |                       |       |      |                             |      |  |  |
|-----------------------------------------|-----------------------|-------|------|-----------------------------|------|--|--|
| Comp                                    | liance Description    | Data  | Comp | liance Description          | Data |  |  |
| N/A                                     | Ramp Length (in)      | 48.0  | N/A  | Grade Break?                | N/A  |  |  |
| No                                      | Ramp Width (in)       | 42.0  | N/A  | Grade Break Slope (%)       | 0.0  |  |  |
| Yes                                     | Ramp Slope (%)        | 3.9   | N/A  | Grade Break XSlope (%)      | 0.0  |  |  |
| No                                      | Ramp XSlope (%)       | 5.8   |      |                             |      |  |  |
| N/A                                     | Flare Type LT         | N/A   | N/A  | Flare Type RT               | N/A  |  |  |
| N/A                                     | Flare Slope LT (%)    | N/A   | N/A  | Flare Slope RT (%)          | 0.0  |  |  |
| N/A                                     | Flare Traversable LT? | N/A   | N/A  | Flare Traversable RT?       | N/A  |  |  |
| N/A                                     | Landing Length (in)   | 0.0   | N/A  | DWS Provided?               | N/A  |  |  |
| N/A                                     | Landing Width (in)    | 0.0   | N/A  | DWS Contrast?               | N/A  |  |  |
| N/A                                     | Landing Slope (%)     | 0.0   | N/A  | DWS Length (in)             | N/A  |  |  |
| N/A                                     | Landing X Slope (%)   | 0.0   | N/A  | DWS Full Width?             | N/A  |  |  |
| N/A                                     | Landing Curb? (Y/N)   | N/A   | N/A  | DWS Offset LT (in)          | N/A  |  |  |
| N/A                                     | Shared Landing?       | N/A   | N/A  | DWS Offset RT (in)          | N/A  |  |  |
| N/A                                     | Gutter Ponding?       | 0.0   | N/A  | Gutter Slope (%)            | N/A  |  |  |
| N/A                                     | Gutter Lip Ht (in)    | 4.0   | N/A  | Gutter X Slope (%)          | N/A  |  |  |
| N/A                                     | Painted X Walk1?      | No    |      | Road Slope (%)              | 5.5  |  |  |
|                                         | X Walk 1 Direction    | To NW |      | Road X Slope (%)            | 6.4  |  |  |
|                                         | X Walk 1 Width (in)   | N/A   |      | Clear Space?                | N/A  |  |  |
|                                         | X Walk 1 Slope (%)    | 5.5   | N/A  | Clear Space to XWalk (in)   | N/A  |  |  |
|                                         | X Walk 1 X Slope (%)  | 6.4   | N/A  | Storm Grate/Utility Hazard? | N/A  |  |  |
| N/A                                     | Ramp inside XWalk1?   | N/A   |      | Storm Grate/Utility Type    |      |  |  |
| N/A                                     | Any Obstructions?     | N/A   |      |                             | N/A  |  |  |
|                                         | Obstruction Type      |       | Yes  | Surface Condition? (G/P)    | Good |  |  |
|                                         |                       | N/A   | N/A  | Curb Slope (%)              | 11.4 |  |  |