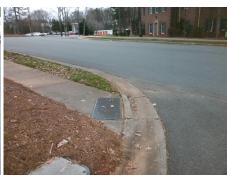

## Access Compliance Report Public Rights-of-Way (Curb Ramps)

Intersection ID: 10030167 Main Street: LATROBE\_DR Cross Street: N/A Location: SE

ADA ID: 0827BAC71A60 Ramp Type: Directional1 Initial Pass/Fail: Fail Overall Compliance: No Severity Score: 21.25

|  | S.C. 13.5 |  |
|--|-----------|--|
|  |           |  |
|  |           |  |
|  |           |  |
|  |           |  |

Total Cost:

1600.00

| Field Measurements/Component Compliance |                       |       |      |                             |      |  |  |
|-----------------------------------------|-----------------------|-------|------|-----------------------------|------|--|--|
| Comp                                    | liance Description    | Data  | Comp | liance Description          | Data |  |  |
| N/A                                     | Ramp Length (in)      | 48.0  | N/A  | Grade Break?                | N/A  |  |  |
| No                                      | Ramp Width (in)       | 42.0  | N/A  | Grade Break Slope (%)       | 0.0  |  |  |
| Yes                                     | Ramp Slope (%)        | 3.9   | N/A  | Grade Break XSlope (%)      | 0.0  |  |  |
| No                                      | Ramp XSlope (%)       | 5.8   |      |                             |      |  |  |
| N/A                                     | Flare Type LT         | N/A   | N/A  | Flare Type RT               | N/A  |  |  |
| N/A                                     | Flare Slope LT (%)    | N/A   | N/A  | Flare Slope RT (%)          | 0.0  |  |  |
| N/A                                     | Flare Traversable LT? | N/A   | N/A  | Flare Traversable RT?       | N/A  |  |  |
| N/A                                     | Landing Length (in)   | 0.0   | N/A  | DWS Provided?               | N/A  |  |  |
| N/A                                     | Landing Width (in)    | 0.0   | N/A  | DWS Contrast?               | N/A  |  |  |
| N/A                                     | Landing Slope (%)     | 0.0   | N/A  | DWS Length (in)             | N/A  |  |  |
| N/A                                     | Landing X Slope (%)   | 0.0   | N/A  | DWS Full Width?             | N/A  |  |  |
| N/A                                     | Landing Curb? (Y/N)   | N/A   | N/A  | DWS Offset LT (in)          | N/A  |  |  |
| N/A                                     | Shared Landing?       | N/A   | N/A  | DWS Offset RT (in)          | N/A  |  |  |
| N/A                                     | Gutter Ponding?       | 0.0   | N/A  | Gutter Slope (%)            | N/A  |  |  |
| N/A                                     | Gutter Lip Ht (in)    | 4.0   | N/A  | Gutter X Slope (%)          | N/A  |  |  |
| N/A                                     | Painted X Walk1?      | No    |      | Road Slope (%)              | 5.5  |  |  |
|                                         | X Walk 1 Direction    | To NW |      | Road X Slope (%)            | 6.4  |  |  |
|                                         | X Walk 1 Width (in)   | N/A   |      | Clear Space?                | N/A  |  |  |
|                                         | X Walk 1 Slope (%)    | 5.5   | N/A  | Clear Space to XWalk (in)   | N/A  |  |  |
|                                         | X Walk 1 X Slope (%)  | 6.4   | N/A  | Storm Grate/Utility Hazard? | N/A  |  |  |
| N/A                                     | Ramp inside XWalk1?   | N/A   |      | Storm Grate/Utility Type    |      |  |  |
| N/A                                     | Any Obstructions?     | N/A   |      |                             | N/A  |  |  |
|                                         | Obstruction Type      |       | Yes  | Surface Condition? (G/P)    | Good |  |  |
|                                         |                       | N/A   | N/A  | Curb Slope (%)              | 11.4 |  |  |