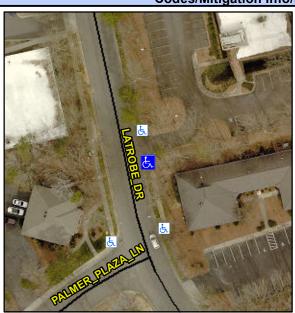

## Access Compliance Report Public Rights-of-Way (Curb Ramps)

Intersection ID: 10030167 Main Street: LATROBE\_DR Cross Street: N/A Location: SE

ADA ID: 0827BAC71A60 Ramp Type: Directional1 Initial Pass/Fail: Fail Overall Compliance: No Severity Score: 21.25