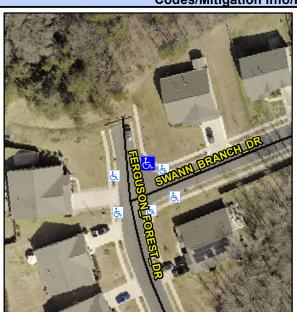

## **Access Compliance Report Public Rights-of-Way** (Curb Ramps)

Intersection ID: 43649 Main Street: FERGUSON\_FOREST\_DR Cross Street: SWANN\_BRANCH\_DR Location: NE **Overall Compliance: No Severity Score:** ADA ID: 082C0BF827A1 Ramp Type: Perp Initial Pass/Fail: Fail 8.75