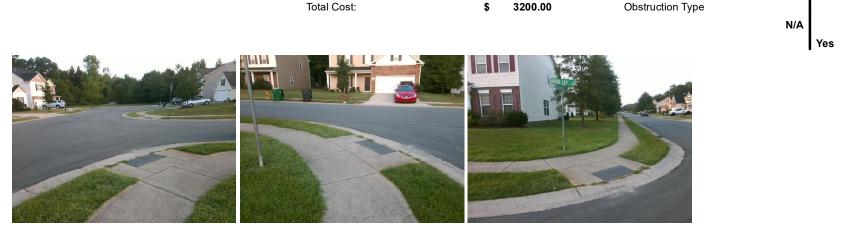

## Access Compliance Report Public Rights-of-Way (Curb Ramps)

| · · · · · · · · · · · · · · · · · · ·   |                                                  |                              |        |                                         |                       |                   |                    |                             |            |  |
|-----------------------------------------|--------------------------------------------------|------------------------------|--------|-----------------------------------------|-----------------------|-------------------|--------------------|-----------------------------|------------|--|
| Intersection ID: 46683                  | ntersection ID: 46683 Main Street: GOLDFIELDS_DR |                              |        | reet:                                   | ABODE_LILY_LN         | Location:         | SE                 |                             |            |  |
| ADA ID: 082C83CDE3D0                    | DA ID: 082C83CDE3D0 Ramp Type: PerpDiag          |                              |        | ss/Fa                                   | nil: Fail Overall C   | o Severity Score: | 21.25              |                             |            |  |
| Codes/Mitigation Info/Possible Solution |                                                  |                              |        | Field Measurements/Component Compliance |                       |                   |                    |                             |            |  |
| Possible Solutions:                     |                                                  |                              |        | Compliance Description Data Complia     |                       |                   | liance Description | Data                        |            |  |
|                                         | A V                                              | Remove & Replace Curb Ramp W | -      | N/A                                     | Ramp Length (in)      | 98.5              | No                 | Ramp Slope (%)              | 9.2        |  |
|                                         |                                                  | Two New Directional Ramps or |        | No                                      | Ramp Width (in)       | 47.5              |                    | Ramp XSlope (%)             | 1.0        |  |
|                                         |                                                  | Equivalent.                  |        | N/A                                     | Flare Type LT         | N/A               | N/A                | Flare Type RT               | N/A        |  |
| A A A A A A A A A A A A A A A A A A A   | . I man                                          |                              |        | N/A                                     | Flare Slope LT (%)    | N/A               | N/A                | Flare Slope RT (%)          | N/A        |  |
|                                         | ALL REAL                                         |                              |        | V/A                                     | Flare Traversable LT? | N/A               | N/A                | Flare Traversable RT?       | N/A        |  |
| 6                                       | NEODE E                                          |                              |        | ∿/A                                     | Landing Length (in)   | N/A               | N/A                | DWS Provided?               | N/A        |  |
|                                         |                                                  | Surveyor Notes:              |        | V/A                                     | Landing Width (in)    | N/A               | N/A                | DWS Contrast?               | N/A        |  |
|                                         |                                                  |                              |        | N/A                                     | <b>3</b> ( )          | N/A               | N/A                |                             | N/A<br>N/A |  |
|                                         |                                                  | N/A                          |        |                                         | Landing Slope (%)     |                   |                    | DWS Length (in)             |            |  |
| PROW/ADA:<br>R304.5.1, R304.2.2         |                                                  |                              |        | N/A                                     | Landing X Slope (%)   | N/A               | N/A                | DWS Full Width?             | N/A        |  |
|                                         |                                                  |                              |        | N/A                                     | Landing Curb? (Y/N)   | N/A               | N/A                | DWS Offset (in)             | N/A        |  |
|                                         |                                                  |                              |        | N/A                                     | Shared Landing?       | N/A               |                    |                             |            |  |
|                                         |                                                  |                              | 1      | N/A                                     | Gutter Ponding?       | N/A               | N/A                | Gutter Slope (%)            | N/A        |  |
|                                         |                                                  |                              | ١      | N/A                                     | Gutter Lip Ht (in)    | N/A               | N/A                | Gutter X Slope (%)          | N/A        |  |
|                                         |                                                  |                              | 1      | N/A                                     | Painted X Walk1?      | No                | N/A                | Painted X Walk2?            | No         |  |
|                                         |                                                  |                              |        |                                         | X Walk 1 Direction    | To N              |                    | X Walk 2 Direction          | To W       |  |
|                                         |                                                  |                              | 1      | N/A                                     | X Walk 1 Width (in)   | N/A               | N/A                | X Walk 2 Width (in)         | N/A        |  |
| Street 1 Name                           | ABODE LILY LN                                    |                              |        |                                         | X Walk 1 Slope (%)    | 2.8               |                    | X Walk 2 Slope (%)          | 2.7        |  |
| Stop Condition-Street 2                 | StopSign                                         |                              |        |                                         | X Walk 1 X Slope (%)  | 1.3               |                    | X Walk 2 X Slope (%)        | 2.6        |  |
| Street 2 Name                           | GOLDFIELDS DR                                    |                              | 1      | N/A                                     | Ramp inside XWalk1?   | N/A               | N/A                | Ramp inside XWalk2?         | N/A        |  |
| Stop Condition-Street 1                 | None                                             |                              |        |                                         | Road Slope (%)        | 1.7               | N/A                | Clear Space?                | N/A        |  |
|                                         |                                                  |                              |        |                                         | Road X Slope (%)      | 3.9               | N/A                | Clear Space to XWalk (in)   | N/A        |  |
|                                         |                                                  |                              |        | N/A                                     | Any Obstructions?     | N/A               | N/A                | Storm Grate/Utility Hazard? | N/A        |  |
|                                         |                                                  | Total Cost: \$ 3             | 200.00 |                                         | Obstruction Type      |                   |                    | Storm Grate/Utility Type    |            |  |
|                                         |                                                  | Ψ                            |        |                                         |                       | N/A               | 1                  |                             | N/A        |  |
|                                         |                                                  |                              |        |                                         |                       | 17/4              |                    |                             | 10/5       |  |