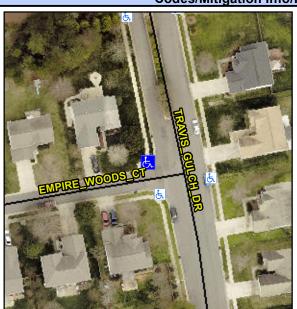

## **Access Compliance Report Public Rights-of-Way** (Curb Ramps)

Intersection ID: 32303 Main Street: EMPIRE\_WOODS\_CT Cross Street: TRAVIS\_GULCH\_DR Location: NW

ADA ID: 082DABFEBA23 Ramp Type: Perp Initial Pass/Fail: Fail **Overall Compliance: No** Severity Score: 13.75