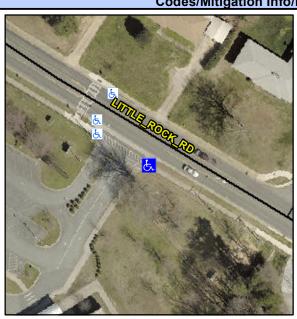

## **Access Compliance Report Public Rights-of-Way** (Curb Ramps)

Intersection ID: N/A Main Street: LITTLE ROCK RD **Cross Street: N/A** Location: ADA ID: 08325886692B Ramp Type: PerpDiag Initial Pass/Fail: Pass **Overall Compliance: No** Severity Score: 10.25

**Codes/Mitigation Info/Possible Solution** 

None

None

LITTLE ROCK RD Street 1 Name Stop Condition-Street 2 Street 2 Name **ENTRANCE** Stop Condition-Street 1

Possible Solutions: **Remove & Replace Curb Ramp With** Two New Directional Ramps or Equivalent. Surveyor Notes: N/A PROW/ADA: Not Found, R304.2.1, R304.2.2-Perp, R304.3.2-Para, R304.5.3