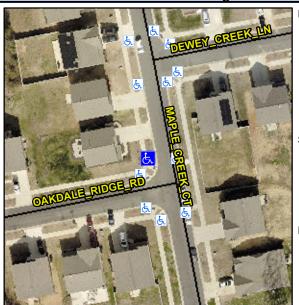

## **Access Compliance Report Public Rights-of-Way** (Curb Ramps)

Intersection ID: 54156 Main Street: OAKDALE\_RIDGE\_RD Cross Street: MAPLE\_CREEK\_CT Location: NW **Overall Compliance: No** ADA ID: 0832D8E39F72 Ramp Type: Perp Initial Pass/Fail: Fail **Severity Score:** 8.75