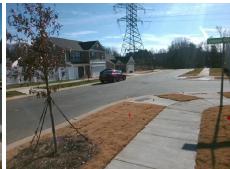

## **Access Compliance Report Public Rights-of-Way** (Curb Ramps)

Intersection ID: 54156 Main Street: OAKDALE\_RIDGE\_RD Cross Street: MAPLE\_CREEK\_CT Location: NW **Overall Compliance: No** ADA ID: 0832D8E39F72 Ramp Type: Perp Initial Pass/Fail: Fail **Severity Score:** 8.75