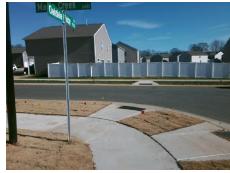

## **Access Compliance Report Public Rights-of-Way** (Curb Ramps)

Intersection ID: 54156 Main Street: OAKDALE\_RIDGE\_RD Cross Street: MAPLE\_CREEK\_CT Location: NW **Overall Compliance: No** ADA ID: 0832D8E39F72 Ramp Type: Perp Initial Pass/Fail: Fail **Severity Score:** 8.75