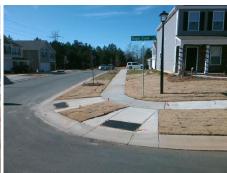

## **Access Compliance Report Public Rights-of-Way** (Curb Ramps)

Intersection ID: 54156 Main Street: OAKDALE\_RIDGE\_RD Cross Street: MAPLE\_CREEK\_CT Location: NW **Overall Compliance: No** ADA ID: 0832D8E39F72 Ramp Type: Perp Initial Pass/Fail: Fail **Severity Score:** 8.75