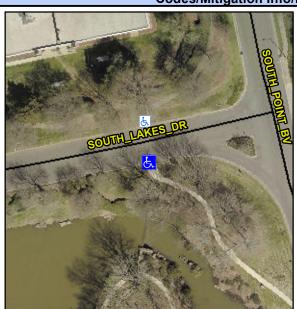

## Access Compliance Report Public Rights-of-Way (Curb Ramps)

Intersection ID: 10038403 Main Street: SOUTH\_LAKES\_DR Cross Street: N/A Location: S

ADA ID: 083BC060B331 Ramp Type: Perp Initial Pass/Fail: Fail Overall Compliance: No Severity Score: 21.25