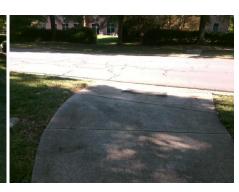

## Field Measurements/Component Compliance

Street 1 Name
South Lakes DR
Stop Condition-Street 2
None
Street 2 Name
N/A
Stop Condition-Street 1
N/A

Total Cost: \$ 1850.00

| Compliance Description |                       | Data |     | iance Description           | Data |
|------------------------|-----------------------|------|-----|-----------------------------|------|
| N/A                    | Ramp Length (in)      | 59.0 | No  | Ramp Slope (%)              | 10.2 |
| No                     | Ramp Width (in)       | 40.0 | Yes | Ramp XSlope (%)             | 0.4  |
| N/A                    | Flare Type LT         | N/A  | N/A | Flare Type RT               | N/A  |
| N/A                    | Flare Slope LT (%)    | N/A  | N/A | Flare Slope RT (%)          | N/A  |
| N/A                    | Flare Traversable LT? | N/A  | N/A | Flare Traversable RT?       | N/A  |
| N/A                    | Landing Length (in)   | N/A  | N/A | DWS Provided?               | N/A  |
| N/A                    | Landing Width (in)    | N/A  | N/A | DWS Contrast?               | N/A  |
| N/A                    | Landing Slope (%)     | N/A  | N/A | DWS Length (in)             | N/A  |
| N/A                    | Landing X Slope (%)   | N/A  | N/A | DWS Full Width?             | N/A  |
| N/A                    | Landing Curb? (Y/N)   | N/A  | N/A | DWS Offset (in)             | N/A  |
| N/A                    | Shared Landing?       | N/A  |     |                             |      |
| N/A                    | Gutter Ponding?       | N/A  | N/A | Gutter Slope (%)            | N/A  |
| N/A                    | Gutter Lip Ht (in)    | N/A  | N/A | Gutter X Slope (%)          | N/A  |
| N/A                    | Painted X Walk1?      | No   | N/A | Painted X Walk2?            | N/A  |
|                        | X Walk 1 Direction    | To N |     | X Walk 2 Direction          | N/A  |
| N/A                    | X Walk 1 Width (in)   | N/A  | N/A | X Walk 2 Width (in)         | N/A  |
|                        | X Walk 1 Slope (%)    | 0.6  |     | X Walk 2 Slope (%)          | N/A  |
|                        | X Walk 1 X Slope (%)  | 0.4  |     | X Walk 2 X Slope (%)        | N/A  |
| N/A                    | Ramp inside XWalk1?   | N/A  | N/A | Ramp inside XWalk2?         | N/A  |
|                        | Road Slope (%)        | N/A  | N/A | Clear Space?                | N/A  |
|                        | Road X Slope (%)      | N/A  | N/A | Clear Space to XWalk (in)   | N/A  |
| N/A                    | Any Obstructions?     | N/A  | N/A | Storm Grate/Utility Hazard? | N/A  |
|                        | Obstruction Type      |      |     | Storm Grate/Utility Type    |      |
|                        |                       | N/A  |     |                             | N/A  |
|                        |                       |      | Yes | Surface Condition? (G/P)    | Good |