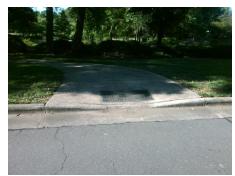

## Field Measurements/Component Compliance

Street 1 Name
South Lakes DR
Stop Condition-Street 2
None
Street 2 Name
N/A
Stop Condition-Street 1
N/A

Total Cost: \$ 1850.00

| Compliance Description |                       | Data |     | iance Description           | Data |
|------------------------|-----------------------|------|-----|-----------------------------|------|
| N/A                    | Ramp Length (in)      | 59.0 | No  | Ramp Slope (%)              | 10.2 |
| No                     | Ramp Width (in)       | 40.0 | Yes | Ramp XSlope (%)             | 0.4  |
| N/A                    | Flare Type LT         | N/A  | N/A | Flare Type RT               | N/A  |
| N/A                    | Flare Slope LT (%)    | N/A  | N/A | Flare Slope RT (%)          | N/A  |
| N/A                    | Flare Traversable LT? | N/A  | N/A | Flare Traversable RT?       | N/A  |
| N/A                    | Landing Length (in)   | N/A  | N/A | DWS Provided?               | N/A  |
| N/A                    | Landing Width (in)    | N/A  | N/A | DWS Contrast?               | N/A  |
| N/A                    | Landing Slope (%)     | N/A  | N/A | DWS Length (in)             | N/A  |
| N/A                    | Landing X Slope (%)   | N/A  | N/A | DWS Full Width?             | N/A  |
| N/A                    | Landing Curb? (Y/N)   | N/A  | N/A | DWS Offset (in)             | N/A  |
| N/A                    | Shared Landing?       | N/A  |     |                             |      |
| N/A                    | Gutter Ponding?       | N/A  | N/A | Gutter Slope (%)            | N/A  |
| N/A                    | Gutter Lip Ht (in)    | N/A  | N/A | Gutter X Slope (%)          | N/A  |
| N/A                    | Painted X Walk1?      | No   | N/A | Painted X Walk2?            | N/A  |
|                        | X Walk 1 Direction    | To N |     | X Walk 2 Direction          | N/A  |
| N/A                    | X Walk 1 Width (in)   | N/A  | N/A | X Walk 2 Width (in)         | N/A  |
|                        | X Walk 1 Slope (%)    | 0.6  |     | X Walk 2 Slope (%)          | N/A  |
|                        | X Walk 1 X Slope (%)  | 0.4  |     | X Walk 2 X Slope (%)        | N/A  |
| N/A                    | Ramp inside XWalk1?   | N/A  | N/A | Ramp inside XWalk2?         | N/A  |
|                        | Road Slope (%)        | N/A  | N/A | Clear Space?                | N/A  |
|                        | Road X Slope (%)      | N/A  | N/A | Clear Space to XWalk (in)   | N/A  |
| N/A                    | Any Obstructions?     | N/A  | N/A | Storm Grate/Utility Hazard? | N/A  |
|                        | Obstruction Type      |      |     | Storm Grate/Utility Type    |      |
|                        |                       | N/A  |     |                             | N/A  |
|                        |                       |      | Yes | Surface Condition? (G/P)    | Good |