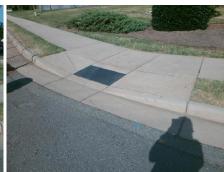

Yes

Intersection ID: 5598 Main Street: MALLARD\_CREEK\_RD Cross Street: MALLARD\_PARK\_DR Location: W

ADA ID: 08414E32E16B Ramp Type: Combination2 Initial Pass/Fail: Fail Overall Compliance: No Severity Score: 13.75

## Field Measurements/Component Compliance

Street 1 Name
Signal
Stop Condition-Street 1
MALLARD CREEK RD
Street 2 Name
N/A
Stop Condition-Street 2
N/A

Possible Solutions:

Remove & Replace Entire Ramp.

Surveyor Notes: