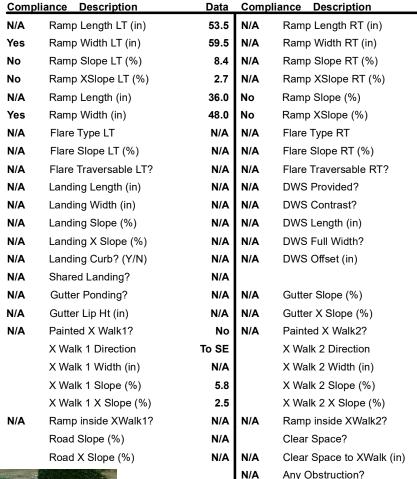

## Access Compliance Report Public Rights-of-Way (Curb Ramps)

Data

N/A

N/A

N/A

N/A

8.8

3.4

N/A

Good 9.8

**Obstruction Type** 

Curb Slope (%)

Storm Grate/Utility Hazard?

Storm Grate/Utility Type

Surface Condition? (G/P)

N/A

## Field Measurements/Component Compliance

Street 1 Name
Signal
Stop Condition-Street 1
MALLARD CREEK RD
Street 2 Name
N/A
Stop Condition-Street 2
N/A

Possible Solutions:

Remove & Replace Entire Ramp.

Surveyor Notes: