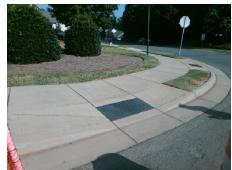

Yes

Intersection ID: 5598 Main Street: MALLARD\_CREEK\_RD Cross Street: MALLARD\_PARK\_DR Location: W

ADA ID: 08414E32E16B Ramp Type: Combination2 Initial Pass/Fail: Fail Overall Compliance: No Severity Score: 13.75

## Field Measurements/Component Compliance

Street 1 Name
Signal
Stop Condition-Street 1
MALLARD CREEK RD
Street 2 Name
N/A
Stop Condition-Street 2
N/A

Possible Solutions:

Remove & Replace Entire Ramp.

Surveyor Notes: