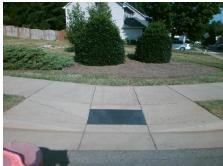

Yes

Intersection ID: 5598 Main Street: MALLARD\_CREEK\_RD Cross Street: MALLARD\_PARK\_DR Location: W

ADA ID: 08414E32E16B Ramp Type: Combination2 Initial Pass/Fail: Fail Overall Compliance: No Severity Score: 13.75

## Field Measurements/Component Compliance

Street 1 Name
Signal
Stop Condition-Street 1
MALLARD CREEK RD
Street 2 Name
N/A
Stop Condition-Street 2
N/A

Possible Solutions:

Remove & Replace Entire Ramp.

Surveyor Notes: