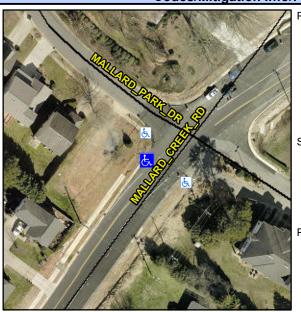

Yes

Intersection ID: 5598 Main Street: MALLARD\_CREEK\_RD Cross Street: MALLARD\_PARK\_DR Location: W

ADA ID: 08414E32E16B Ramp Type: Combination2 Initial Pass/Fail: Fail Overall Compliance: No Severity Score: 13.75

## Field Measurements/Component Compliance

Street 1 Name
Signal
Stop Condition-Street 1
MALLARD CREEK RD
Street 2 Name
N/A
Stop Condition-Street 2
N/A

Possible Solutions:

Remove & Replace Entire Ramp.

Surveyor Notes: