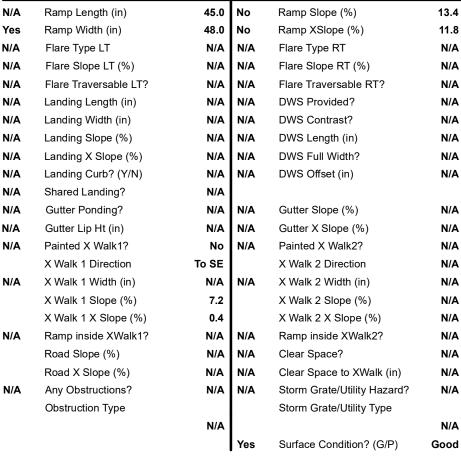

## Field Measurements/Component Compliance

Compliance Description

Data

Street 1 Name

KILLARNEY PL
Stop Condition-Street 2
StopSign
Street 2 Name

N/A
Stop Condition-Street 1

N/A

Possible Solutions:

Remove & Replace Entire Ramp.

N/A Ramp Length (in)
Yes Ramp Width (in)
N/A Flare Type LT
N/A Flare Slope LT (%)
N/A Landing Length (in)

Surveyor Notes:
N/A Landing Width (in)
N/A Landing Slope (%)
N/A Landing X Slope (%)
N/A Landing Curb? (Y/N
N/A Shared Landing?

PROW/ADA:
N/A Gutter Ponding?
N/A Gutter Lip Ht (in)
N/A Painted X Walk1?
X Walk 1 Direction
N/A X Walk 1 Width (in)

Total Cost: \$ 1850.00