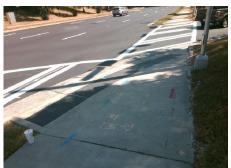

## Access Compliance Report Public Rights-of-Way (Curb Ramps)

Intersection ID: 13430 Main Street: 3RD\_ST Cross Street: JOHN\_BELK\_FY Location: W

ADA ID: 084C2A4950C3 Ramp Type: BlendTrans1 Initial Pass/Fail: Fail Overall Compliance: No Severity Score: 12.5

Surveyor Notes:

N/A

PROW/ADA:

Not Found, R304.5.3

Not Found, R304.5.3

Total Cost: \$ 3200.00

| Field Measurements/Component Compliance |                       |       |                        |                             |       |
|-----------------------------------------|-----------------------|-------|------------------------|-----------------------------|-------|
| Compliance Description                  |                       | Data  | Compliance Description |                             | Data  |
| N/A                                     | Ramp Length (in)      | 248.0 | Yes                    | BlendTrans Slope (%)        | 3.6   |
| Yes                                     | Ramp Width (in)       | 92.0  | No                     | BlendTrans XSlope (%)       | 5.6   |
| N/A                                     | Flare Type LT         | N/A   | N/A                    | Flare Type RT               | N/A   |
| N/A                                     | Flare Slope LT (%)    | N/A   | N/A                    | Flare Slope RT (%)          | N/A   |
| N/A                                     | Flare Traversable LT? | N/A   | N/A                    | Flare Traversable RT?       | N/A   |
| N/A                                     | Landing Length (in)   | N/A   | N/A                    | DWS Provided?               | N/A   |
| N/A                                     | Landing Width (in)    | N/A   | N/A                    | DWS Contrast?               | N/A   |
| N/A                                     | Landing Slope (%)     | N/A   | N/A                    | DWS Length (in)             | N/A   |
| N/A                                     | Landing X Slope (%)   | N/A   | N/A                    | DWS Full Width?             | N/A   |
| N/A                                     | Landing Curb? (Y/N)   | N/A   | N/A                    | DWS Offset (in)             | N/A   |
| N/A                                     | Shared Landing?       | N/A   |                        |                             |       |
| N/A                                     | Gutter Ponding?       | N/A   | N/A                    | Gutter Slope (%)            | N/A   |
| N/A                                     | Gutter Lip Ht (in)    | N/A   | N/A                    | Gutter X Slope (%)          | N/A   |
| N/A                                     | Painted X Walk1?      | Yes   | N/A                    | Painted X Walk2?            | Yes   |
|                                         | X Walk 1 Direction    | To SE |                        | X Walk 2 Direction          | To NE |
|                                         | X Walk 1 Width (in)   | 120.0 |                        | X Walk 2 Width (in)         | 120.0 |
|                                         | X Walk 1 Slope (%)    | 2.9   |                        | X Walk 2 Slope (%)          | 2.4   |
|                                         | X Walk 1 X Slope (%)  | 2.9   |                        | X Walk 2 X Slope (%)        | 3.9   |
| N/A                                     | Ramp inside XWalk1?   | Yes   | N/A                    | Ramp inside XWalk2?         | Yes   |
|                                         | Road Slope (%)        | 4.0   |                        | Clear Space?                | N/A   |
|                                         | Road X Slope (%)      | 1.5   | N/A                    | Clear Space to XWalk (in)   | N/A   |
| N/A                                     | Any Obstructions?     | N/A   | N/A                    | Storm Grate/Utility Hazard? | N/A   |
|                                         | Obstruction Type      |       |                        | Storm Grate/Utility Type    |       |
|                                         |                       | N/A   |                        |                             | N/A   |
|                                         |                       |       | Yes                    | Surface Condition? (G/P)    | Good  |
|                                         |                       |       | No                     | Curb Slope (%)              | 5.3   |
|                                         |                       |       |                        |                             |       |