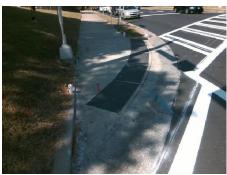

## Access Compliance Report Public Rights-of-Way (Curb Ramps)

Intersection ID: 13430 Main Street: 3RD\_ST Cross Street: JOHN\_BELK\_FY Location: W

ADA ID: 084C2A4950C3 Ramp Type: BlendTrans1 Initial Pass/Fail: Fail Overall Compliance: No Severity Score: 12.5

Surveyor Notes:

N/A

PROW/ADA:

Not Found, R304.5.3

Not Found, R304.5.3

Total Cost: \$ 3200.00

| Field Measurements/Component Compliance |                       |       |                        |                             |       |
|-----------------------------------------|-----------------------|-------|------------------------|-----------------------------|-------|
| Compliance Description                  |                       | Data  | Compliance Description |                             | Data  |
| N/A                                     | Ramp Length (in)      | 248.0 | Yes                    | BlendTrans Slope (%)        | 3.6   |
| Yes                                     | Ramp Width (in)       | 92.0  | No                     | BlendTrans XSlope (%)       | 5.6   |
| N/A                                     | Flare Type LT         | N/A   | N/A                    | Flare Type RT               | N/A   |
| N/A                                     | Flare Slope LT (%)    | N/A   | N/A                    | Flare Slope RT (%)          | N/A   |
| N/A                                     | Flare Traversable LT? | N/A   | N/A                    | Flare Traversable RT?       | N/A   |
| N/A                                     | Landing Length (in)   | N/A   | N/A                    | DWS Provided?               | N/A   |
| N/A                                     | Landing Width (in)    | N/A   | N/A                    | DWS Contrast?               | N/A   |
| N/A                                     | Landing Slope (%)     | N/A   | N/A                    | DWS Length (in)             | N/A   |
| N/A                                     | Landing X Slope (%)   | N/A   | N/A                    | DWS Full Width?             | N/A   |
| N/A                                     | Landing Curb? (Y/N)   | N/A   | N/A                    | DWS Offset (in)             | N/A   |
| N/A                                     | Shared Landing?       | N/A   |                        |                             |       |
| N/A                                     | Gutter Ponding?       | N/A   | N/A                    | Gutter Slope (%)            | N/A   |
| N/A                                     | Gutter Lip Ht (in)    | N/A   | N/A                    | Gutter X Slope (%)          | N/A   |
| N/A                                     | Painted X Walk1?      | Yes   | N/A                    | Painted X Walk2?            | Yes   |
|                                         | X Walk 1 Direction    | To SE |                        | X Walk 2 Direction          | To NE |
|                                         | X Walk 1 Width (in)   | 120.0 |                        | X Walk 2 Width (in)         | 120.0 |
|                                         | X Walk 1 Slope (%)    | 2.9   |                        | X Walk 2 Slope (%)          | 2.4   |
|                                         | X Walk 1 X Slope (%)  | 2.9   |                        | X Walk 2 X Slope (%)        | 3.9   |
| N/A                                     | Ramp inside XWalk1?   | Yes   | N/A                    | Ramp inside XWalk2?         | Yes   |
|                                         | Road Slope (%)        | 4.0   |                        | Clear Space?                | N/A   |
|                                         | Road X Slope (%)      | 1.5   | N/A                    | Clear Space to XWalk (in)   | N/A   |
| N/A                                     | Any Obstructions?     | N/A   | N/A                    | Storm Grate/Utility Hazard? | N/A   |
|                                         | Obstruction Type      |       |                        | Storm Grate/Utility Type    |       |
|                                         |                       | N/A   |                        |                             | N/A   |
|                                         |                       |       | Yes                    | Surface Condition? (G/P)    | Good  |
|                                         |                       |       | No                     | Curb Slope (%)              | 5.3   |
|                                         |                       |       |                        |                             |       |