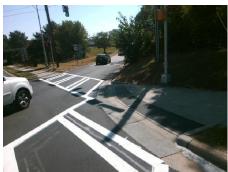

## Access Compliance Report Public Rights-of-Way (Curb Ramps)

Intersection ID: 13430 Main Street: 3RD\_ST Cross Street: JOHN\_BELK\_FY Location: W

ADA ID: 084C2A4950C3 Ramp Type: BlendTrans1 Initial Pass/Fail: Fail Overall Compliance: No Severity Score: 12.5

Surveyor Notes:

N/A

PROW/ADA:

Not Found, R304.5.3

Not Found, R304.5.3

Total Cost: \$ 3200.00

| Field Measurements/Component Compliance |                       |       |                        |                             |       |
|-----------------------------------------|-----------------------|-------|------------------------|-----------------------------|-------|
| Compliance Description                  |                       | Data  | Compliance Description |                             | Data  |
| N/A                                     | Ramp Length (in)      | 248.0 | Yes                    | BlendTrans Slope (%)        | 3.6   |
| Yes                                     | Ramp Width (in)       | 92.0  | No                     | BlendTrans XSlope (%)       | 5.6   |
| N/A                                     | Flare Type LT         | N/A   | N/A                    | Flare Type RT               | N/A   |
| N/A                                     | Flare Slope LT (%)    | N/A   | N/A                    | Flare Slope RT (%)          | N/A   |
| N/A                                     | Flare Traversable LT? | N/A   | N/A                    | Flare Traversable RT?       | N/A   |
| N/A                                     | Landing Length (in)   | N/A   | N/A                    | DWS Provided?               | N/A   |
| N/A                                     | Landing Width (in)    | N/A   | N/A                    | DWS Contrast?               | N/A   |
| N/A                                     | Landing Slope (%)     | N/A   | N/A                    | DWS Length (in)             | N/A   |
| N/A                                     | Landing X Slope (%)   | N/A   | N/A                    | DWS Full Width?             | N/A   |
| N/A                                     | Landing Curb? (Y/N)   | N/A   | N/A                    | DWS Offset (in)             | N/A   |
| N/A                                     | Shared Landing?       | N/A   |                        |                             |       |
| N/A                                     | Gutter Ponding?       | N/A   | N/A                    | Gutter Slope (%)            | N/A   |
| N/A                                     | Gutter Lip Ht (in)    | N/A   | N/A                    | Gutter X Slope (%)          | N/A   |
| N/A                                     | Painted X Walk1?      | Yes   | N/A                    | Painted X Walk2?            | Yes   |
|                                         | X Walk 1 Direction    | To SE |                        | X Walk 2 Direction          | To NE |
|                                         | X Walk 1 Width (in)   | 120.0 |                        | X Walk 2 Width (in)         | 120.0 |
|                                         | X Walk 1 Slope (%)    | 2.9   |                        | X Walk 2 Slope (%)          | 2.4   |
|                                         | X Walk 1 X Slope (%)  | 2.9   |                        | X Walk 2 X Slope (%)        | 3.9   |
| N/A                                     | Ramp inside XWalk1?   | Yes   | N/A                    | Ramp inside XWalk2?         | Yes   |
|                                         | Road Slope (%)        | 4.0   |                        | Clear Space?                | N/A   |
|                                         | Road X Slope (%)      | 1.5   | N/A                    | Clear Space to XWalk (in)   | N/A   |
| N/A                                     | Any Obstructions?     | N/A   | N/A                    | Storm Grate/Utility Hazard? | N/A   |
|                                         | Obstruction Type      |       |                        | Storm Grate/Utility Type    |       |
|                                         |                       | N/A   |                        |                             | N/A   |
|                                         |                       |       | Yes                    | Surface Condition? (G/P)    | Good  |
|                                         |                       |       | No                     | Curb Slope (%)              | 5.3   |
|                                         |                       |       |                        |                             |       |