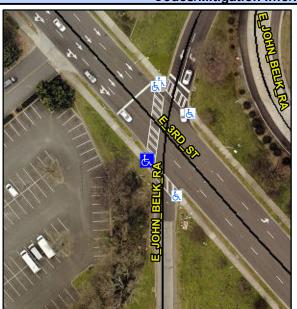

## Access Compliance Report Public Rights-of-Way (Curb Ramps)

Intersection ID: 13430 Main Street: 3RD\_ST Cross Street: JOHN\_BELK\_FY Location: W

ADA ID: 084C2A4950C3 Ramp Type: BlendTrans1 Initial Pass/Fail: Fail Overall Compliance: No Severity Score: 12.5