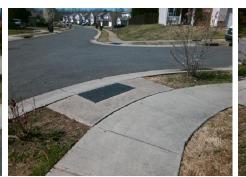

## Access Compliance Report Public Rights-of-Way (Curb Ramps)

| Intersection ID: 44459                  | Main Sti                              | Main Street: AMES_HOLLOW_RD |         |                                         | Cross Street: OVERLAY_CT |        |                   |                             | E     |
|-----------------------------------------|---------------------------------------|-----------------------------|---------|-----------------------------------------|--------------------------|--------|-------------------|-----------------------------|-------|
| ADA ID: 084DA6B378A7                    | Ramp Ty                               | Ramp Type: BlendTrans1      |         |                                         | ail: Fail Overall        | ice: N | o Severity Score: | 8.75                        |       |
| Codes/Mitigation Info/Possible Solution |                                       |                             |         | Field Measurements/Component Compliance |                          |        |                   |                             |       |
|                                         |                                       | Possible Solutions:         |         | Compliance Description Da               |                          |        |                   | Data                        |       |
|                                         |                                       | Remove & Replace Curb Ra    | mp With | N/A                                     | Ramp Length (in)         | 47.5   | Yes               | BlendTrans Slope (%)        | 3.3   |
|                                         |                                       | Two New Directional Ramps   |         | No                                      | Ramp Width (in)          | 46.0   | Yes               | BlendTrans XSlope (%)       | 1.6   |
|                                         |                                       | Equivalent.                 | •       | N/A                                     | Flare Type LT            | N/A    | N/A               | Flare Type RT               | N/A   |
|                                         |                                       | 5                           |         | N/A                                     | Flare Slope LT (%)       | N/A    | N/A               | Flare Slope RT (%)          | N/A   |
|                                         |                                       |                             |         | N/A                                     | Flare Traversable LT?    | N/A    | N/A               | Flare Traversable RT?       | N/A   |
|                                         |                                       |                             |         | N/A                                     | Landing Length (in)      | N/A    | N/A               | DWS Provided?               | N/A   |
| a b                                     |                                       | Surveyor Notes:             |         | N/A                                     | Landing Width (in)       | N/A    | N/A               | DWS Contrast?               | N/A   |
|                                         |                                       | N/A                         |         | N/A                                     | Landing Slope (%)        | N/A    | N/A               | DWS Length (in)             | N/A   |
|                                         |                                       |                             |         | N/A                                     | Landing X Slope (%)      | N/A    | N/A               | DWS Full Width?             | N/A   |
|                                         |                                       |                             |         | N/A                                     | Landing Curb? (Y/N)      | N/A    | N/A               | DWS Offset (in)             | N/A   |
|                                         | Collo                                 |                             |         | N/A                                     | Shared Landing?          | N/A    |                   |                             |       |
|                                         | A A A A A A A A A A A A A A A A A A A | PROW/ADA:                   |         | N/A                                     | Gutter Ponding?          | N/A    | N/A               | Gutter Slope (%)            | N/A   |
| 19/1                                    |                                       | Not Found, R304.5.1         |         | N/A                                     | Gutter Lip Ht (in)       | N/A    | N/A               | Gutter X Slope (%)          | N/A   |
|                                         |                                       |                             |         | N/A                                     | Painted X Walk1?         | No     | N/A               | Painted X Walk2?            | No    |
|                                         |                                       |                             |         |                                         | X Walk 1 Direction       | To NW  |                   | X Walk 2 Direction          | To SW |
| and the second second                   | 12YEAN                                |                             |         |                                         | X Walk 1 Width (in)      | N/A    |                   | X Walk 2 Width (in)         | N/A   |
| Street 1 Name                           | OVERLAY CT                            | -                           |         |                                         | X Walk 1 Slope (%)       | 1.9    |                   | X Walk 2 Slope (%)          | 1.8   |
| Stop Condition-Street 1                 | StopSign                              |                             |         |                                         | X Walk 1 X Slope (%)     | 1.0    |                   | X Walk 2 X Slope (%)        | 2.8   |
| Street 2 Name                           | AMES HOLLOW RD                        |                             |         | N/A                                     | Ramp inside XWalk1?      | N/A    | N/A               | Ramp inside XWalk2?         | N/A   |
| Stop Condition-Street 2                 | None                                  |                             |         |                                         | Road Slope (%)           | 0.8    |                   | Clear Space?                | N/A   |
|                                         | itono                                 |                             |         |                                         | Road X Slope (%)         | 1.7    | N/A               | Clear Space to XWalk (in)   | N/A   |
|                                         |                                       |                             |         | N/A                                     | Any Obstructions?        | N/A    |                   | Storm Grate/Utility Hazard? | N/A   |
|                                         |                                       | Total Cost: \$              | 3200.00 | 11/2                                    | Obstruction Type         | 174    |                   | Storm Grate/Utility Type    | 19/5  |
|                                         |                                       | φ                           | 0200.00 |                                         |                          | N/A    |                   | Storm Orace Ouncy Type      | N/A   |
|                                         |                                       |                             |         |                                         |                          | IN/A   |                   |                             | 11/74 |