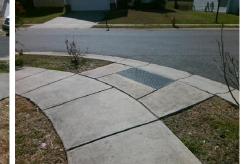

## Access Compliance Report Public Rights-of-Way (Curb Ramps)

| Intersection ID: 44459                  | Main Sti                              | Main Street: AMES_HOLLOW_RD |         |                                         | Cross Street: OVERLAY_CT |        |                   |                             | E     |
|-----------------------------------------|---------------------------------------|-----------------------------|---------|-----------------------------------------|--------------------------|--------|-------------------|-----------------------------|-------|
| ADA ID: 084DA6B378A7                    | Ramp Ty                               | Ramp Type: BlendTrans1      |         |                                         | ail: Fail Overall        | ice: N | o Severity Score: | 8.75                        |       |
| Codes/Mitigation Info/Possible Solution |                                       |                             |         | Field Measurements/Component Compliance |                          |        |                   |                             |       |
|                                         |                                       | Possible Solutions:         |         | Compliance Description Da               |                          |        |                   | Data                        |       |
|                                         |                                       | Remove & Replace Curb Ra    | mp With | N/A                                     | Ramp Length (in)         | 47.5   | Yes               | BlendTrans Slope (%)        | 3.3   |
|                                         |                                       | Two New Directional Ramps   |         | No                                      | Ramp Width (in)          | 46.0   | Yes               | BlendTrans XSlope (%)       | 1.6   |
|                                         |                                       | Equivalent.                 | •       | N/A                                     | Flare Type LT            | N/A    | N/A               | Flare Type RT               | N/A   |
|                                         |                                       | 5                           |         | N/A                                     | Flare Slope LT (%)       | N/A    | N/A               | Flare Slope RT (%)          | N/A   |
|                                         |                                       |                             |         | N/A                                     | Flare Traversable LT?    | N/A    | N/A               | Flare Traversable RT?       | N/A   |
|                                         |                                       |                             |         | N/A                                     | Landing Length (in)      | N/A    | N/A               | DWS Provided?               | N/A   |
| a b                                     |                                       | Surveyor Notes:             |         | N/A                                     | Landing Width (in)       | N/A    | N/A               | DWS Contrast?               | N/A   |
|                                         |                                       | N/A                         |         | N/A                                     | Landing Slope (%)        | N/A    | N/A               | DWS Length (in)             | N/A   |
|                                         |                                       |                             |         | N/A                                     | Landing X Slope (%)      | N/A    | N/A               | DWS Full Width?             | N/A   |
|                                         |                                       |                             |         | N/A                                     | Landing Curb? (Y/N)      | N/A    | N/A               | DWS Offset (in)             | N/A   |
|                                         | Collo                                 |                             |         | N/A                                     | Shared Landing?          | N/A    |                   |                             |       |
|                                         | A A A A A A A A A A A A A A A A A A A | PROW/ADA:                   |         | N/A                                     | Gutter Ponding?          | N/A    | N/A               | Gutter Slope (%)            | N/A   |
| 19/1                                    |                                       | Not Found, R304.5.1         |         | N/A                                     | Gutter Lip Ht (in)       | N/A    | N/A               | Gutter X Slope (%)          | N/A   |
|                                         |                                       |                             |         | N/A                                     | Painted X Walk1?         | No     | N/A               | Painted X Walk2?            | No    |
|                                         |                                       |                             |         |                                         | X Walk 1 Direction       | To NW  |                   | X Walk 2 Direction          | To SW |
| and the second second                   | 12YEAN                                |                             |         |                                         | X Walk 1 Width (in)      | N/A    |                   | X Walk 2 Width (in)         | N/A   |
| Street 1 Name                           | OVERLAY CT                            | -                           |         |                                         | X Walk 1 Slope (%)       | 1.9    |                   | X Walk 2 Slope (%)          | 1.8   |
| Stop Condition-Street 1                 | StopSign                              |                             |         |                                         | X Walk 1 X Slope (%)     | 1.0    |                   | X Walk 2 X Slope (%)        | 2.8   |
| Street 2 Name                           | AMES HOLLOW RD                        |                             |         | N/A                                     | Ramp inside XWalk1?      | N/A    | N/A               | Ramp inside XWalk2?         | N/A   |
| Stop Condition-Street 2                 | None                                  |                             |         |                                         | Road Slope (%)           | 0.8    |                   | Clear Space?                | N/A   |
|                                         | itono                                 |                             |         |                                         | Road X Slope (%)         | 1.7    | N/A               | Clear Space to XWalk (in)   | N/A   |
|                                         |                                       |                             |         | N/A                                     | Any Obstructions?        | N/A    |                   | Storm Grate/Utility Hazard? | N/A   |
|                                         |                                       | Total Cost: \$              | 3200.00 | 11/2                                    | Obstruction Type         | 174    |                   | Storm Grate/Utility Type    | 19/5  |
|                                         |                                       | φ                           | 0200.00 |                                         |                          | N/A    |                   | Storm Orace Ouncy Type      | N/A   |
|                                         |                                       |                             |         |                                         |                          | IN/A   |                   |                             | 11/74 |