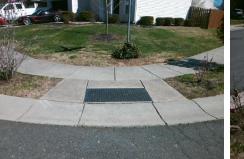

## Access Compliance Report Public Rights-of-Way (Curb Ramps)

| Intersection ID: 44459                  | Main Sti                              | Main Street: AMES_HOLLOW_RD |         |                                         | Cross Street: OVERLAY_CT |        |                   |                             | E     |
|-----------------------------------------|---------------------------------------|-----------------------------|---------|-----------------------------------------|--------------------------|--------|-------------------|-----------------------------|-------|
| ADA ID: 084DA6B378A7                    | Ramp Ty                               | Ramp Type: BlendTrans1      |         |                                         | ail: Fail Overall        | ice: N | o Severity Score: | 8.75                        |       |
| Codes/Mitigation Info/Possible Solution |                                       |                             |         | Field Measurements/Component Compliance |                          |        |                   |                             |       |
|                                         |                                       | Possible Solutions:         |         | Compliance Description Da               |                          |        |                   | Data                        |       |
|                                         |                                       | Remove & Replace Curb Ra    | mp With | N/A                                     | Ramp Length (in)         | 47.5   | Yes               | BlendTrans Slope (%)        | 3.3   |
|                                         |                                       | Two New Directional Ramps   |         | No                                      | Ramp Width (in)          | 46.0   | Yes               | BlendTrans XSlope (%)       | 1.6   |
|                                         |                                       | Equivalent.                 | •       | N/A                                     | Flare Type LT            | N/A    | N/A               | Flare Type RT               | N/A   |
|                                         |                                       | 5                           |         | N/A                                     | Flare Slope LT (%)       | N/A    | N/A               | Flare Slope RT (%)          | N/A   |
|                                         |                                       |                             |         | N/A                                     | Flare Traversable LT?    | N/A    | N/A               | Flare Traversable RT?       | N/A   |
|                                         |                                       |                             |         | N/A                                     | Landing Length (in)      | N/A    | N/A               | DWS Provided?               | N/A   |
| a b                                     |                                       | Surveyor Notes:             |         | N/A                                     | Landing Width (in)       | N/A    | N/A               | DWS Contrast?               | N/A   |
|                                         |                                       | N/A                         |         | N/A                                     | Landing Slope (%)        | N/A    | N/A               | DWS Length (in)             | N/A   |
|                                         |                                       |                             |         | N/A                                     | Landing X Slope (%)      | N/A    | N/A               | DWS Full Width?             | N/A   |
|                                         |                                       |                             |         | N/A                                     | Landing Curb? (Y/N)      | N/A    | N/A               | DWS Offset (in)             | N/A   |
|                                         | Collo                                 |                             |         | N/A                                     | Shared Landing?          | N/A    |                   |                             |       |
|                                         | A A A A A A A A A A A A A A A A A A A | PROW/ADA:                   |         | N/A                                     | Gutter Ponding?          | N/A    | N/A               | Gutter Slope (%)            | N/A   |
| 19/1                                    |                                       | Not Found, R304.5.1         |         | N/A                                     | Gutter Lip Ht (in)       | N/A    | N/A               | Gutter X Slope (%)          | N/A   |
|                                         |                                       |                             |         | N/A                                     | Painted X Walk1?         | No     | N/A               | Painted X Walk2?            | No    |
|                                         |                                       |                             |         |                                         | X Walk 1 Direction       | To NW  |                   | X Walk 2 Direction          | To SW |
| and the second second                   | 12YEAN                                |                             |         |                                         | X Walk 1 Width (in)      | N/A    |                   | X Walk 2 Width (in)         | N/A   |
| Street 1 Name                           | OVERLAY CT                            | -                           |         |                                         | X Walk 1 Slope (%)       | 1.9    |                   | X Walk 2 Slope (%)          | 1.8   |
| Stop Condition-Street 1                 | StopSign                              |                             |         |                                         | X Walk 1 X Slope (%)     | 1.0    |                   | X Walk 2 X Slope (%)        | 2.8   |
| Street 2 Name                           | AMES HOLLOW RD                        |                             |         | N/A                                     | Ramp inside XWalk1?      | N/A    | N/A               | Ramp inside XWalk2?         | N/A   |
| Stop Condition-Street 2                 | None                                  |                             |         |                                         | Road Slope (%)           | 0.8    |                   | Clear Space?                | N/A   |
|                                         | itono                                 |                             |         |                                         | Road X Slope (%)         | 1.7    | N/A               | Clear Space to XWalk (in)   | N/A   |
|                                         |                                       |                             |         | N/A                                     | Any Obstructions?        | N/A    |                   | Storm Grate/Utility Hazard? | N/A   |
|                                         |                                       | Total Cost: \$              | 3200.00 | 11/2                                    | Obstruction Type         | 174    |                   | Storm Grate/Utility Type    | 19/5  |
|                                         |                                       | φ                           | 0200.00 |                                         |                          | N/A    |                   | Storm Orace Ouncy Type      | N/A   |
|                                         |                                       |                             |         |                                         |                          | IN/A   |                   |                             | 11/74 |