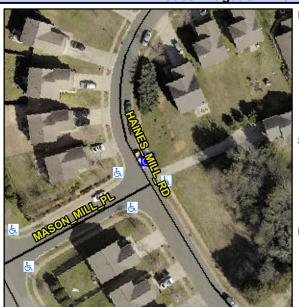

## **Access Compliance Report Public Rights-of-Way** (Curb Ramps)

Intersection ID: 48563 Main Street: MASON MILL PL Cross Street: HAINES\_MILL\_RD Location: NE **Overall Compliance: No** ADA ID: 085553F16AB8 Ramp Type: Perp Initial Pass/Fail: Fail **Severity Score:** 12.5